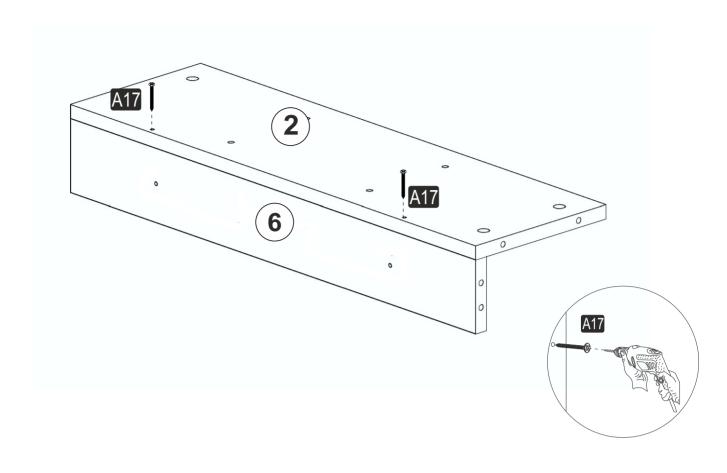

## **ATTENTION!!**

Minifix is the main connection material used in products. Before starting assembly, please check the drawings below.