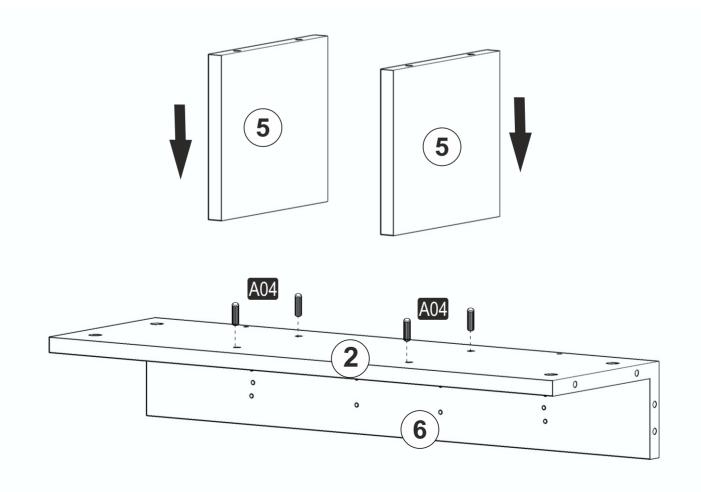

## **ATTENTION!!**

Minifix is the main connection material used in products. Before starting assembly, please check the drawings below.