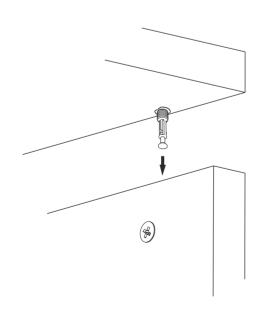

## **ATTENTION!!**

Minifix is the main connection material used in products. Before starting assembly, please check the drawings below.