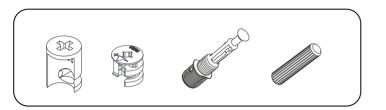

## **ATTENTION!!**

Minifix is the main connection material used in products. Before starting assembly, please check the drawings below.