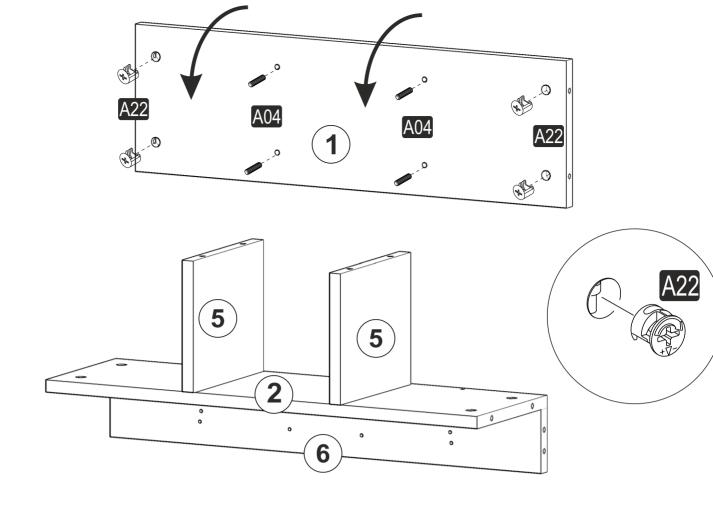

## **ATTENTION!!**

Minifix is the main connection material used in products. Before starting assembly, please check the drawings below.