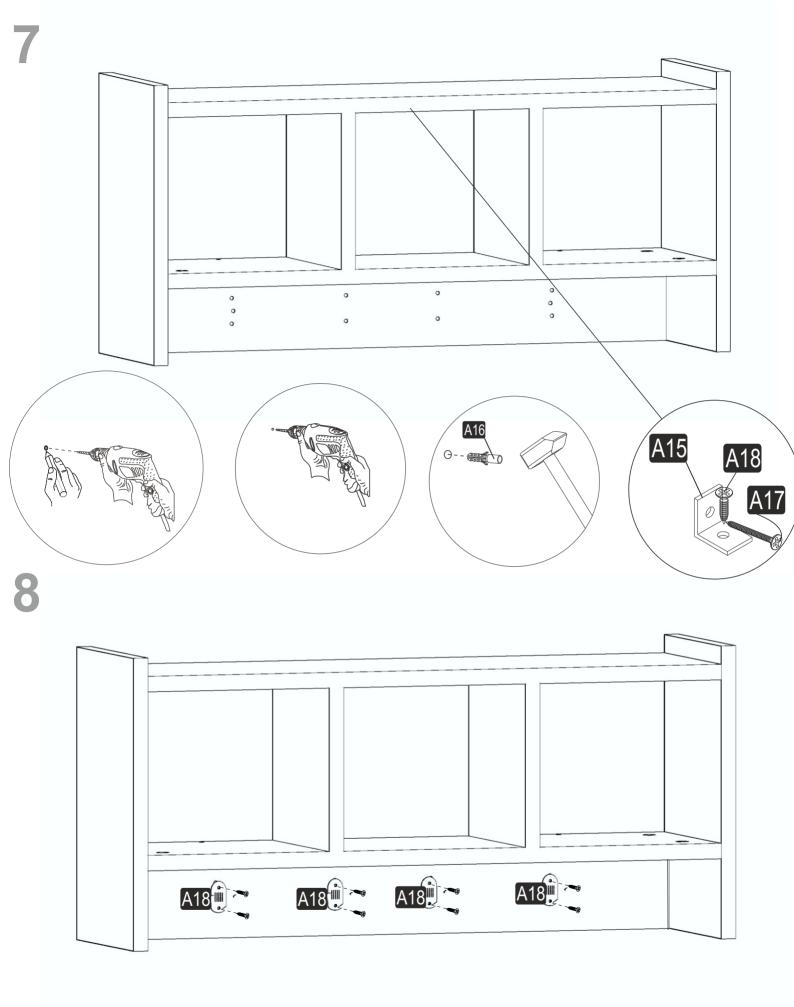

## **ATTENTION!!**

Minifix is the main connection material used in products. Before starting assembly, please check the drawings below.