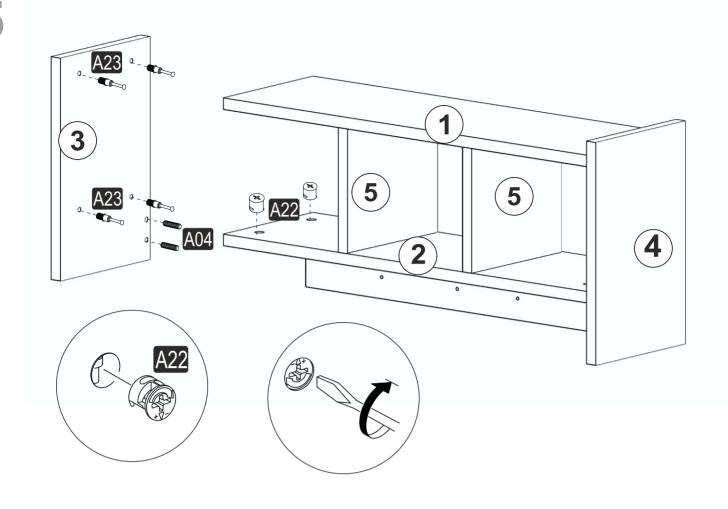

## **ATTENTION!!**

Minifix is the main connection material used in products. Before starting assembly, please check the drawings below.