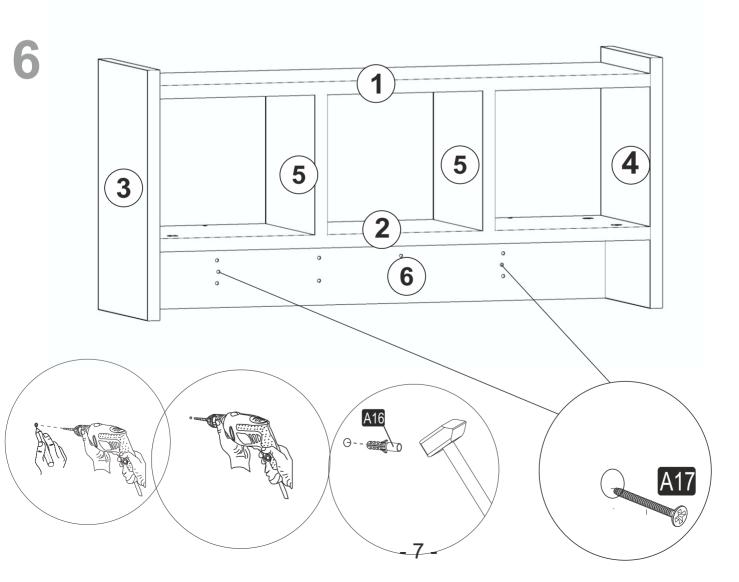

## **ATTENTION!!**

Minifix is the main connection material used in products. Before starting assembly, please check the drawings below.