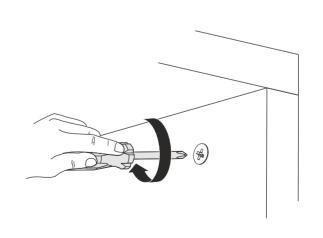

## **ATTENTION!!**

Minifix is the main connection material used in products. Before starting assembly, please check the drawings below.