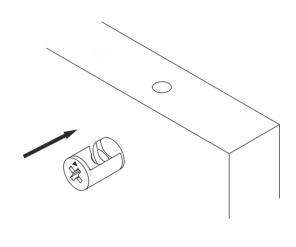

## **ATTENTION!!**

Minifix is the main connection material used in products. Before starting assembly, please check the drawings below.