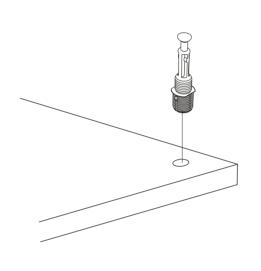

## **ATTENTION!!**

Minifix is the main connection material used in products. Before starting assembly, please check the drawings below.