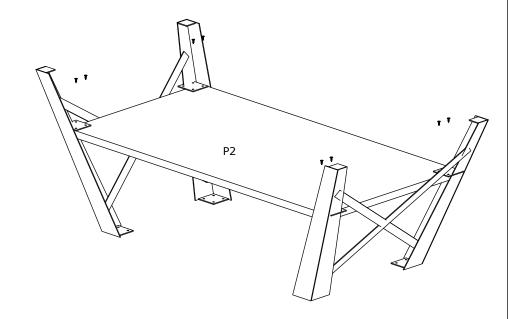

t is required for 2 (two) to ensure the installation of this product is solid and secure.

It can be installed in approximately 20 to 30 minutes.

If you buy more products, do not start the installation of the other product before the installation of the design is completed in order to avoid any complexity.

Never rub the products by rubbing. Carry 2 (two) people by lifting or removing the products. If you are going to transport long distances, usually pack it carefully.

For product cleaning, wiping with a damp or soapy cloth or wiping with cleaners will be sufficient. Do not be directly exposed to this restriction for the reasons of heavy, cold and humidity of the furniture.

Stay away from using your furniture for your purpose.

#### **KUBA COFFEE TABLE**

## ASSEMBLY INSTRUCTIONS