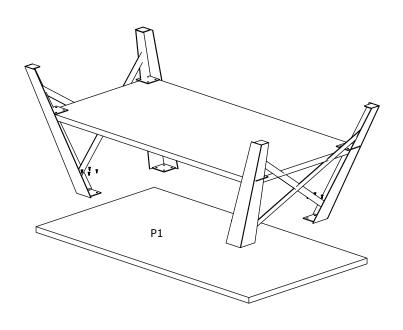

is required for 2 (two) to ensure the installation of this product is solid and secure.

It can be installed in approximately 20 to 30 minutes.

If you buy more products, do not start the installation of the other product before the installation of the design is completed in order to avoid any complexity.

Never rub the products by rubbing. Carry 2 (two) people by lifting or removing the products. If you are going to transport long distances, usually pack it carefully.

For product cleaning, wiping with a damp or soapy cloth or wiping with cleaners will be sufficient. Do not be directly exposed to this restriction for the reasons of heavy, cold and humidity of the furniture.

Stay away from using your furniture for your purpose.

#### **KUBA COFFEE TABLE**

## ASSEMBLY INSTRUCTIONS