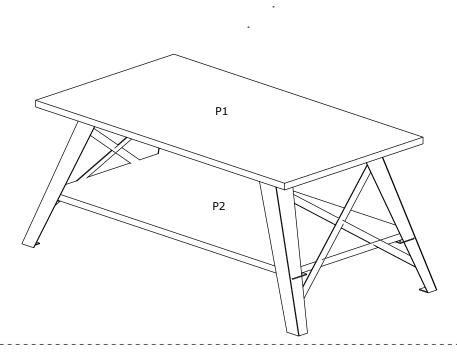

# **ASSEMBLY KUBA COFFEE TABLE INSTRUCTIONS**

#### **KUBA COFFEE TABLE**

### ASSEMBLY INSTRUCTIONS



3,5\*18 SCREW

**24 PCS** 

**Dear Customer.** 

Before reaching this product for purchase, it has been subjected to all tests and controls by us. This line will be moved to be moved to be moved. Training like this back them all don't send it we just don't want the responsible part from us. The missing piece is corrected immediately.

Check all parts and accessories listed in the box before assembly. Your design and accessory is solid Particle then you can start later. Before assembly, wipe a part of it with a damp cloth. It is required for 2 (two) to ensure the installation of this product is solid and secure.

It can be installed in approximately 20 to 30 minutes.

If you buy more products, do not start the installation of the other product before the installation of the design is comp