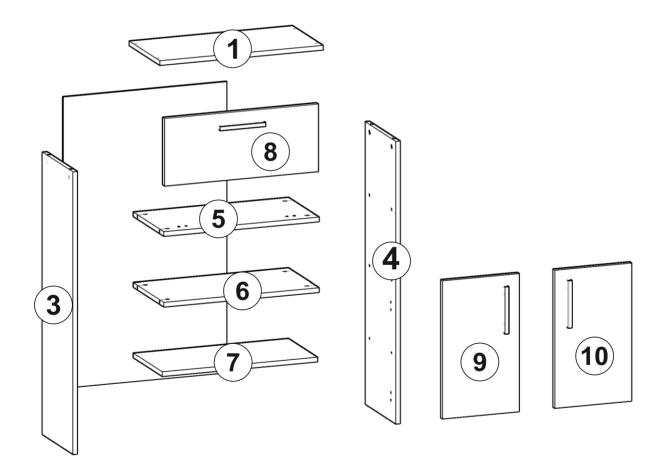

t's assembling.

Before start assembling, please clean all the components with a damp cloth.

Also for usual cleaning, this will be enough.

Although all the products are produced and packed carefully, sometimes happen that some component is damaged during the transportation. In such a case please check the missing or damaged part and do not hesitate to contact us.



Do not use your furniture for out of purposes. If you would like to use it, please contact us for further questions.

Do not directly contact your furniture with excessive heat, cold and humidity because the product can be affected...





## ATTENTION !!

Minifix is the main connection material used in products. Before starting assembly, please check the drawings below.



## ACCESSORY LIST

## PERFECT



**GENERAL VIEW** 































- 11 -