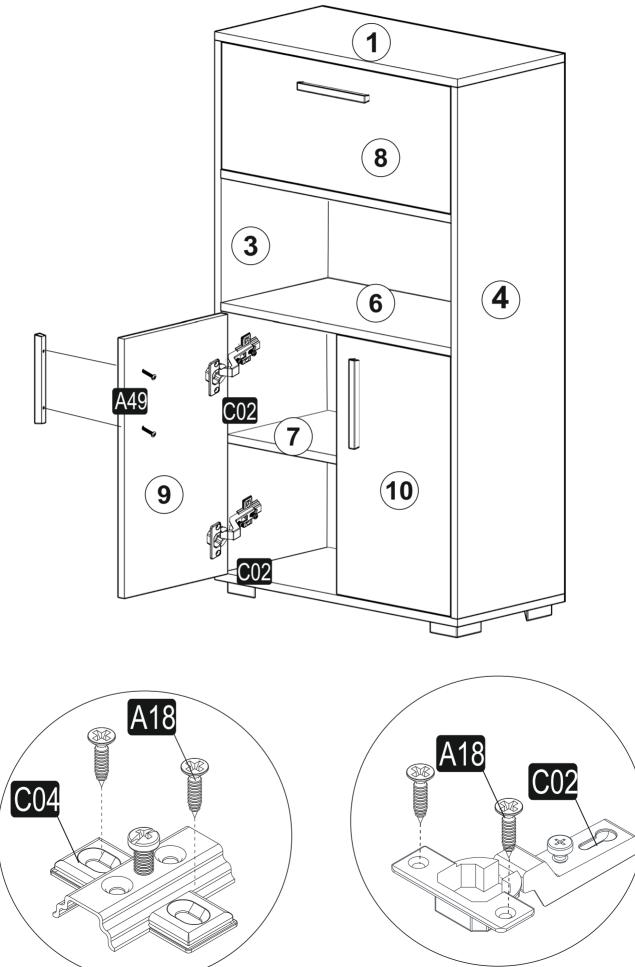

## PERFECT

**GENERAL VIEW** 

- 11 -

## ATTENTION !!

Minifix is the main connection material used in products. Before starting assembly, please check the drawings below.