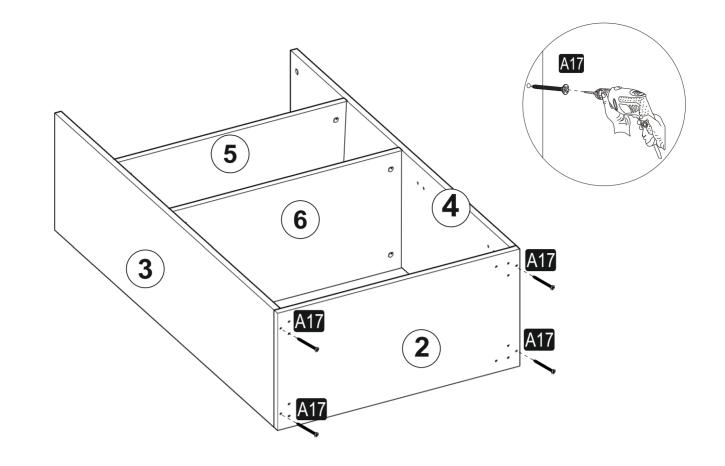

## ATTENTION !!

Minifix is the main connection material used in products. Before starting assembly, please check the drawings below.