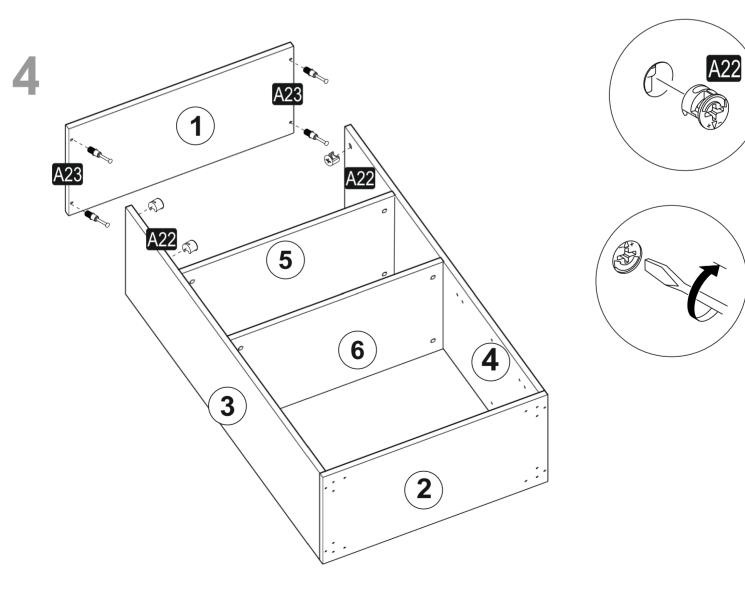

## ATTENTION !!

Minifix is the main connection material used in products. Before starting assembly, please check the drawings below.