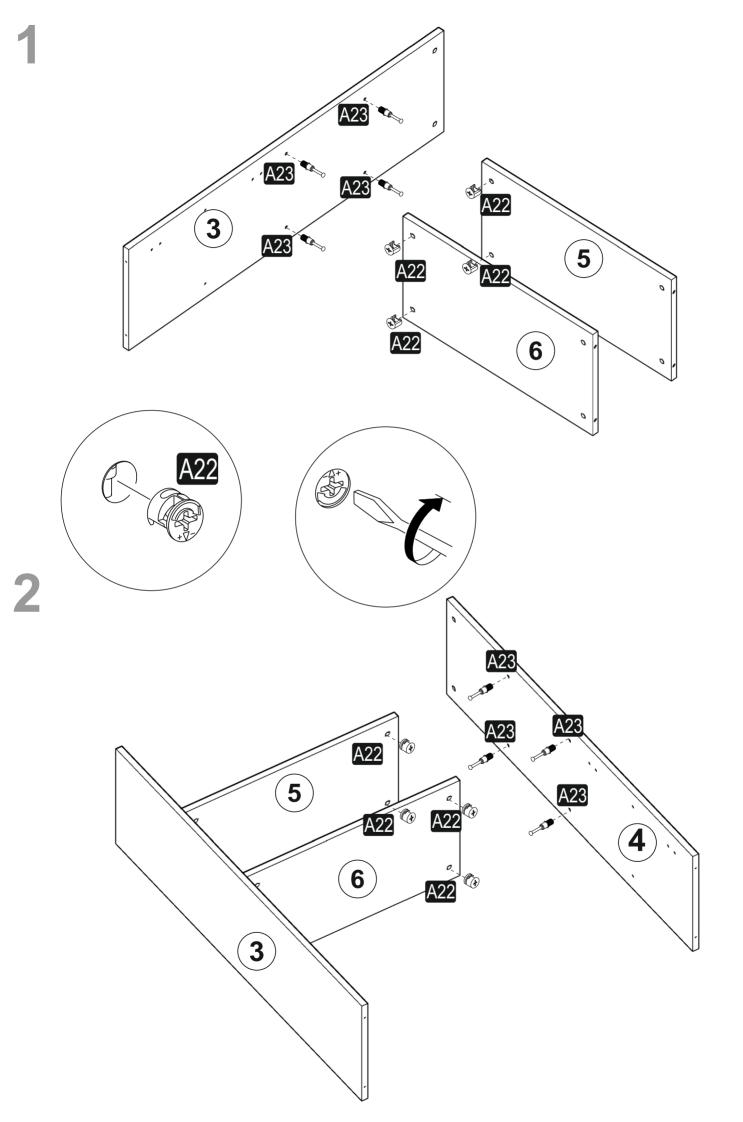

## ATTENTION !!

Minifix is the main connection material used in products. Before starting assembly, please check the drawings below.