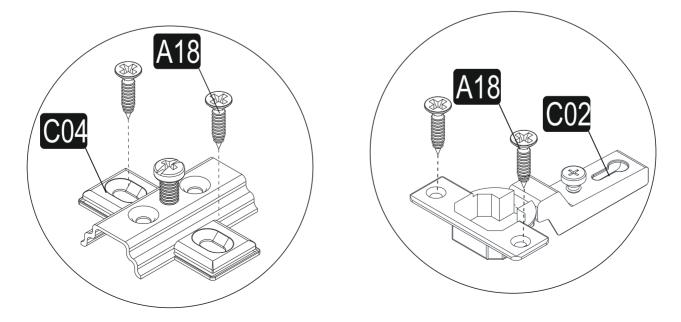

## ATTENTION !!

Minifix is the main connection material used in products. Before starting assembly, please check the drawings below.