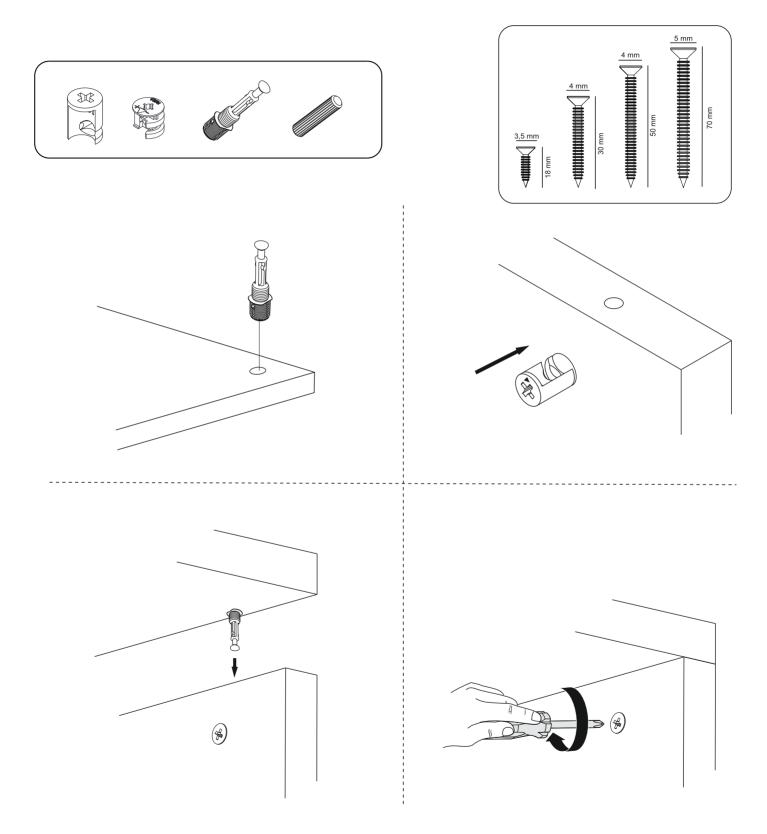

## ATTENTION !!

Minifix is the main connection material used in products. Before starting assembly, please check the drawings below.