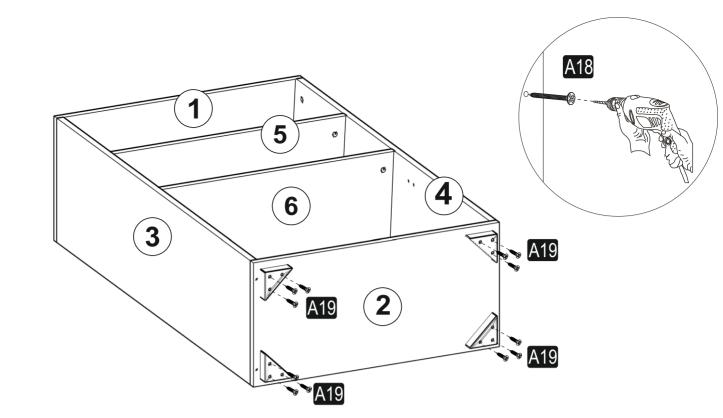

## ATTENTION !!

Minifix is the main connection material used in products. Before starting assembly, please check the drawings below.