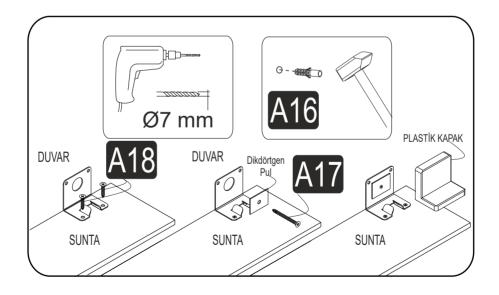

## ATTENTION !!

Minifix is the main connection material used in products. Before starting assembly, please check the drawings below.

## ACCESSORY LIST