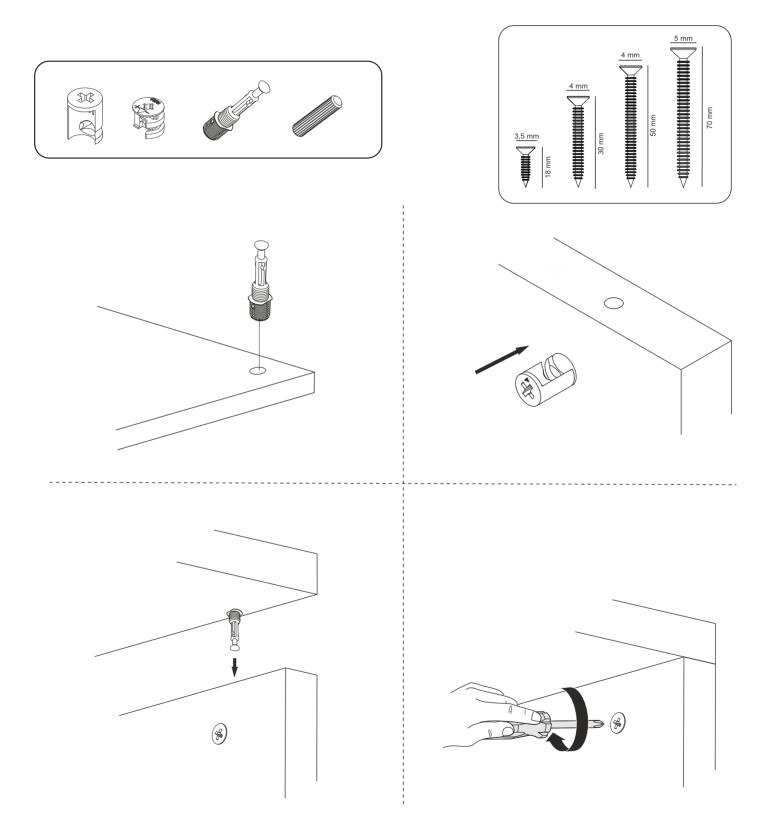

## ATTENTION !!

Minifix is the main connection material used in products. Before starting assembly, please check the drawings below.