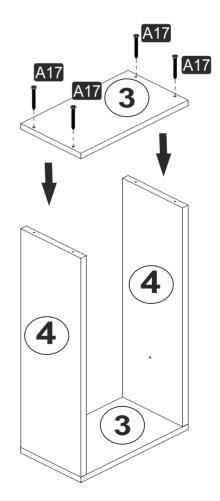

Before start assembling, please check the whole components and accessories according to the lists. If you bought more than one product, to prevent confusion be sure that you completed the first product. Then start the other product's assembling.