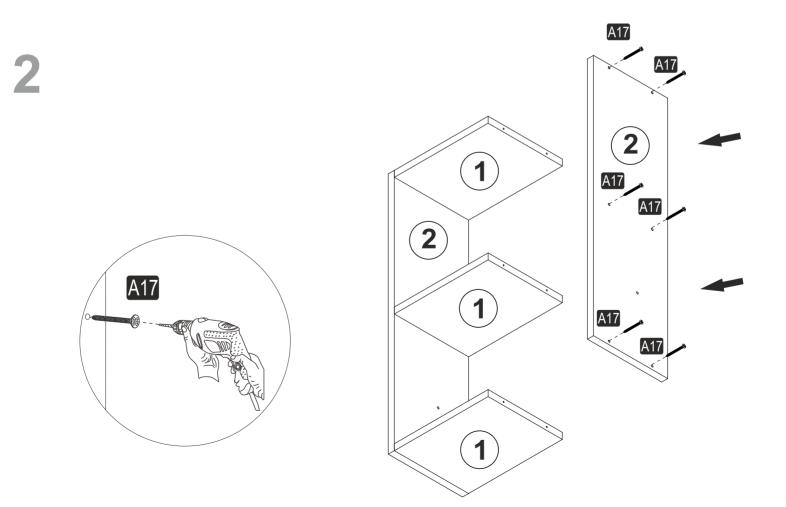

Before start assembling, please check the whole components and accessories according to the lists. If you bought more than one product, to prevent confusion be sure that you completed the first product. Then start the other product's assembling.

## ACCESSORY LIST