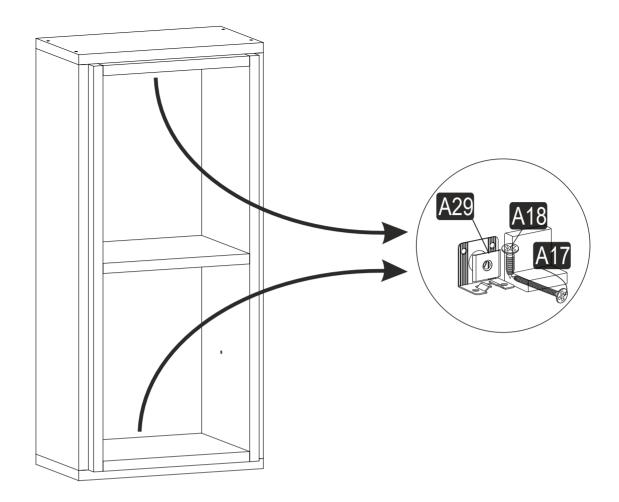

Before start assembling, please check the whole components and accessories according to the lists. If you bought more than one product, to prevent confusion be sure that you completed the first product. Then start the other product's assembling.