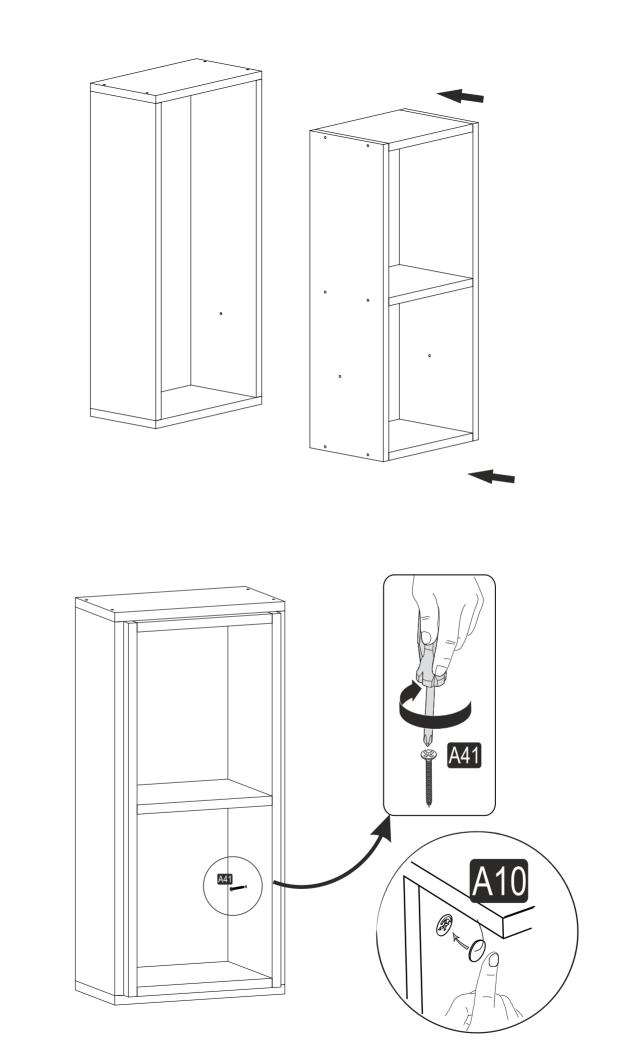

Before start assembling, please check the whole components and accessories according to the lists. If you bought more than one product, to prevent confusion be sure that you completed the first product. Then start the other product's assembling.