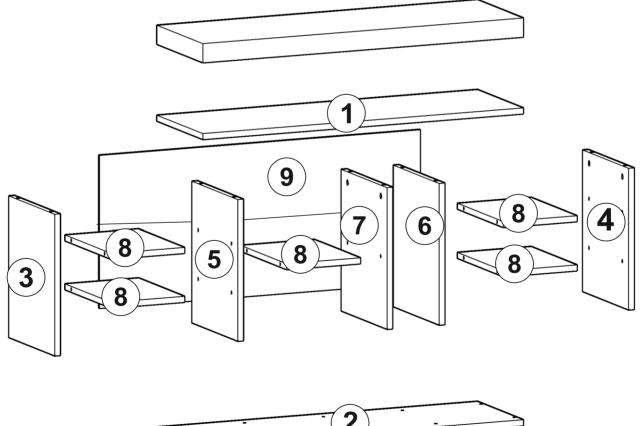

o not directly contact your furniture with excessive heat, cold and humidity because the product can be affected..







## ATTENTION !!

Minifix is the main connection material used in products. Before starting assembly, please check the drawings below.



## ACCESSORY LIST

## BABİL

| A23 Minifix M8  | A22 Minifix G18   | A04        | A17 4×50<br>10x | A18 4X20 |
|-----------------|-------------------|------------|-----------------|----------|
| 8x34 <b>10x</b> | 15x14 10x         |            | IVA             | 15x      |
| A48 AC          | A50<br>ÜÇGEN AYAK | A06 18 mm  | A10 14mm        |          |
| 40x             | <u>5x</u>         | 1.RENK 10x | 1.RENK 10x      | 0x       |
| 0x              | 0x                | 0x         | 0x              | 0x       |

**GENERAL VIEW** 





























- 11 -