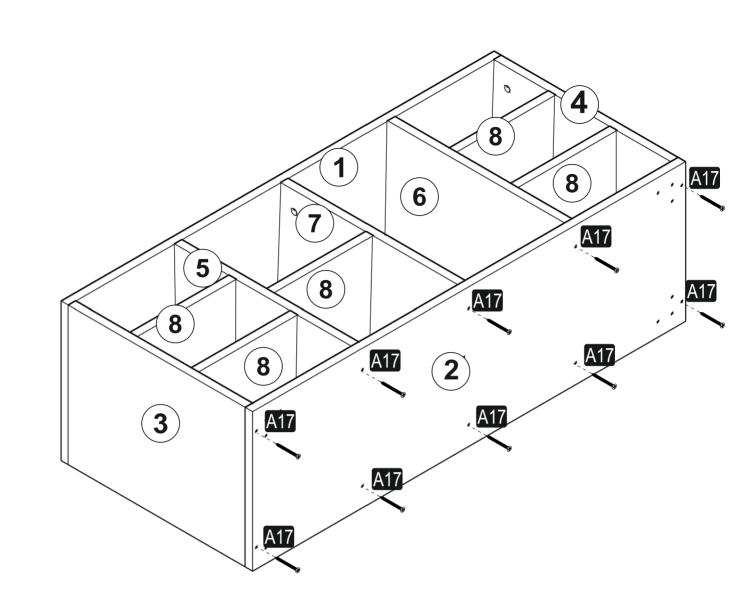

## ATTENTION !!

Minifix is the main connection material used in products. Before starting assembly, please check the drawings below.

## BABİL

| A23 Minifix M8  | A22 Minifix G18   | A04        | A17 4×50<br>10x | A18 4X20 |
|-----------------|-------------------|------------|-----------------|----------|
| 8x34 <b>10x</b> | 15x14 10x         |            | IVA             | 15x      |
| A48 AC          | A50<br>ÜÇGEN AYAK | A06 18 mm  | A10 14mm        |          |
| 40x             | <u>5x</u>         | 1.RENK 10x | 1.RENK 10x      | 0x       |
| 0x              | 0x                | 0x         | 0x              | 0x       |