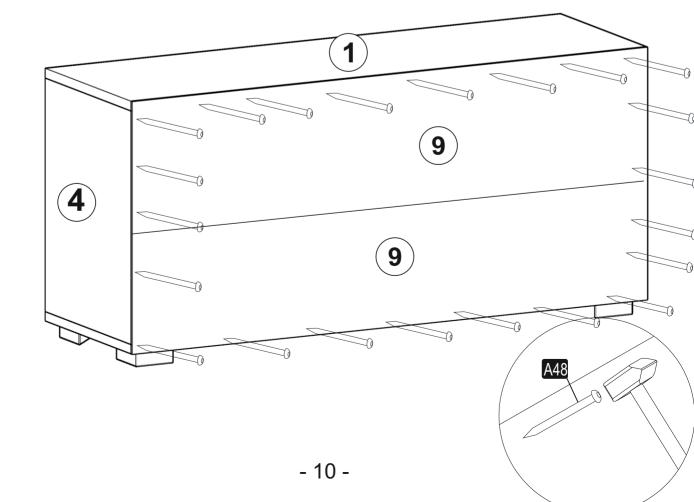

our furniture with excessive heat, cold and humidity because the product can be affected..







## ATTENTION !!

Minifix is the main connection material used in products. Before starting assembly, please check the drawings below.



## ACCESSORY LIST

## BABİL

| A23 Minifix M8  | A22 Minifix G18   | A04        | A17 4×50<br>10x | A18 4X20 |
|-----------------|-------------------|------------|-----------------|----------|
| 8x34 <b>10x</b> | 15x14 10x         |            | IVA             | 15x      |
| A48 AC          | A50<br>ÜÇGEN AYAK | A06 18 mm  | A10 14mm        |          |
| 40x             | <u>5x</u>         | 1.RENK 10x | 1.RENK 10x      | 0x       |
| 0x              | 0x                | 0x         | 0x              | 0x       |

**GENERAL VIEW** 





























- 11 -