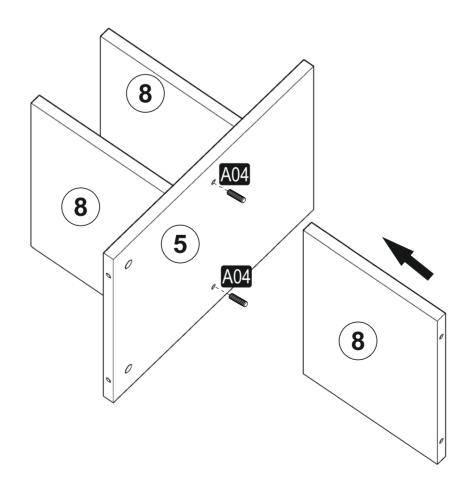

directly contact your furniture with excessive heat, cold and humidity because the product can be affected..







## ATTENTION !!

Minifix is the main connection material used in products. Before starting assembly, please check the drawings below.



## ACCESSORY LIST

## BABİL

| A23 Minifix M8  | A22 Minifix G18   | A04        | A17 4×50<br>10x | A18 4X20 |
|-----------------|-------------------|------------|-----------------|----------|
| 8x34 <b>10x</b> | 15x14 10x         |            | IVA             | 15x      |
| A48 AC          | A50<br>ÜÇGEN AYAK | A06 18 mm  | A10 14mm        |          |
| 40x             | <u>5x</u>         | 1.RENK 10x | 1.RENK 10x      | 0x       |
| 0x              | 0x                | 0x         | 0x              | 0x       |

**GENERAL VIEW** 





























- 11 -