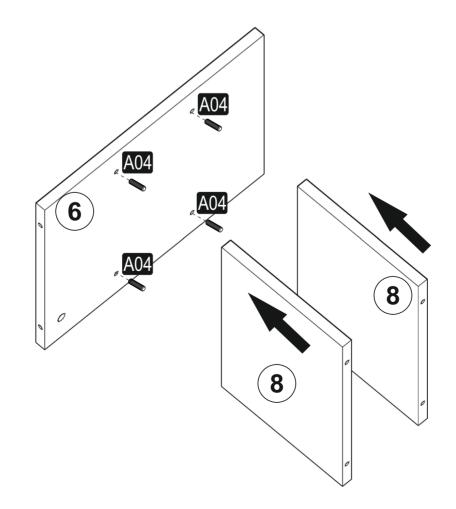

ctly contact your furniture with excessive heat, cold and humidity because the product can be affected..







## ATTENTION !!

Minifix is the main connection material used in products. Before starting assembly, please check the drawings below.



## ACCESSORY LIST

## BABİL

| A23 Minifix M8  | A22 Minifix G18   | A04        | A17 4×50<br>10x | A18 4X20 |
|-----------------|-------------------|------------|-----------------|----------|
| 8x34 <b>10x</b> | 15x14 10x         |            | IVA             | 15x      |
| A48 AC          | A50<br>ÜÇGEN AYAK | A06 18 mm  | A10 14mm        |          |
| 40x             | <u>5x</u>         | 1.RENK 10x | 1.RENK 10x      | 0x       |
| 0x              | 0x                | 0x         | 0x              | 0x       |

**GENERAL VIEW** 





























- 11 -