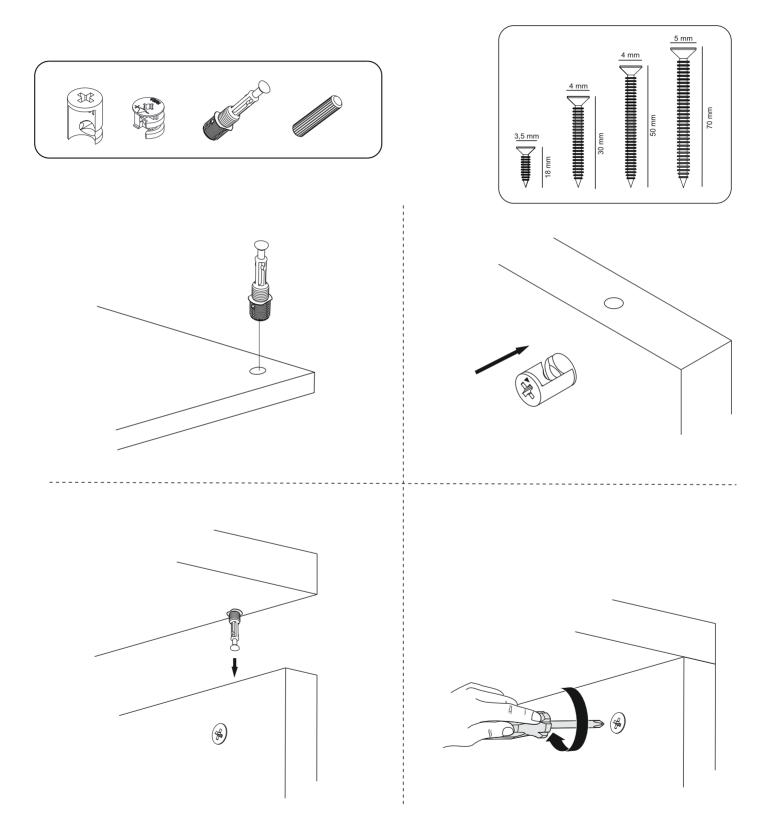

## ATTENTION !!

Minifix is the main connection material used in products. Before starting assembly, please check the drawings below.