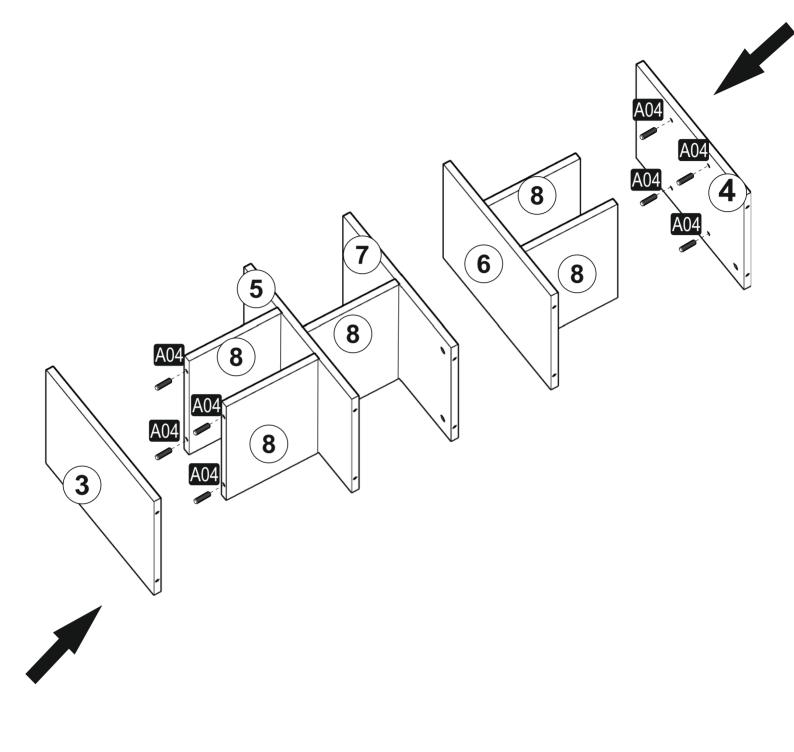

contact your furniture with excessive heat, cold and humidity because the product can be affected..







## ATTENTION !!

Minifix is the main connection material used in products. Before starting assembly, please check the drawings below.



## ACCESSORY LIST

## BABİL

| A23 Minifix M8  | A22 Minifix G18   | A04        | A17 4×50<br>10x | A18 4X20 |
|-----------------|-------------------|------------|-----------------|----------|
| 8x34 <b>10x</b> | 15x14 10x         |            | IVA             | 15x      |
| A48 AC          | A50<br>ÜÇGEN AYAK | A06 18 mm  | A10 14mm        |          |
| 40x             | <u>5x</u>         | 1.RENK 10x | 1.RENK 10x      | 0x       |
| 0x              | 0x                | 0x         | 0x              | 0x       |

**GENERAL VIEW** 





























- 11 -