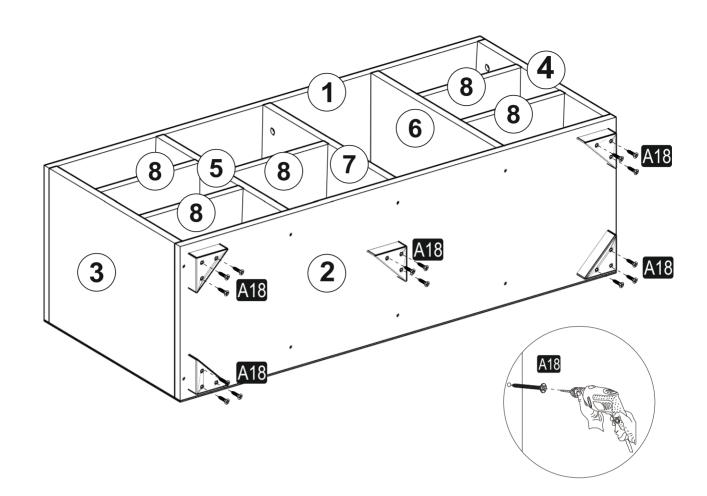

## ATTENTION !!

Minifix is the main connection material used in products. Before starting assembly, please check the drawings below.

## BABİL

| A23 Minifix M8  | A22 Minifix G18   | A04        | A17 4×50<br>10x | A18 4X20 |
|-----------------|-------------------|------------|-----------------|----------|
| 8x34 <b>10x</b> | 15x14 10x         |            | IVA             | 15x      |
| A48 AC          | A50<br>ÜÇGEN AYAK | A06 18 mm  | A10 14mm        |          |
| 40x             | <u>5x</u>         | 1.RENK 10x | 1.RENK 10x      | 0x       |
| 0x              | 0x                | 0x         | 0x              | 0x       |