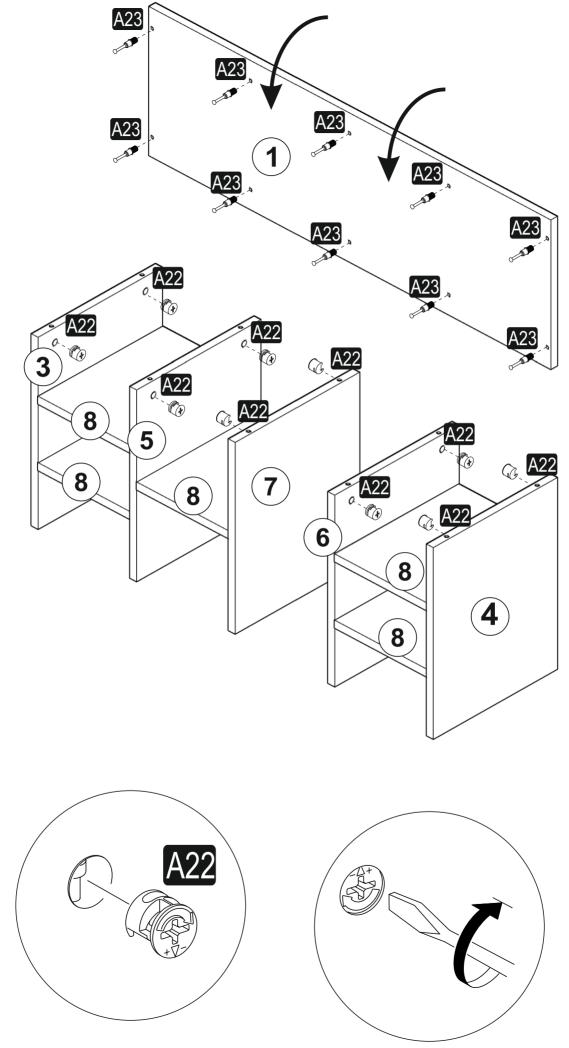

## ATTENTION !!

Minifix is the main connection material used in products. Before starting assembly, please check the drawings below.