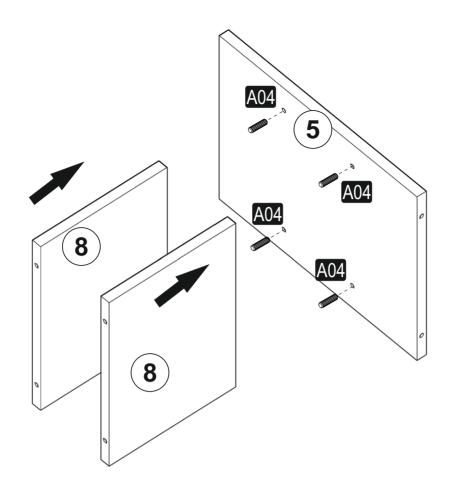

t directly contact your furniture with excessive heat, cold and humidity because the product can be affected..







## ATTENTION !!

Minifix is the main connection material used in products. Before starting assembly, please check the drawings below.



## ACCESSORY LIST

## BABİL

| A23 Minifix M8  | A22 Minifix G18   | A04        | A17 4×50<br>10x | A18 4X20 |
|-----------------|-------------------|------------|-----------------|----------|
| 8x34 <b>10x</b> | 15x14 10x         |            | IVA             | 15x      |
| A48 AC          | A50<br>ÜÇGEN AYAK | A06 18 mm  | A10 14mm        |          |
| 40x             | <u>5x</u>         | 1.RENK 10x | 1.RENK 10x      | 0x       |
| 0x              | 0x                | 0x         | 0x              | 0x       |

**GENERAL VIEW** 





























- 11 -