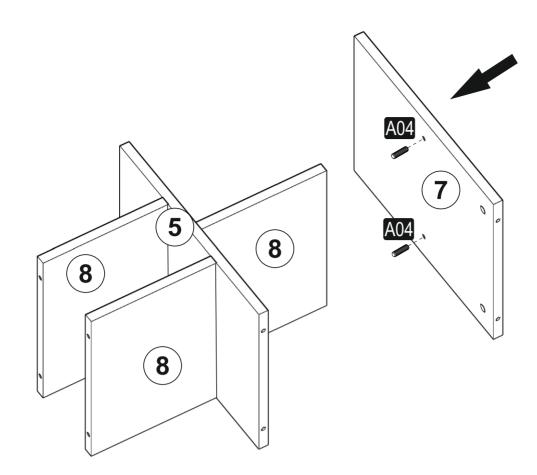

rectly contact your furniture with excessive heat, cold and humidity because the product can be affected..







## ATTENTION !!

Minifix is the main connection material used in products. Before starting assembly, please check the drawings below.



## ACCESSORY LIST

## BABİL

| A23 Minifix M8  | A22 Minifix G18   | A04        | A17 4×50<br>10x | A18 4X20 |
|-----------------|-------------------|------------|-----------------|----------|
| 8x34 <b>10x</b> | 15x14 10x         |            | IVA             | 15x      |
| A48 AC          | A50<br>ÜÇGEN AYAK | A06 18 mm  | A10 14mm        |          |
| 40x             | <u>5x</u>         | 1.RENK 10x | 1.RENK 10x      | 0x       |
| 0x              | 0x                | 0x         | 0x              | 0x       |

**GENERAL VIEW** 





























- 11 -