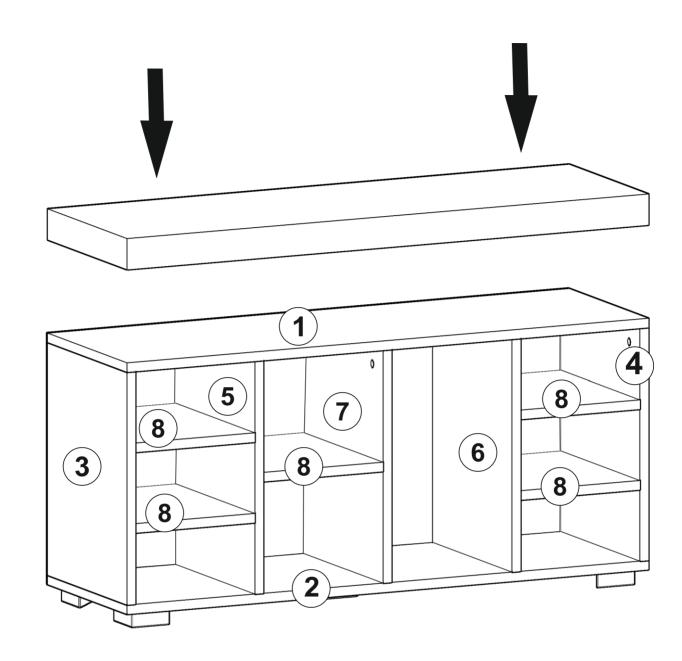

r furniture with excessive heat, cold and humidity because the product can be affected..







## ATTENTION !!

Minifix is the main connection material used in products. Before starting assembly, please check the drawings below.



## ACCESSORY LIST

## BABİL

| A23 Minifix M8  | A22 Minifix G18   | A04        | A17 4×50<br>10x | A18 4X20 |
|-----------------|-------------------|------------|-----------------|----------|
| 8x34 <b>10x</b> | 15x14 10x         |            | IVA             | 15x      |
| A48 AC          | A50<br>ÜÇGEN AYAK | A06 18 mm  | A10 14mm        |          |
| 40x             | <u>5x</u>         | 1.RENK 10x | 1.RENK 10x      | 0x       |
| 0x              | 0x                | 0x         | 0x              | 0x       |

**GENERAL VIEW** 





























- 11 -