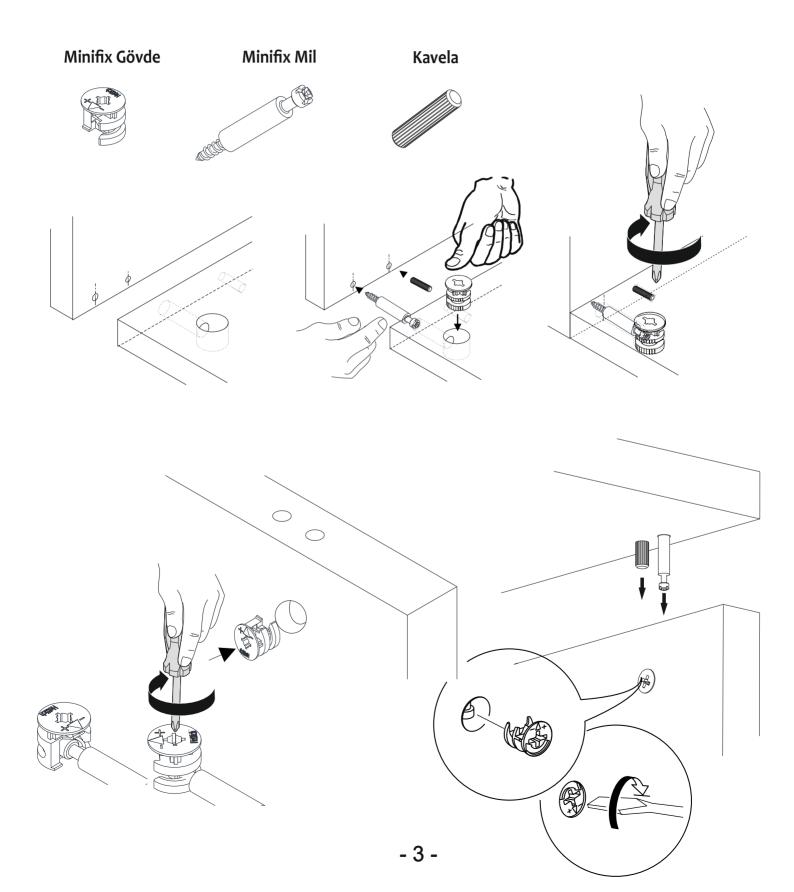

## **ATTENTION !!**

Minifix is the main connection material used in dekorister products. Before starting assembly, please check the drawings below...