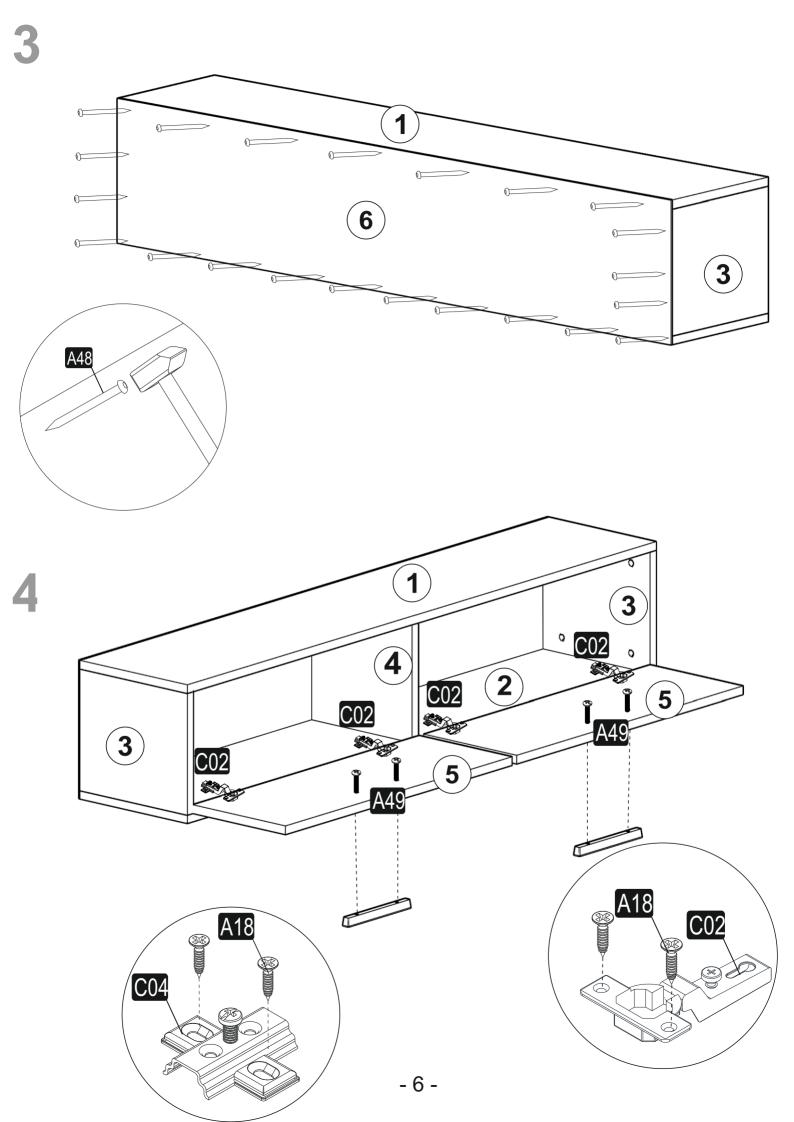

## **ATTENTION !!**

Minifix is the main connection material used in dekorister products. Before starting assembly, please check the drawings below...