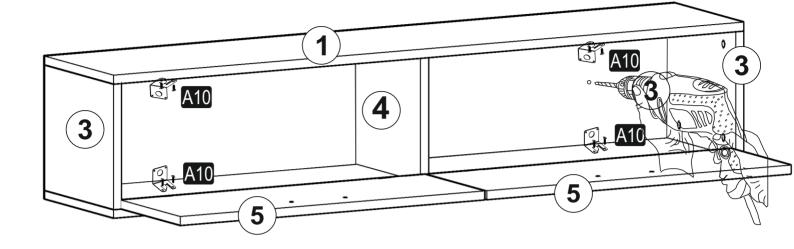

## INEL

**GENERAL VIEW** 

This unit can be used on the floor by mounting the legs.

You can use the product both as free-standing and wall-mounted

When the product is mounted on the plasterboard wall, do not put television on it

Use the 'study finder" when mounting the product on a plasterboard wal