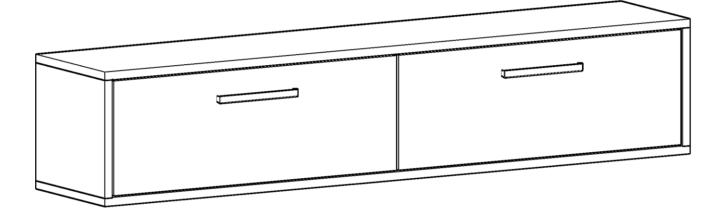

## INEL

**GENERAL VIEW** 

This unit can be used on the floor by mounting the legs.

You can use the product both as free-standing and wall-mounted

When the product is mounted on the plasterboard wall, do not put television on it