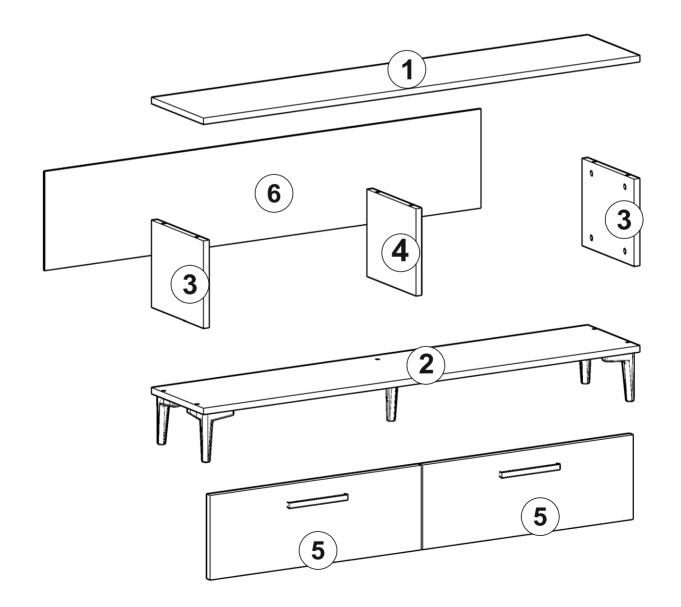

## INEL

**GENERAL VIEW** 

This unit can be used on the floor by mounting the legs.

You can use the product both as free-standing and wall-mounted

When the product is mounted on the plasterboard wall, do not put television on it