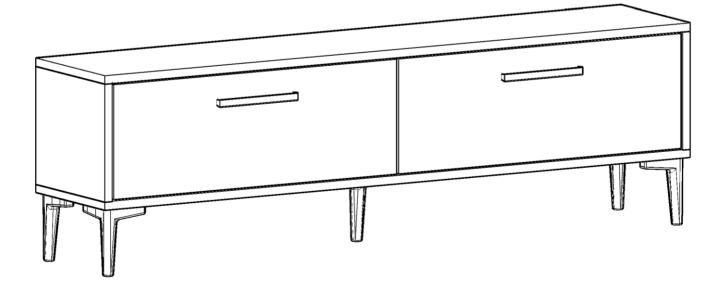

## INEL

**GENERAL VIEW** 

This unit can be used on the floor by mounting the legs.

You can use the product both as free-standing and wall-mounted

When the product is mounted on the plasterboard wall, do not put television on it