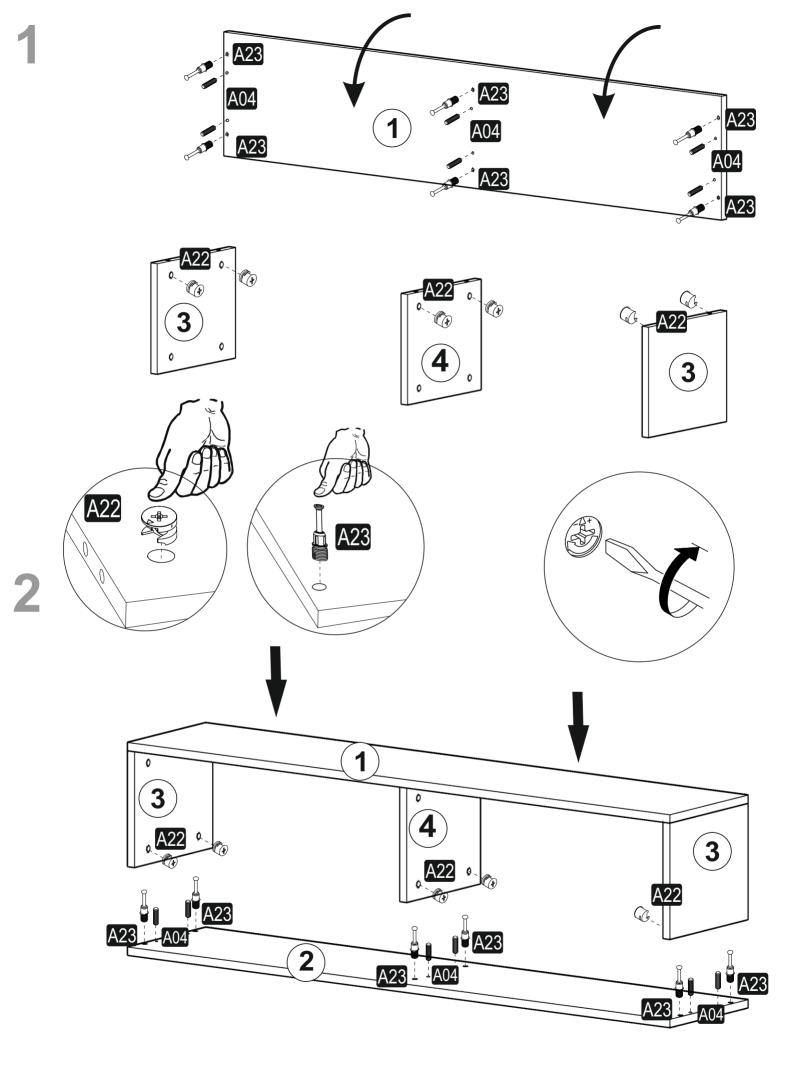

## **ATTENTION !!**

Minifix is the main connection material used in dekorister products. Before starting assembly, please check the drawings below...