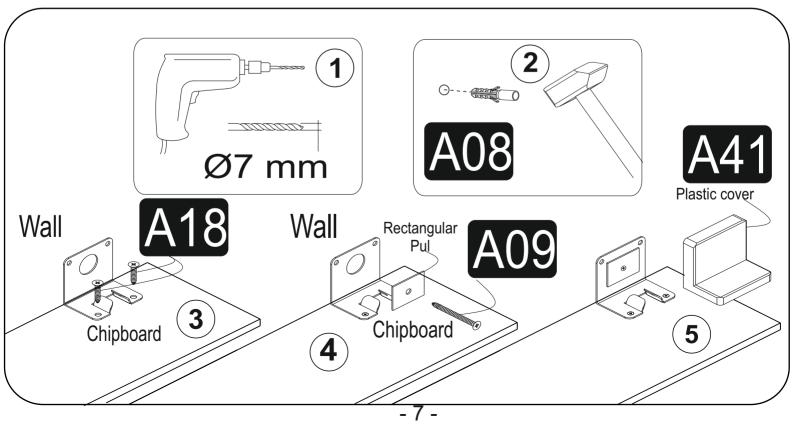

e start assembling, please clean all the components with a damp cloth.

Also for usual cleaning, this will be enough.

Although all the products are produced and packed carefully, sometimes happen that some component is damaged during the transportation. In such a case please check the missing or damaged part and do not hesitate to contact us.



Do not use your furniture for out of purposes. If you would like to use it, please contact us for further questions.

Do not directly contact your furniture with excessive heat, cold and humidity because the product can be affected...





## **ATTENTION !!**

Minifix is the main connection material used in dekorister products. Before starting assembly, please check the drawings below...



## ACCESSORY LIST

## INEL



**GENERAL VIEW** 











This unit can be used on the floor by mounting the legs.





You can use the product both as free-standing and wall-mounted

When the product is mounted on the plasterboard wall, do not put television on it

Use the 'study finder" when mounting the product on a plasterboard wal