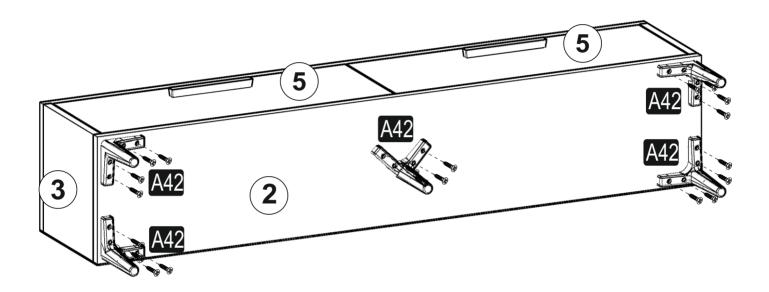

## **ATTENTION !!**

Minifix is the main connection material used in dekorister products. Before starting assembly, please check the drawings below...