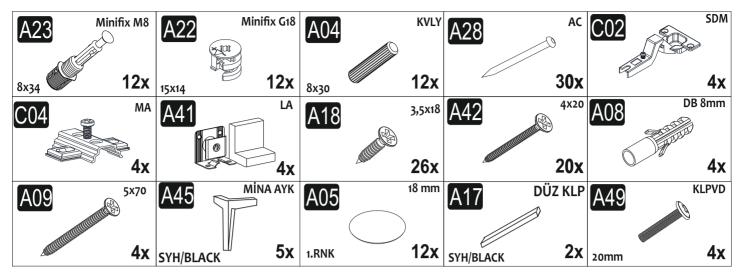

product's assembling.

Before start assembling, please clean all the components with a damp cloth.

Also for usual cleaning, this will be enough.

Although all the products are produced and packed carefully, sometimes happen that some component is damaged during the transportation. In such a case please check the missing or damaged part and do not hesitate to contact us.



Do not use your furniture for out of purposes. If you would like to use it, please contact us for further questions.

Do not directly contact your furniture with excessive heat, cold and humidity because the product can be affected...





## **ATTENTION !!**

Minifix is the main connection material used in dekorister products. Before starting assembly, please check the drawings below...



## ACCESSORY LIST

## INEL



**GENERAL VIEW** 











This unit can be used on the floor by mounting the legs.





You can use the product both as free-standing and wall-mounted

When the product is mounted on the plasterboard wall, do not put television on it

Use the 'study finder" when mounting the product on a plasterboard wal