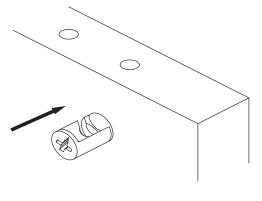

\*Please notice that there is an small arrow on A03 (minifix head). This arrow should show the direction of upper hole.

\*After attaching two pieces please turn the A03 (minifix head) clockwise direction with the help of a screwdriver.