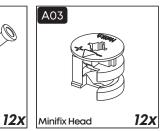

### **How to instal Components**

\*Minifix is the main connection component used in Minima products.Before starting, please check the below figures

MINIFIX SCREW

**DOWEL** 

If the dowel is not required during the installation phase, it is not included in the package.

\*Please notice that there is an small arrow on A03 (minifix head). This arrow should show the direction of upper hole.

\*After attaching two pieces please turn the A03 (minifix head) clockwise direction with the help of a screwdriver.

\*Please do not over screw the minifix head since it may be broken if too much power is imposed.Just make sure that it is screwed to the direction "+" do not go any further.