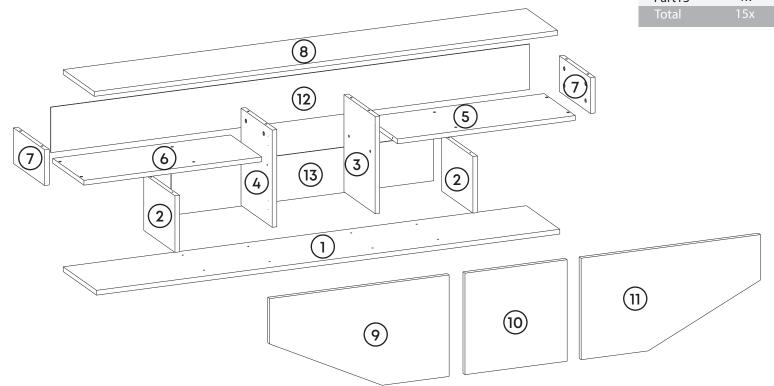

## Components

| Part1  | 1x  |
|--------|-----|
| Part2  | 2x  |
| Part3  | 1x  |
| Part4  | 1x  |
| Part5  | 1x  |
| Part6  | 1x  |
| Part7  | 2x  |
| Part8  | 1x  |
| Part9  | 1x  |
| Part10 | 1x  |
| Part11 | 1x  |
| Part12 | 1x  |
| Part13 | 1x  |
| Total  | 15x |

## **Accessory Parts**