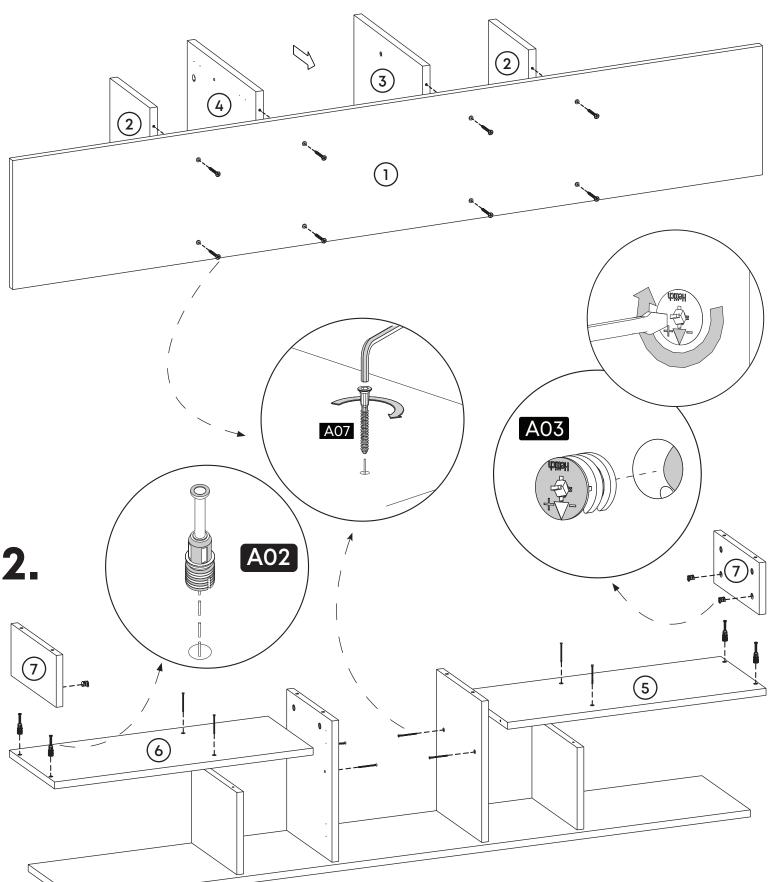

## Components

| Part1  | 1x  |
|--------|-----|
| Part2  | 2x  |
| Part3  | 1x  |
| Part4  | 1x  |
| Part5  | 1x  |
| Part6  | 1x  |
| Part7  | 2x  |
| Part8  | 1x  |
| Part9  | 1x  |
| Part10 | 1x  |
| Part11 | 1x  |
| Part12 | 1x  |
| Part13 | 1x  |
| Total  | 15x |

## **Accessory Parts**

### **How to instal Components**

\*Minifix is the main connection component used in Minima products.Before starting, please check the below figures

MINIFIX SCREW

**DOWEL** 

If the dowel is not required during the installation phase, it is not included in the package.

\*Please notice that there is an small arrow on A03 (minifix head). This arrow should show the direction of upper hole.

\*After attaching two pieces please turn the A03 (minifix head) clockwise direction with the help of a screwdriver.

\*Please do not over screw the minifix head since it may be broken if too much power is imposed.Just make sure that it is screwed to the direction "+" do not go any further.