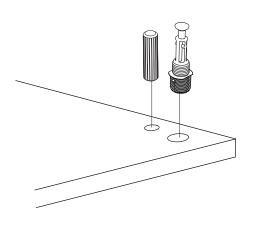

### **How to instal Components**

\*Minifix is the main connection component used in Minima products.Before starting, please check the below figures

MINIFIX SCREW

**DOWEL** 

If the dowel is not required during the installation phase, it is not included in the package.