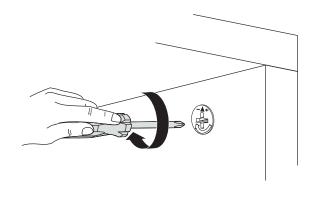

\*Please notice that there is an small arrow on A03 (minifix head). This arrow should show the direction of upper hole.

\*After attaching two pieces please turn the A03 (minifix head) clockwise direction with the help of a screwdriver.

\*Please do not over screw the minifix head since it may be broken if too much power is imposed.Just make sure that it is screwed to the direction "+" do not go any further.