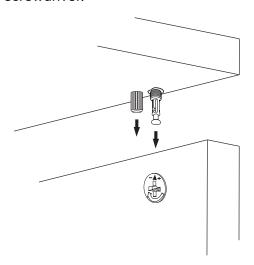

\*Please notice that there is an small arrow on A03 (minifix head). This arrow should show the direction of upper hole.

\*After attaching two pieces please turn the A03 (minifix head) clockwise direction with the help of a screwdriver.

\*Please do not over screw the minifix head since it may be broken if too much power is imposed.Just make sure that it is screwed to the direction "+" do not go any further.