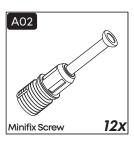

### **How to instal Components**

\*Minifix is the main connection component used in Minima products.Before starting, please check the below figures

MINIFIX SCREW

**DOWEL** 

If the dowel is not required during the installation phase, it is not included in the package.

\*Please notice that there is an small arrow on A03 (minifix head). This arrow should show the direction of upper hole.

\*After attaching two pieces please turn the A03 (minifix head) clockwise direction with the help of a screwdriver.

\*Please do not over screw the minifix head since it may be broken if too much power is imposed.Just make sure that it is screwed to the direction "+" do not go any further.