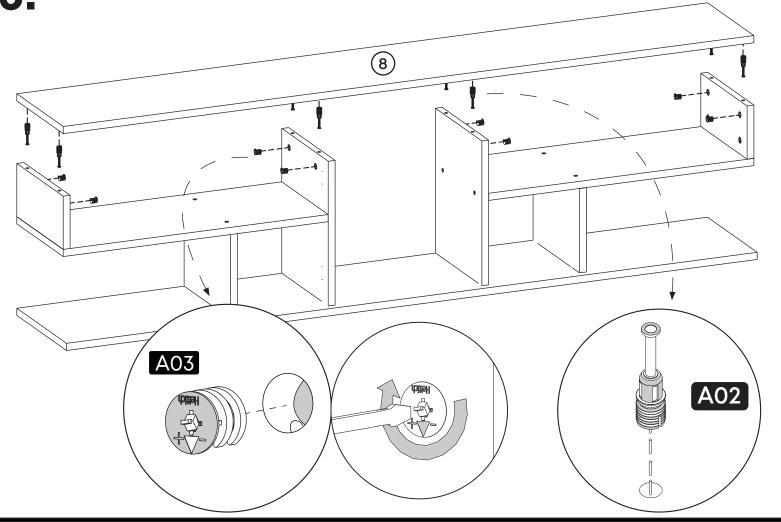

## Components

| Part1  | 1x  |
|--------|-----|
| Part2  | 2x  |
| Part3  | 1x  |
| Part4  | 1x  |
| Part5  | 1x  |
| Part6  | 1x  |
| Part7  | 2x  |
| Part8  | 1x  |
| Part9  | 1x  |
| Part10 | 1x  |
| Part11 | 1x  |
| Part12 | 1x  |
| Part13 | 1x  |
| Total  | 15x |

## **Accessory Parts**

### **How to instal Components**

\*Minifix is the main connection component used in Minima products.Before starting, please check the below figures

MINIFIX SCREW

**DOWEL** 

If the dowel is not required during the installation phase, it is not included in the package.

\*Please notice that there is an small arrow on A03 (minifix head). This arrow should show the direction of upper hole.

\*After attaching two pieces please turn the A03 (minifix head) clockwise direction with the help of a screwdriver.

\*Please do not over screw the minifix head since it may be broken if too much power is imposed.Just make sure that it is screwed to the direction "+" do not go any further.