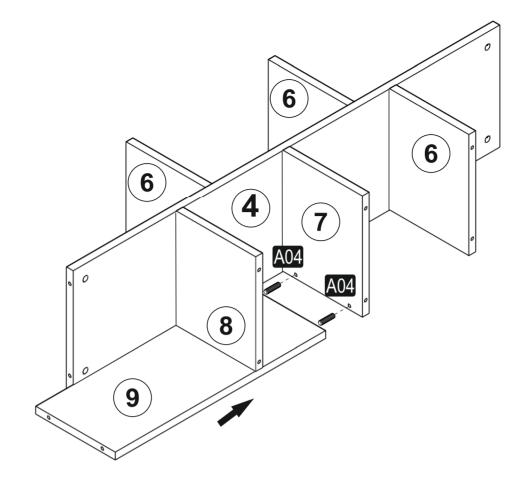

# **ATTENTION!!**

Minifix is the main connection material used in products. Before starting assembly, please check the drawings below.