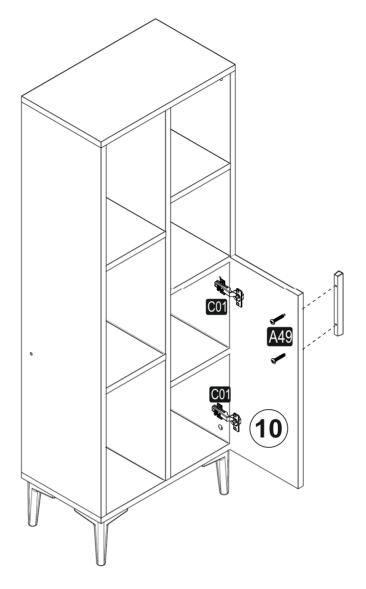

# **ATTENTION!!**

Minifix is the main connection material used in products. Before starting assembly, please check the drawings below.