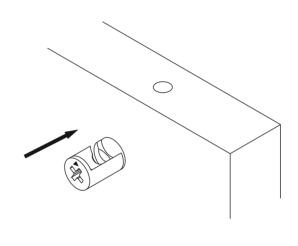

# **ATTENTION!!**

Minifix is the main connection material used in products. Before starting assembly, please check the drawings below.