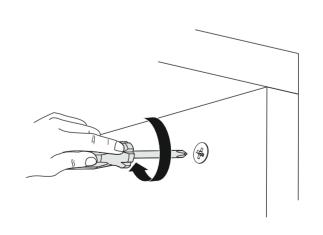

# **ATTENTION!!**

Minifix is the main connection material used in products. Before starting assembly, please check the drawings below.