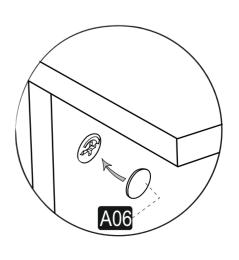

# **ATTENTION!!**

Minifix is the main connection material used in products. Before starting assembly, please check the drawings below.

## **ACCESSORY LIST**