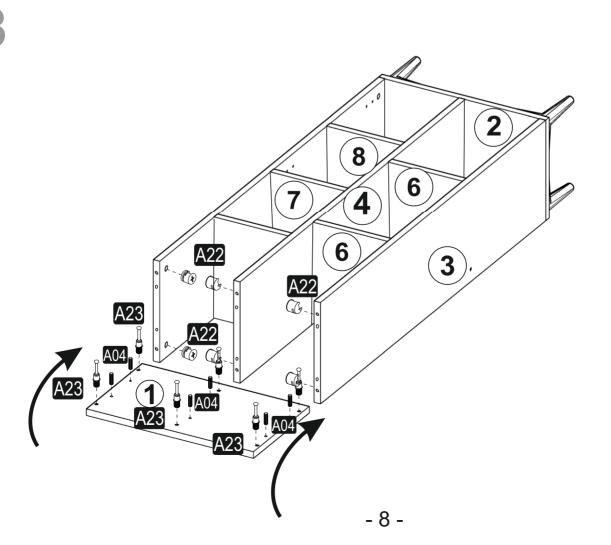

# **ATTENTION!!**

Minifix is the main connection material used in products. Before starting assembly, please check the drawings below.