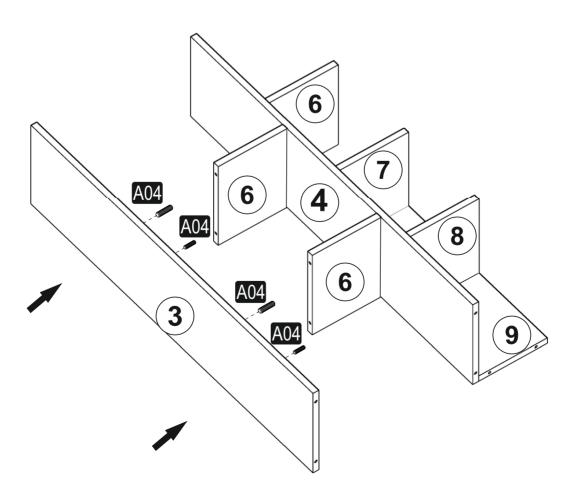

# **ATTENTION!!**

Minifix is the main connection material used in products. Before starting assembly, please check the drawings below.