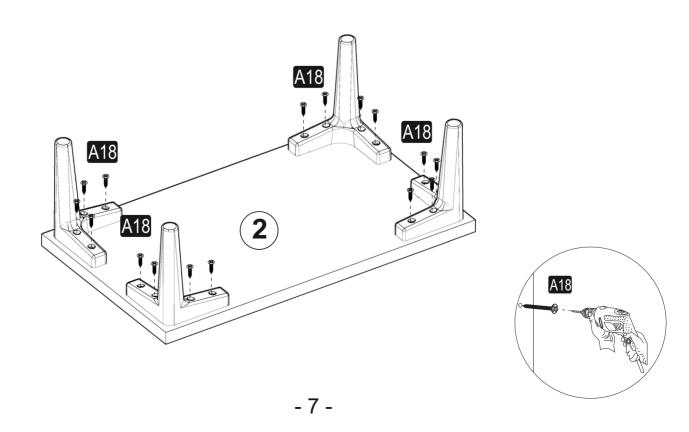

# **ATTENTION!!**

Minifix is the main connection material used in products. Before starting assembly, please check the drawings below.