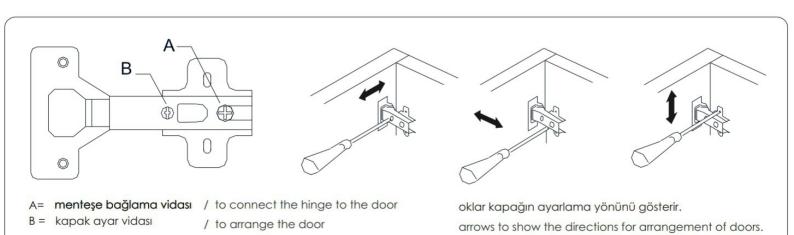

# **ATTENTION!!**

Minifix is the main connection material used in products. Before starting assembly, please check the drawings below.