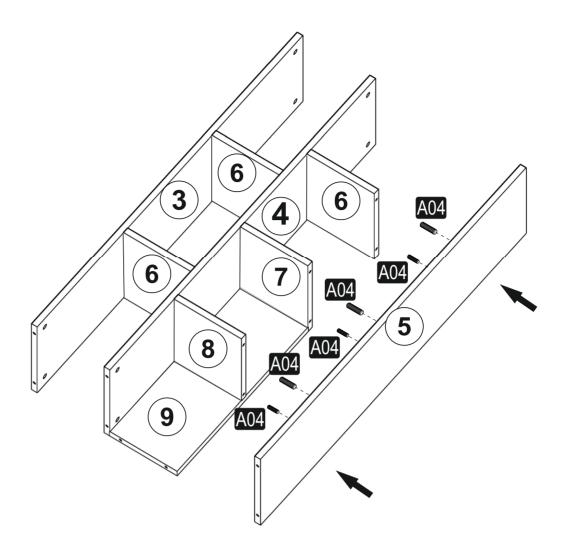

# **ATTENTION!!**

Minifix is the main connection material used in products. Before starting assembly, please check the drawings below.