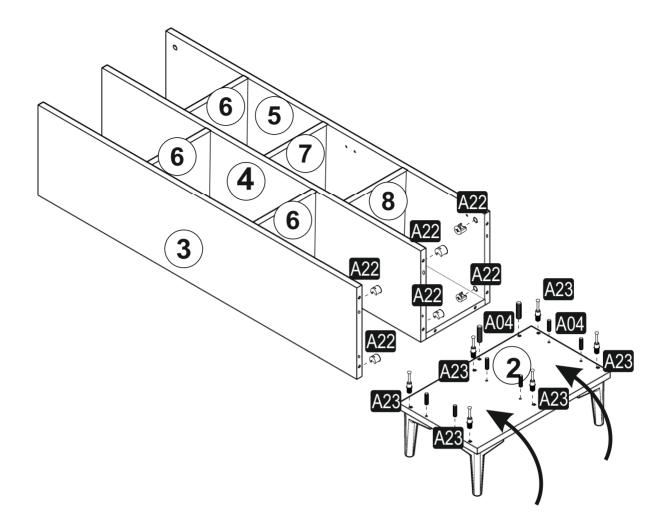

# **ATTENTION!!**

Minifix is the main connection material used in products. Before starting assembly, please check the drawings below.