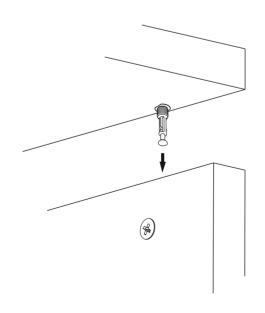

# **ATTENTION!!**

Minifix is the main connection material used in products. Before starting assembly, please check the drawings below.