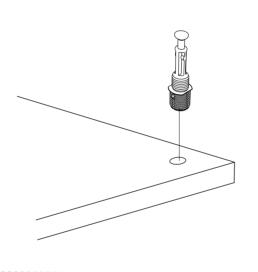

# **ATTENTION!!**

Minifix is the main connection material used in products. Before starting assembly, please check the drawings below.