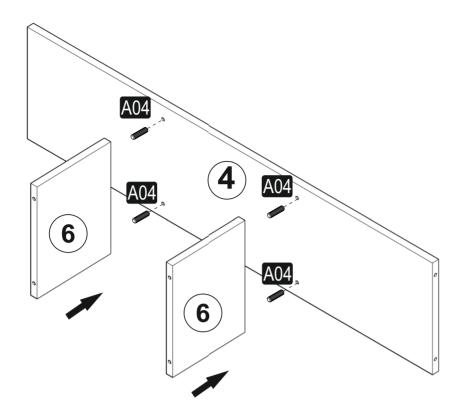

# **ATTENTION!!**

Minifix is the main connection material used in products. Before starting assembly, please check the drawings below.