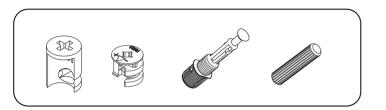

# **ATTENTION!!**

Minifix is the main connection material used in products. Before starting assembly, please check the drawings below.

## **ACCESSORY LIST**