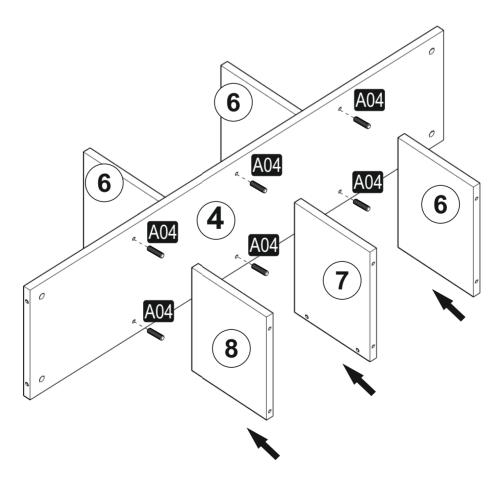

# **ATTENTION!!**

Minifix is the main connection material used in products. Before starting assembly, please check the drawings below.