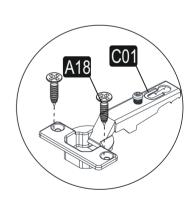

# **ATTENTION!!**

Minifix is the main connection material used in products. Before starting assembly, please check the drawings below.

## **ACCESSORY LIST**