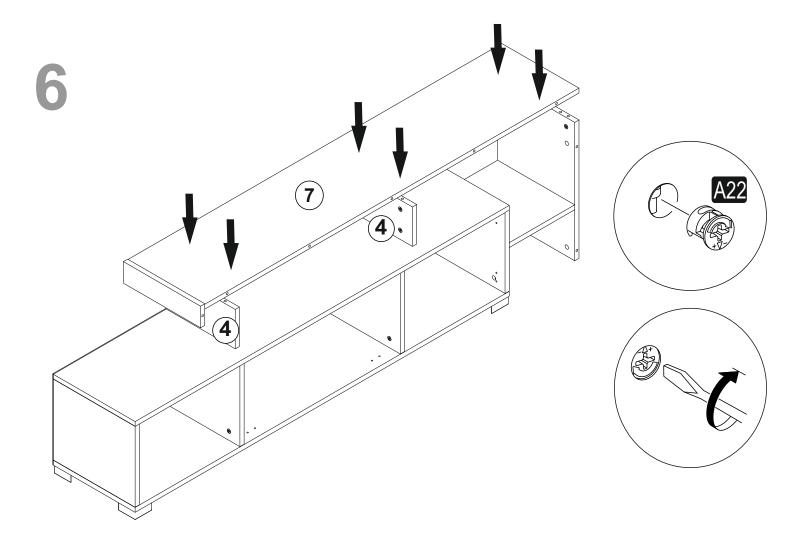

# **ATTENTION!!**

Minifix is the main connection material used in products. Before starting assembly, please check the drawings below.