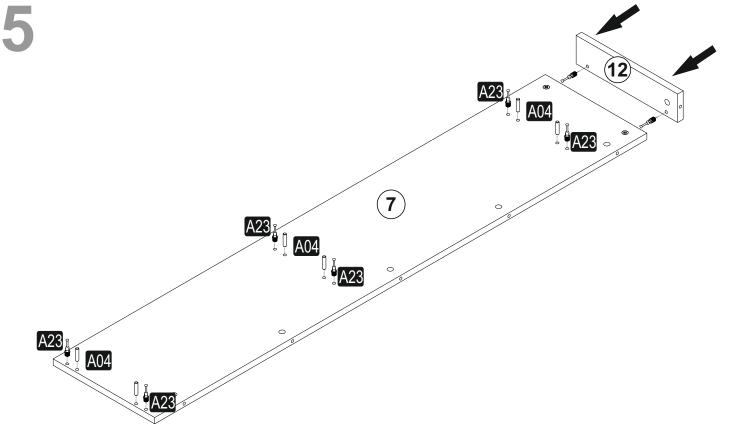

# **ATTENTION!!**

Minifix is the main connection material used in products. Before starting assembly, please check the drawings below.