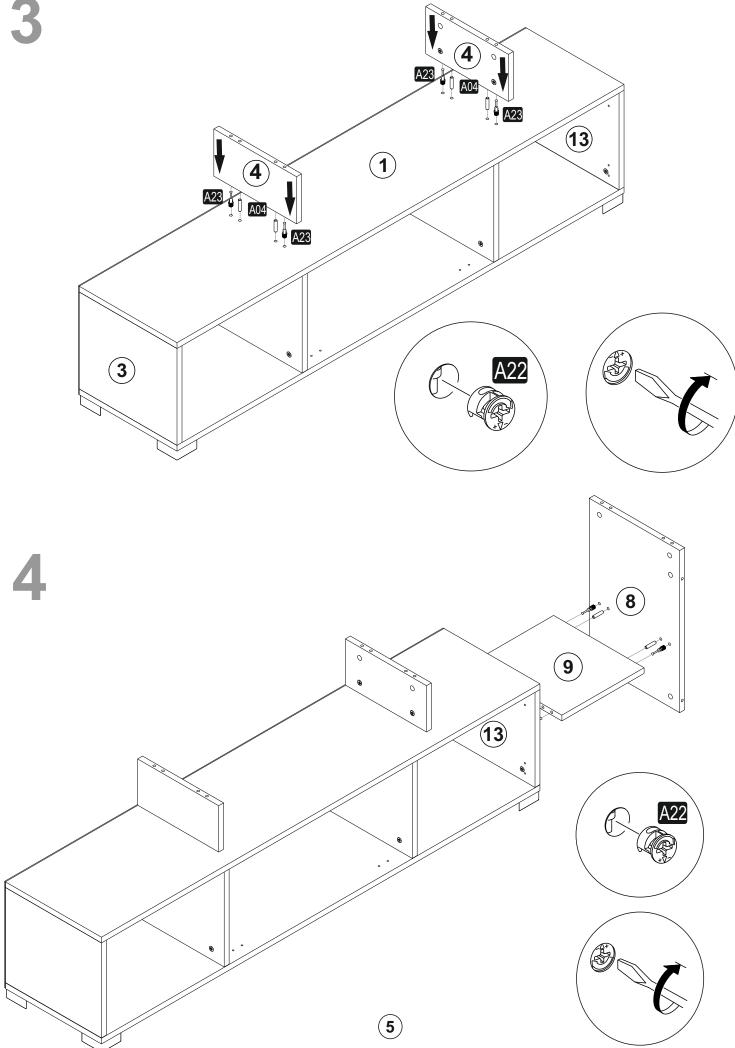

# **ATTENTION!!**

Minifix is the main connection material used in products. Before starting assembly, please check the drawings below.