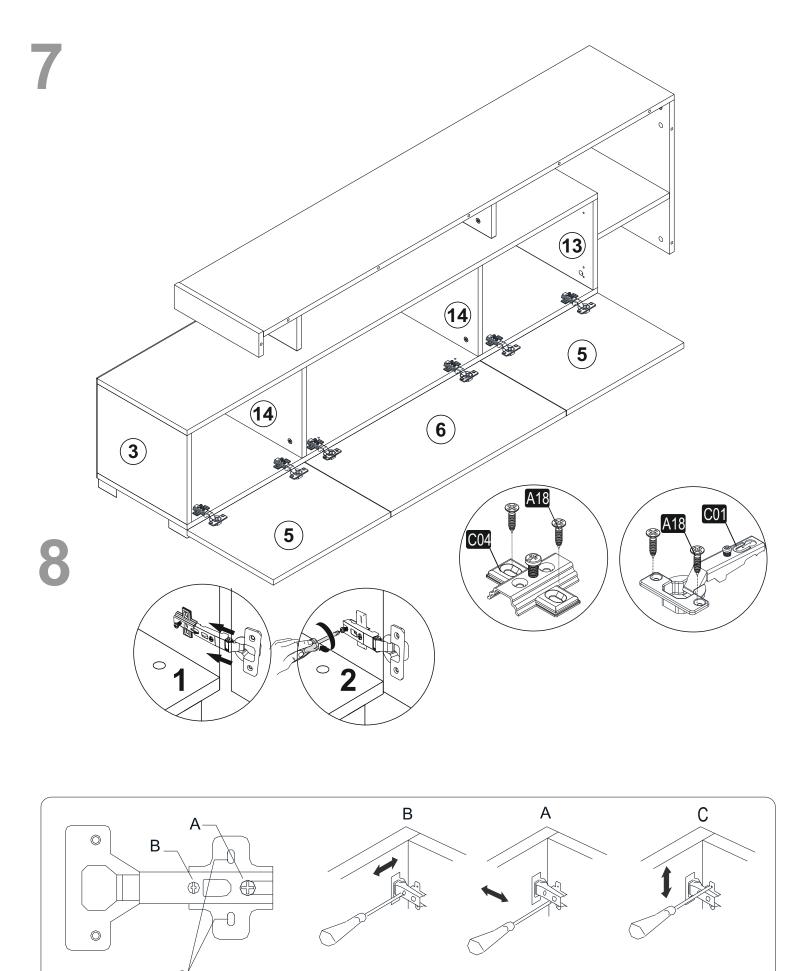

# **ATTENTION!!**

Minifix is the main connection material used in products. Before starting assembly, please check the drawings below.