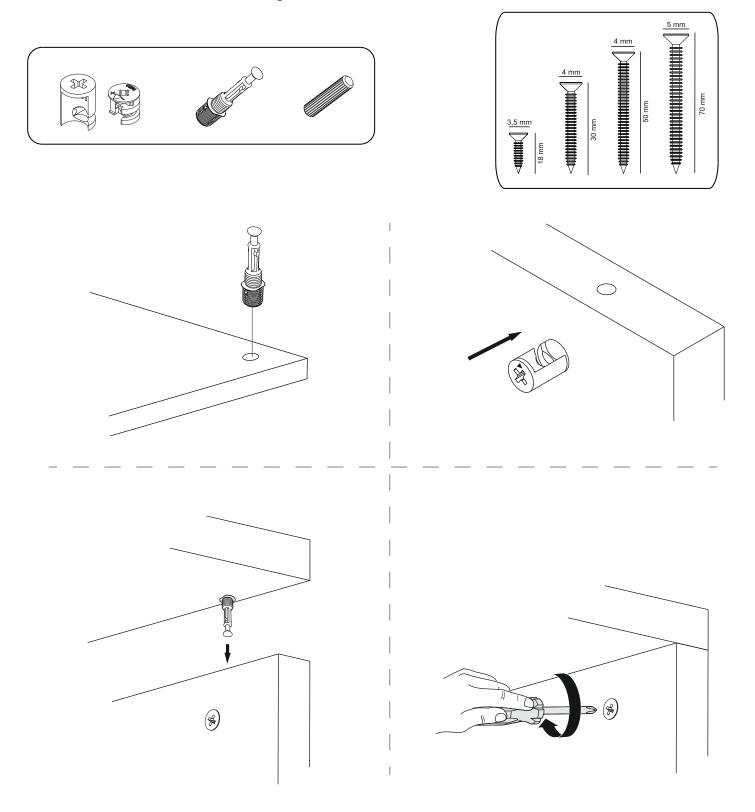

# **ATTENTION!!**

Minifix is the main connection material used in products. Before starting assembly, please check the drawings below.