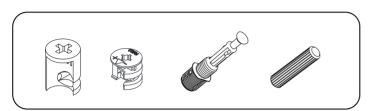

# **ATTENTION!!**

Minifix is the main connection material used in products. Before starting assembly, please check the drawings below.

### **ACCESSORY LIST**