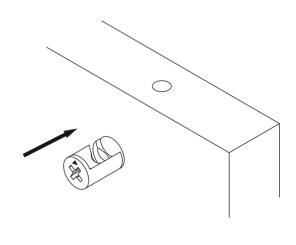

# **ATTENTION!!**

Minifix is the main connection material used in products. Before starting assembly, please check the drawings below.