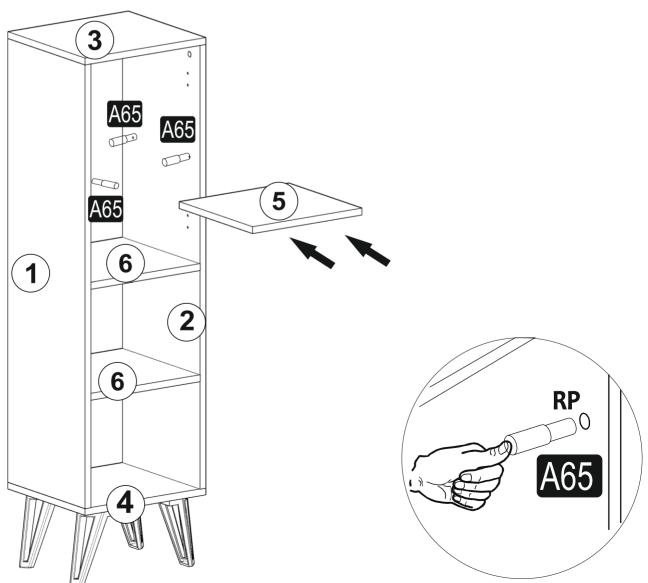

# **ATTENTION!!**

Minifix is the main connection material used in products. Before starting assembly, please check the drawings below.