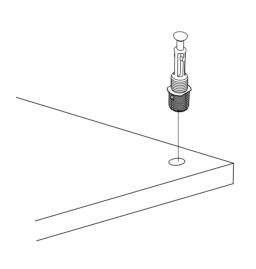

# **ATTENTION!!**

Minifix is the main connection material used in products. Before starting assembly, please check the drawings below.