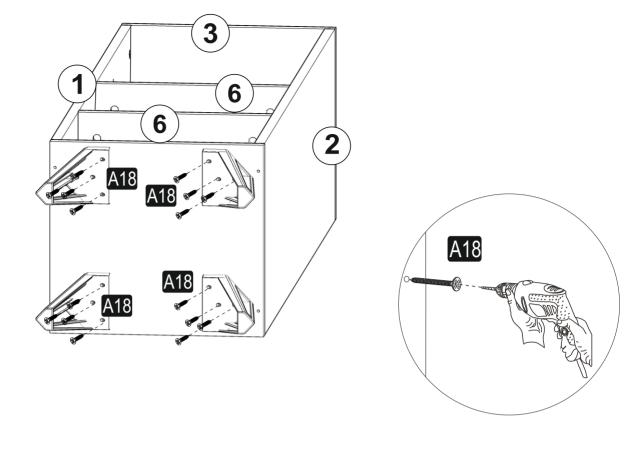

# **ATTENTION!!**

Minifix is the main connection material used in products. Before starting assembly, please check the drawings below.