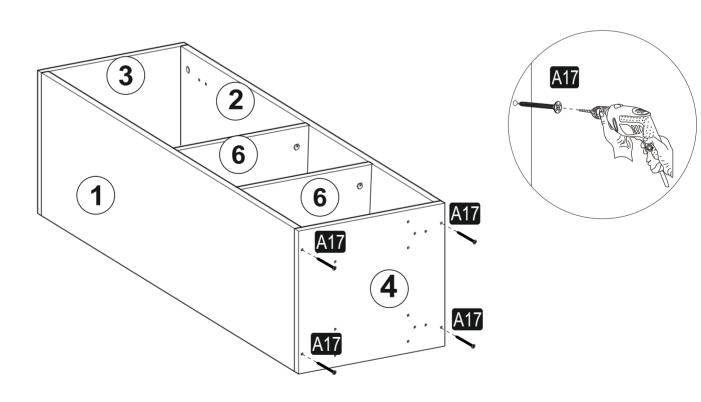

# **ATTENTION!!**

Minifix is the main connection material used in products. Before starting assembly, please check the drawings below.