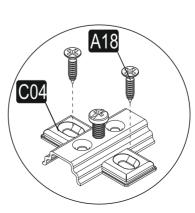

# **ATTENTION!!**

Minifix is the main connection material used in products. Before starting assembly, please check the drawings below.