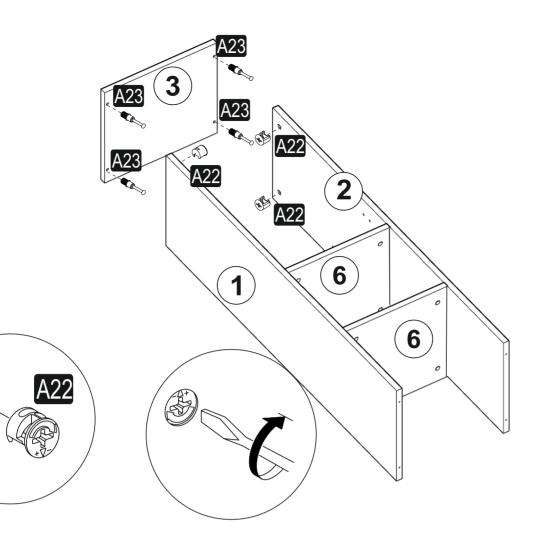

# **ATTENTION!!**

Minifix is the main connection material used in products. Before starting assembly, please check the drawings below.