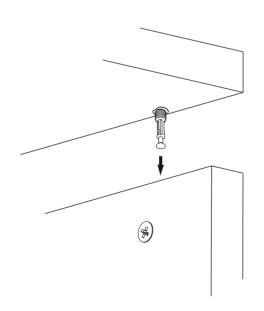

# **ATTENTION!!**

Minifix is the main connection material used in products. Before starting assembly, please check the drawings below.