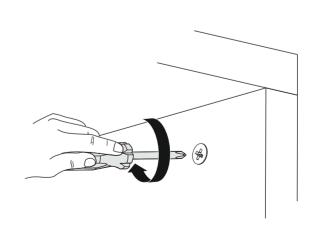

# **ATTENTION!!**

Minifix is the main connection material used in products. Before starting assembly, please check the drawings below.