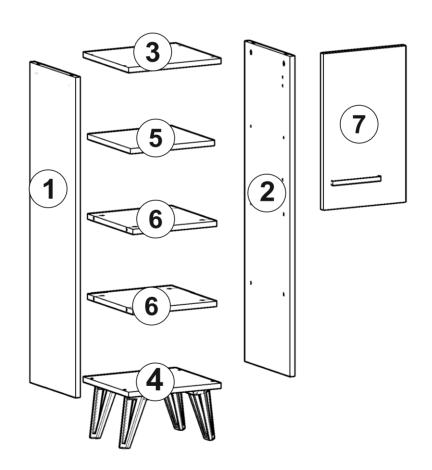

efore start assembling, please clean all the components with a damp cloth.
Also for usual cleaning, this will be enough.



Although all the products are produced and packed carefully, sometimes happen that some component is damaged during the transportation. In such a case please check the missing or damaged part and do not hesitate to contact us.



Do not use your furniture for out of purposes. If you would like to use it, please contact us for further questions.

Do not directly contact your furniture with excessive heat, cold and humidity because the product can be affected..

# **ATTENTION!!**

Minifix is the main connection material used in products. Before starting assembly, please check the drawings below.













### **ACCESSORY LIST**

## **NOVEMBER**



**GENERAL VIEW** 







4