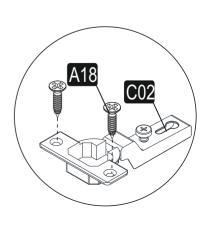

# **ATTENTION!!**

Minifix is the main connection material used in products. Before starting assembly, please check the drawings below.