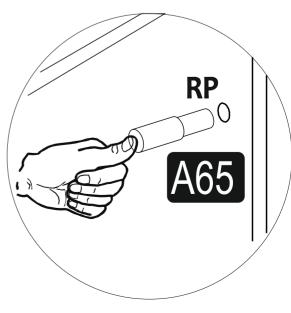

# **ATTENTION!!**

Minifix is the main connection material used in products. Before starting assembly, please check the drawings below.