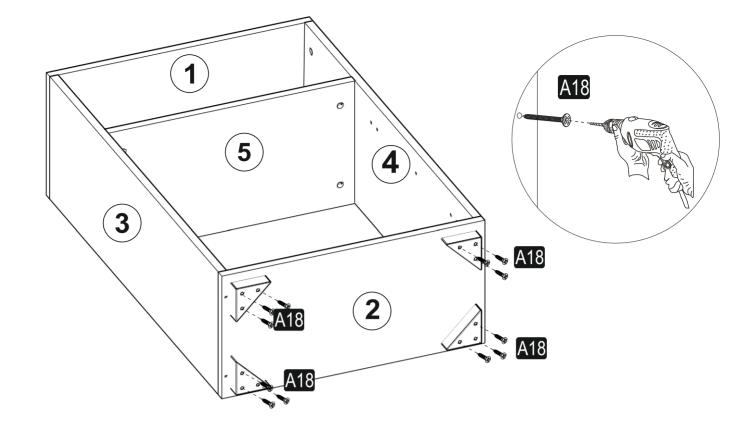

# **ATTENTION!!**

Minifix is the main connection material used in products. Before starting assembly, please check the drawings below.