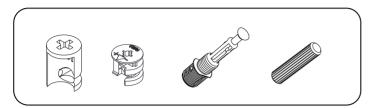

# **ATTENTION!!**

Minifix is the main connection material used in products. Before starting assembly, please check the drawings below.

### **ACCESSORY LIST**