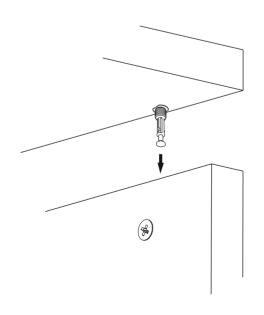

# **ATTENTION!!**

Minifix is the main connection material used in products. Before starting assembly, please check the drawings below.