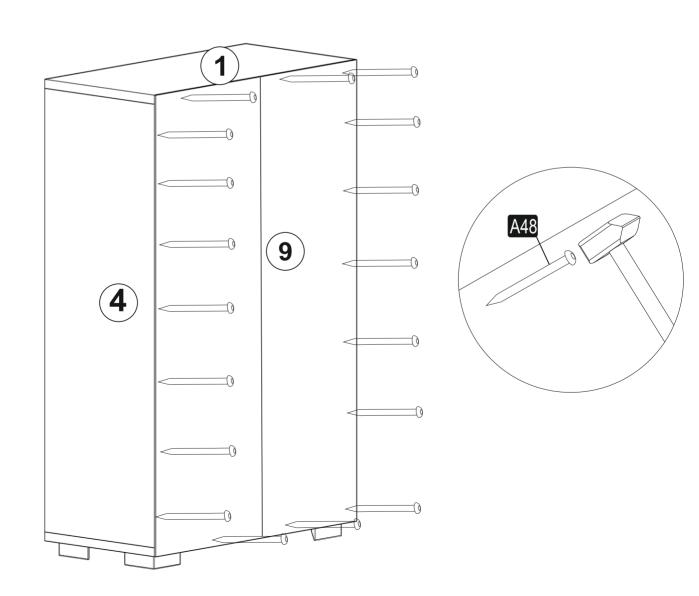

# **ATTENTION!!**

Minifix is the main connection material used in products. Before starting assembly, please check the drawings below.