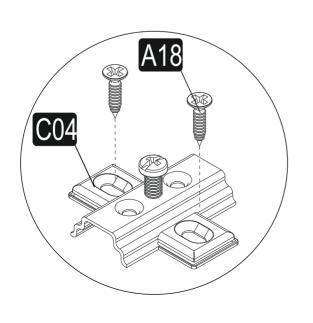

# **ATTENTION!!**

Minifix is the main connection material used in products. Before starting assembly, please check the drawings below.