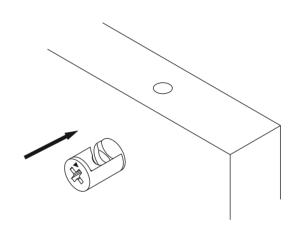

# **ATTENTION!!**

Minifix is the main connection material used in products. Before starting assembly, please check the drawings below.