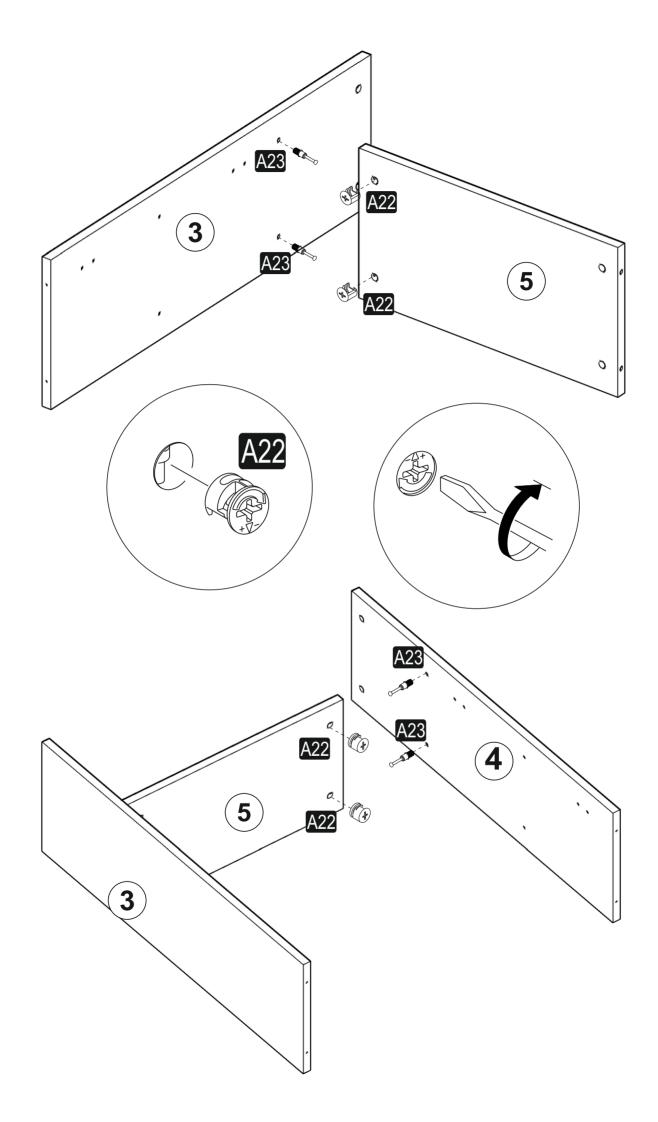

# **ATTENTION!!**

Minifix is the main connection material used in products. Before starting assembly, please check the drawings below.