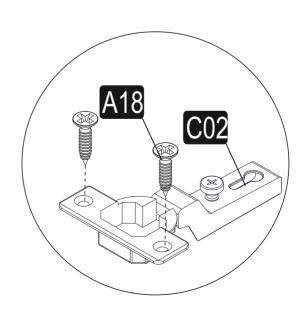

# **ATTENTION!!**

Minifix is the main connection material used in products. Before starting assembly, please check the drawings below.