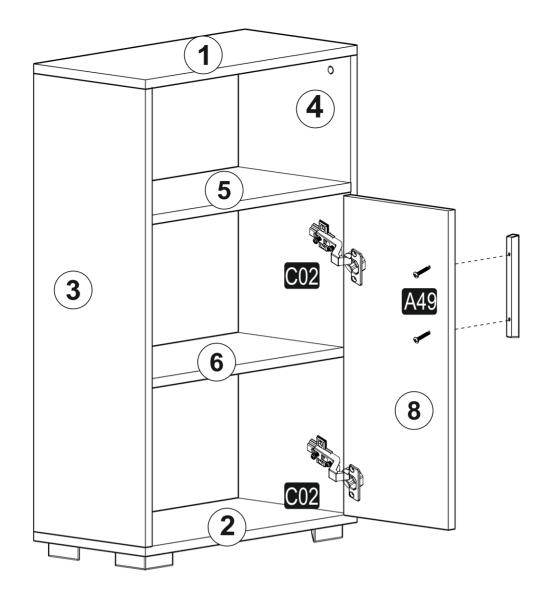

assembling, please clean all the components with a damp cloth.
Also for usual cleaning, this will be enough.



Although all the products are produced and packed carefully, sometimes happen that some component is damaged during the transportation. In such a case please check the missing or damaged part and do not hesitate to contact us.



Do not use your furniture for out of purposes. If you would like to use it, please contact us for further questions.

Do not directly contact your furniture with excessive heat, cold and humidity because the product can be affected..

# **ATTENTION!!**

Minifix is the main connection material used in products. Before starting assembly, please check the drawings below.













### **ACCESSORY LIST**

## MOON



#### **GENERAL VIEW**