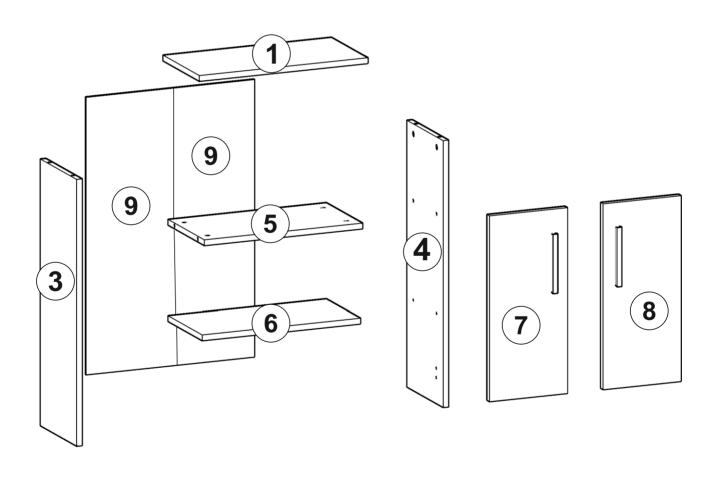

Before start assembling, please clean all the components with a damp cloth.
Also for usual cleaning, this will be enough.



Although all the products are produced and packed carefully, sometimes happen that some component is damaged during the transportation. In such a case please check the missing or damaged part and do not hesitate to contact us.



Do not use your furniture for out of purposes. If you would like to use it, please contact us for further questions.

Do not directly contact your furniture with excessive heat, cold and humidity because the product can be affected..

# **ATTENTION!!**

Minifix is the main connection material used in products. Before starting assembly, please check the drawings below.













### **ACCESSORY LIST**

## MOON



#### **GENERAL VIEW**