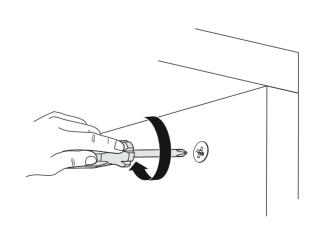

# **ATTENTION!!**

Minifix is the main connection material used in products. Before starting assembly, please check the drawings below.