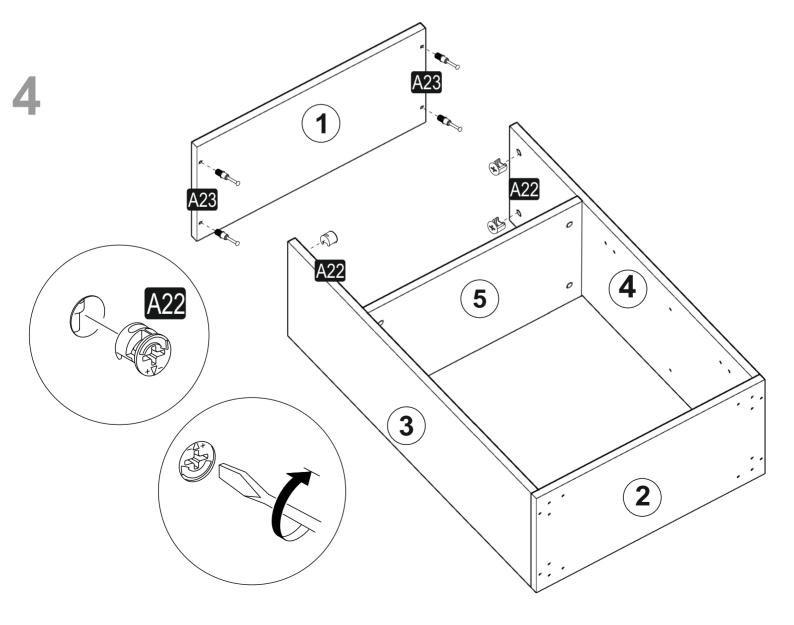

# **ATTENTION!!**

Minifix is the main connection material used in products. Before starting assembly, please check the drawings below.