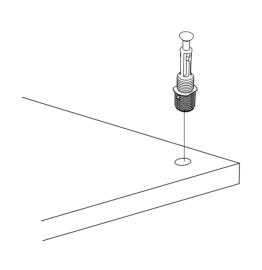

# **ATTENTION!!**

Minifix is the main connection material used in products. Before starting assembly, please check the drawings below.