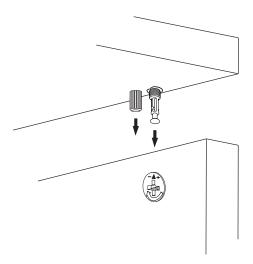

### **How to instal Components**

\*Minifix is the main connection component used in Minima products.Before starting, please check the below figures

MINIFIX SCREW

**DOWEL** 

If the dowel is not required during the installation phase, it is not included in the package.

\*Please notice that there is an small arrow on A03 (minifix head). This arrow should show the direction of upper hole.

\*After attaching two pieces please turn the A03 (minifix head) clockwise direction with the help of a screwdriver.