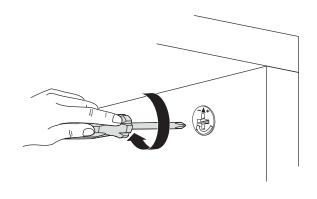

\*Please notice that there is an small arrow on A03 (minifix head). This arrow should show the direction of upper hole.

\*After attaching two pieces please turn the A03 (minifix head) clockwise direction with the help of a screwdriver.

\*Please do not over screw the minifix head since it may be broken if too much power is imposed.Just make sure that it is screwed to the direction "+" do not go any further.

3.

4.

**5.** 

**6.** 

8.