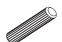

### **How to instal Components**

\*Minifix is the main connection component used in Minima products.Before starting, please check the below figures

MINIFIX SCREW

**DOWEL** 

If the dowel is not required during the installation phase, it is not included in the package.