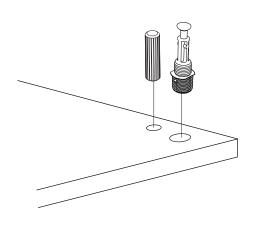

### **How to instal Components**

\*Minifix is the main connection component used in Minima products.Before starting, please check the below figures

MINIFIX SCREW

**DOWEL** 

If the dowel is not required during the installation phase, it is not included in the package.

\*Please notice that there is an small arrow on A03 (minifix head). This arrow should show the direction of upper hole.

\*After attaching two pieces please turn the A03 (minifix head) clockwise direction with the help of a screwdriver.

\*Please do not over screw the minifix head since it may be broken if too much power is imposed.Just make sure that it is screwed to the direction "+" do not go any further.

3.

4.

**5.** 

**6.** 

8.