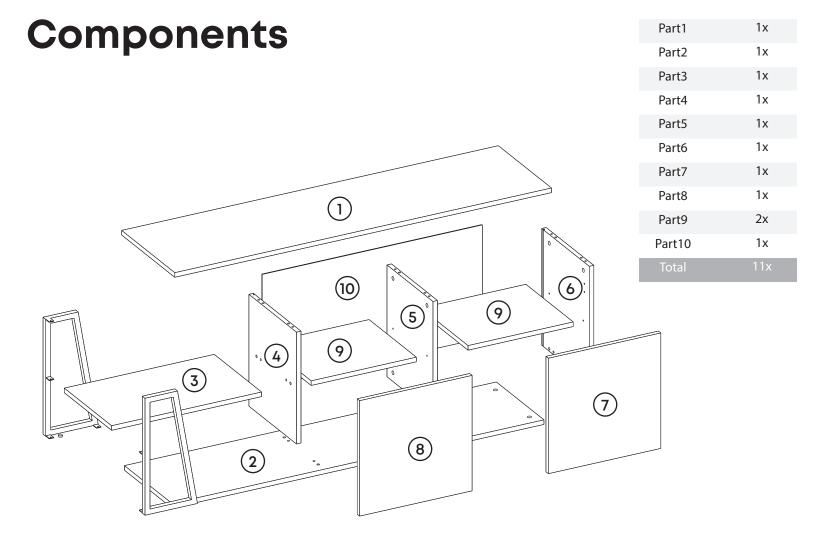

Before starting, please check all components and accessories according to the provided list. If you purchased more than one product, to prevent confusion, be sure that you completed the first product, the start the next one. Please make sure that you select correct numbered part and use specific connector to assemble. We do not recommend any modification or rotation in assembly. Please follow the manual carefully.