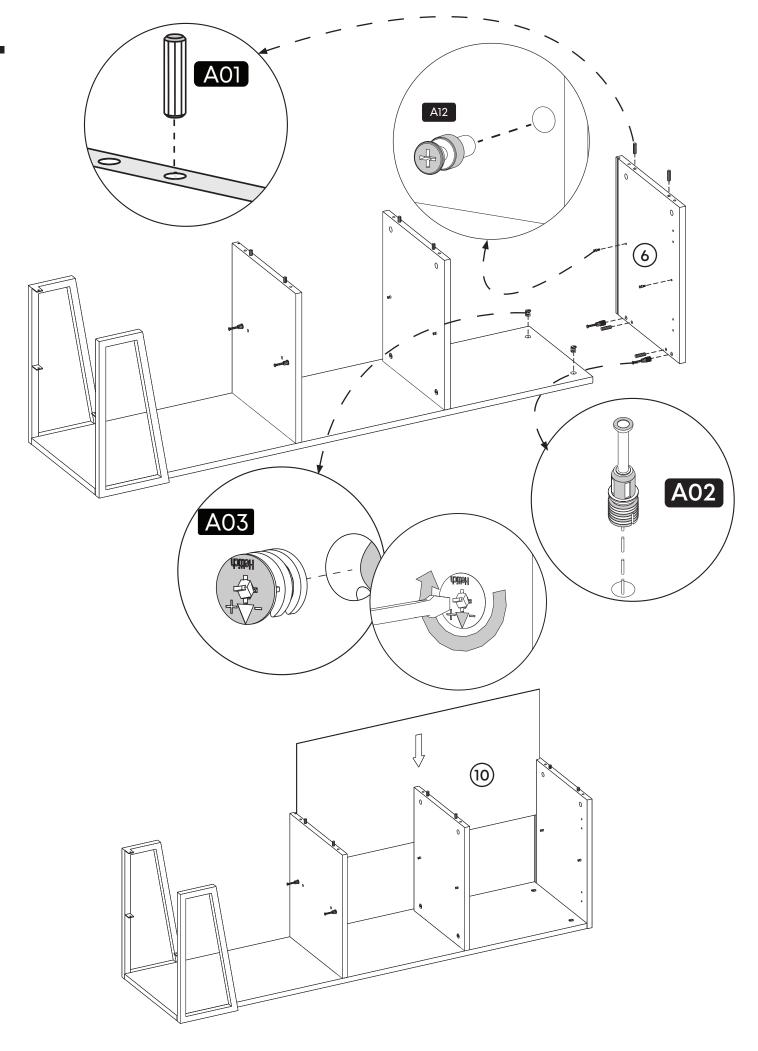

### **How to instal Components**

\*Minifix is the main connection component used in Minima products.Before starting, please check the below figures

MINIFIX SCREW

**DOWEL** 

If the dowel is not required during the installation phase, it is not included in the package.

\*Please notice that there is an small arrow on A03 (minifix head). This arrow should show the direction of upper hole.

\*After attaching two pieces please turn the A03 (minifix head) clockwise direction with the help of a screwdriver.

\*Please do not over screw the minifix head since it may be broken if too much power is imposed.Just make sure that it is screwed to the direction "+" do not go any further.

3.

4.

**5.** 

**6.** 

8.