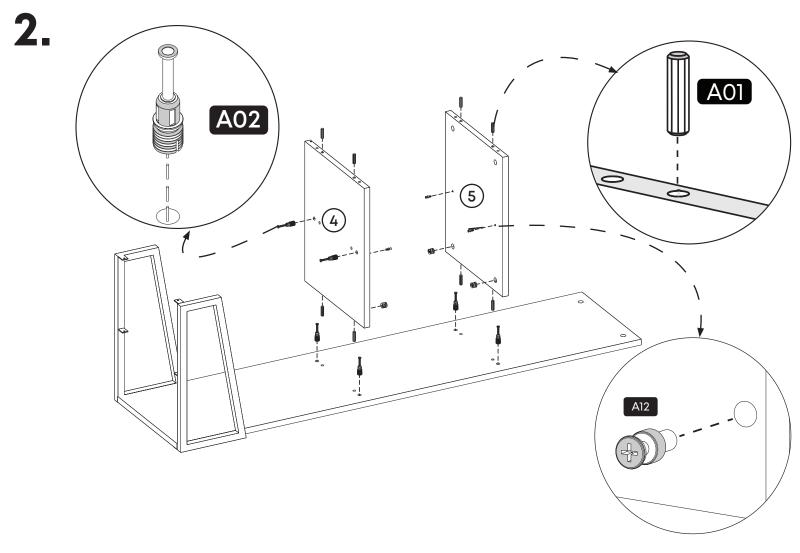

### **How to instal Components**

\*Minifix is the main connection component used in Minima products.Before starting, please check the below figures

MINIFIX SCREW

**DOWEL** 

If the dowel is not required during the installation phase, it is not included in the package.

\*Please notice that there is an small arrow on A03 (minifix head). This arrow should show the direction of upper hole.

\*After attaching two pieces please turn the A03 (minifix head) clockwise direction with the help of a screwdriver.

\*Please do not over screw the minifix head since it may be broken if too much power is imposed.Just make sure that it is screwed to the direction "+" do not go any further.

3.

4.

**5.** 

**6.** 

8.