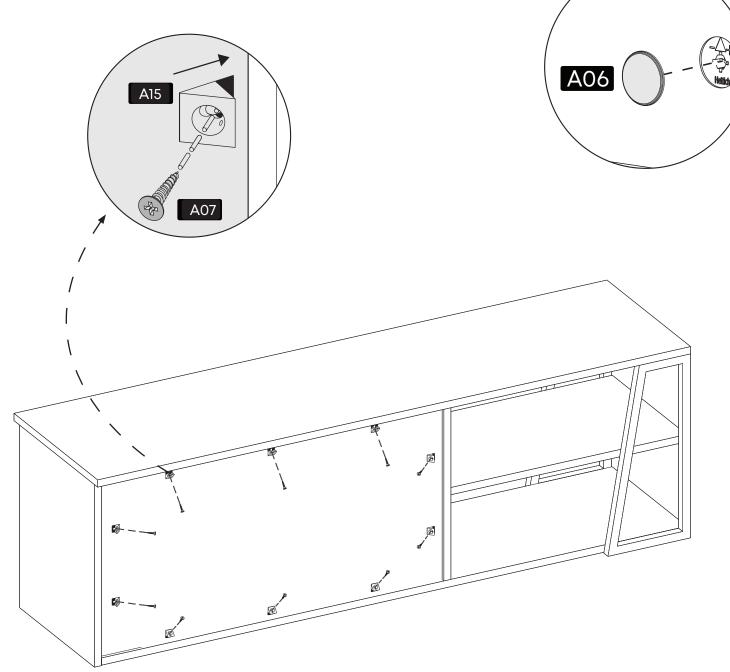

### **How to instal Components**

\*Minifix is the main connection component used in Minima products.Before starting, please check the below figures

MINIFIX SCREW

**DOWEL** 

If the dowel is not required during the installation phase, it is not included in the package.

\*Please notice that there is an small arrow on A03 (minifix head). This arrow should show the direction of upper hole.

\*After attaching two pieces please turn the A03 (minifix head) clockwise direction with the help of a screwdriver.

\*Please do not over screw the minifix head since it may be broken if too much power is imposed.Just make sure that it is screwed to the direction "+" do not go any further.

3.

4.

**5.** 

**6.** 

8.