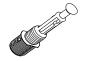

### **How to instal Components**

\*Minifix is the main connection component used in Minima products.Before starting, please check the below figures

MINIFIX SCREW

**DOWEL** 

If the dowel is not required during the installation phase, it is not included in the package.