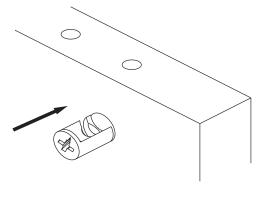

### **How to instal Components**

\*Minifix is the main connection component used in Minima products.Before starting, please check the below figures

MINIFIX SCREW

**DOWEL** 

If the dowel is not required during the installation phase, it is not included in the package.

\*Please notice that there is an small arrow on A03 (minifix head). This arrow should show the direction of upper hole.

\*After attaching two pieces please turn the A03 (minifix head) clockwise direction with the help of a screwdriver.