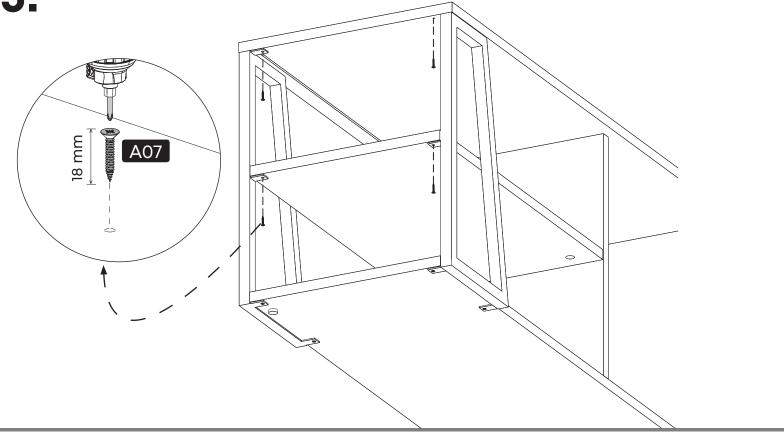

\*Please do not over screw the minifix head since it may be broken if too much power is imposed.Just make sure that it is screwed to the direction "+" do not go any further.

3.

4.

**5.** 

**6.** 

8.