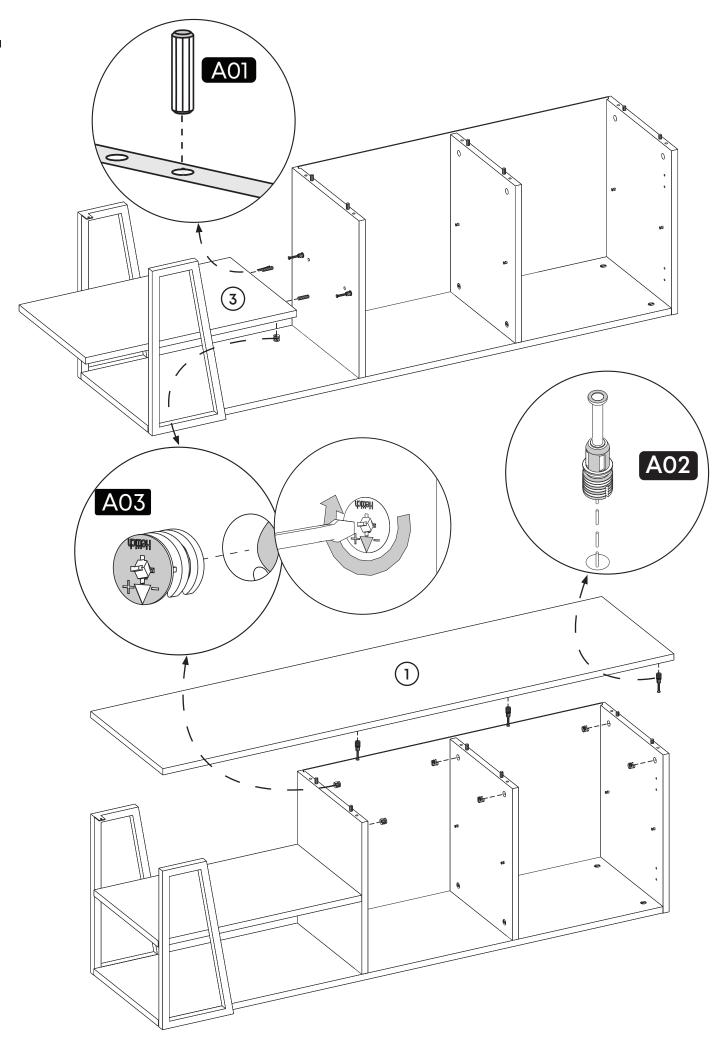

### **How to instal Components**

\*Minifix is the main connection component used in Minima products.Before starting, please check the below figures

MINIFIX SCREW

**DOWEL** 

If the dowel is not required during the installation phase, it is not included in the package.

\*Please notice that there is an small arrow on A03 (minifix head). This arrow should show the direction of upper hole.

\*After attaching two pieces please turn the A03 (minifix head) clockwise direction with the help of a screwdriver.

\*Please do not over screw the minifix head since it may be broken if too much power is imposed.Just make sure that it is screwed to the direction "+" do not go any further.

3.

4.

**5.** 

**6.** 

8.