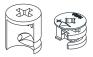

### **How to instal Components**

\*Minifix is the main connection component used in Minima products.Before starting, please check the below figures

MINIFIX SCREW

**DOWEL** 

If the dowel is not required during the installation phase, it is not included in the package.

\*Please notice that there is an small arrow on A03 (minifix head). This arrow should show the direction of upper hole.

\*After attaching two pieces please turn the A03 (minifix head) clockwise direction with the help of a screwdriver.

\*Please do not over screw the minifix head since it may be broken if too much power is imposed.Just make sure that it is screwed to the direction "+" do not go any further.

3.

4.

**5.** 

**6.** 

8.