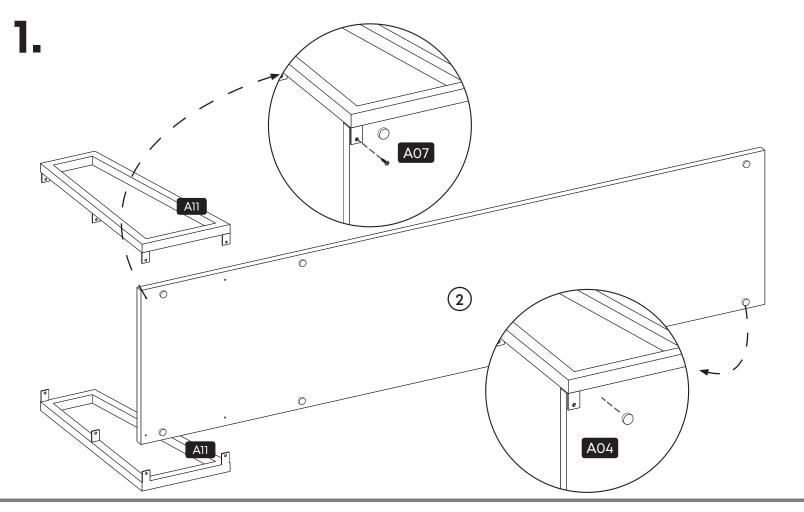

inimadecor.com

## **Prepare To Start**





## **Accessory Parts**

2x

4x

Handle Screw



10x

### **How to instal Components**

\*Minifix is the main connection component used in Minima products.Before starting, please check the below figures







MINIFIX SCREW



**DOWEL** 

If the dowel is not required during the installation phase, it is not included in the package.



\*Please notice that there is an small arrow on A03 (minifix head). This arrow should show the direction of upper hole.



\*After attaching two pieces please turn the A03 (minifix head) clockwise direction with the help of a screwdriver.



\*Please do not over screw the minifix head since it may be broken if too much power is imposed.Just make sure that it is screwed to the direction "+" do not go any further.







3.



4.



**5.** 



**6.** 











8.



# contact us for support

contact@minimadecor.com www.minimadecor.com www.minimadecor.us