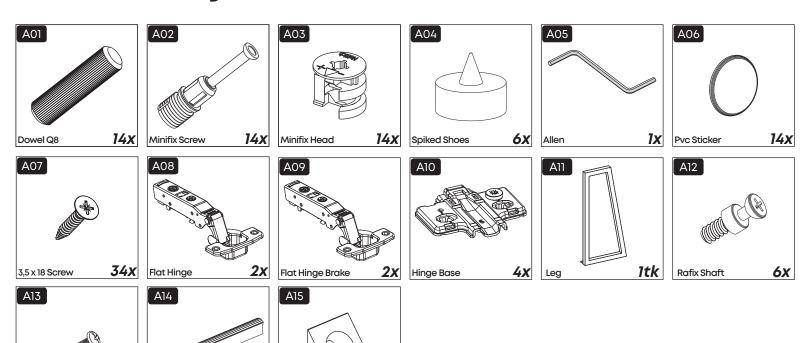

## **Accessory Parts**

2x

4x

Handle Screw

10x

### **How to instal Components**

\*Minifix is the main connection component used in Minima products.Before starting, please check the below figures

MINIFIX SCREW

**DOWEL** 

If the dowel is not required during the installation phase, it is not included in the package.

\*Please notice that there is an small arrow on A03 (minifix head). This arrow should show the direction of upper hole.

\*After attaching two pieces please turn the A03 (minifix head) clockwise direction with the help of a screwdriver.

\*Please do not over screw the minifix head since it may be broken if too much power is imposed.Just make sure that it is screwed to the direction "+" do not go any further.

3.

4.

**5.** 

**6.** 

8.