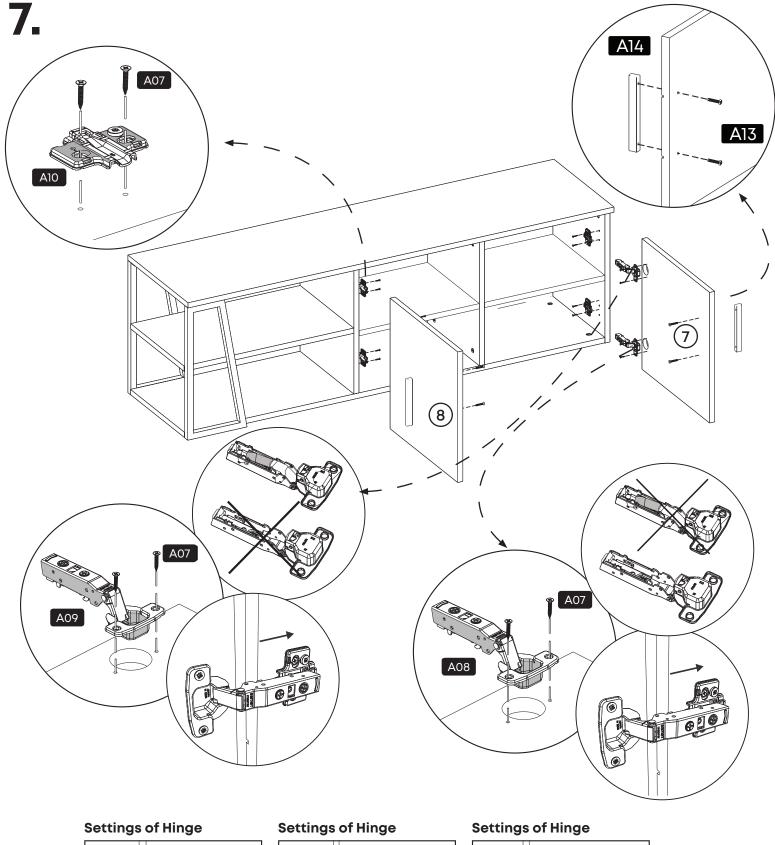

\*Please do not over screw the minifix head since it may be broken if too much power is imposed.Just make sure that it is screwed to the direction "+" do not go any further.

3.

4.

**5.** 

**6.** 

8.