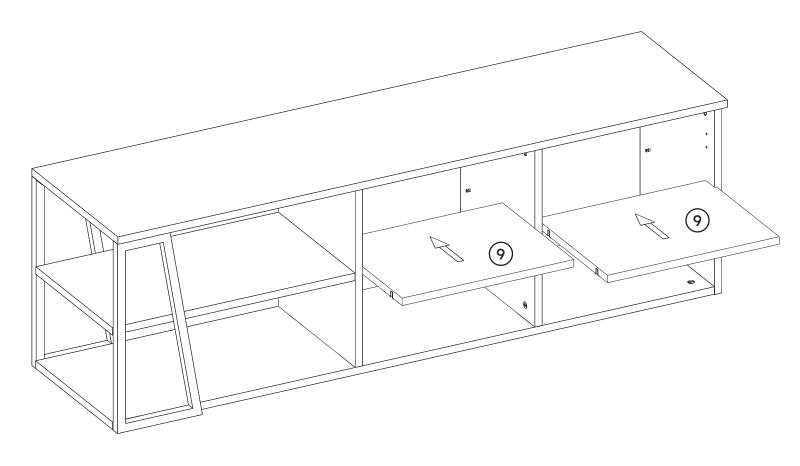

\*Please do not over screw the minifix head since it may be broken if too much power is imposed.Just make sure that it is screwed to the direction "+" do not go any further.

3.

4.

**5.** 

**6.** 

8.