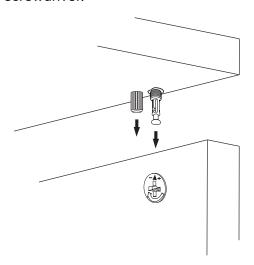

## **How to instal Components**

\*Minifix is the main connection component used in Minima products.Before starting, please check the below figures

MINIFIX SCREW

**DOWEL** 

If the dowel is not required during the installation phase, it is not included in the package.

\*Please notice that there is an small arrow on A03 (minifix head). This arrow should show the direction of upper hole.

\*After attaching two pieces please turn the A03 (minifix head) clockwise direction with the help of a screwdriver.

\*Please do not over screw the minifix head since it may be broken if too much power is imposed.Just make sure that it is screwed to the direction "+" do not go any further.

1.