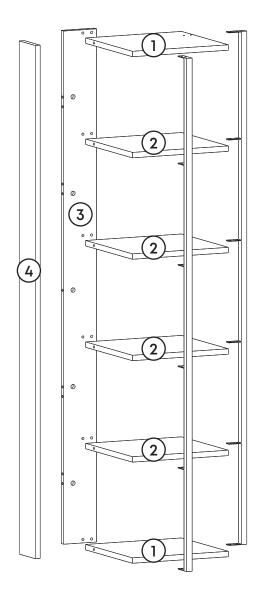

## Components

| Part1 | 2x |
|-------|----|
| Part2 | 4x |
| Part3 | 1x |
| Part4 | 1x |
| Total | 8x |