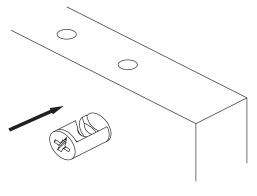

\*Please notice that there is an small arrow on A03 (minifix head). This arrow should show the direction of upper hole.

\*After attaching two pieces please turn the A03 (minifix head) clockwise direction with the help of a screwdriver.

\*Please do not over screw the minifix head since it may be broken if too much power is imposed.Just make sure that it is screwed to the direction "+" do not go any further.

1.