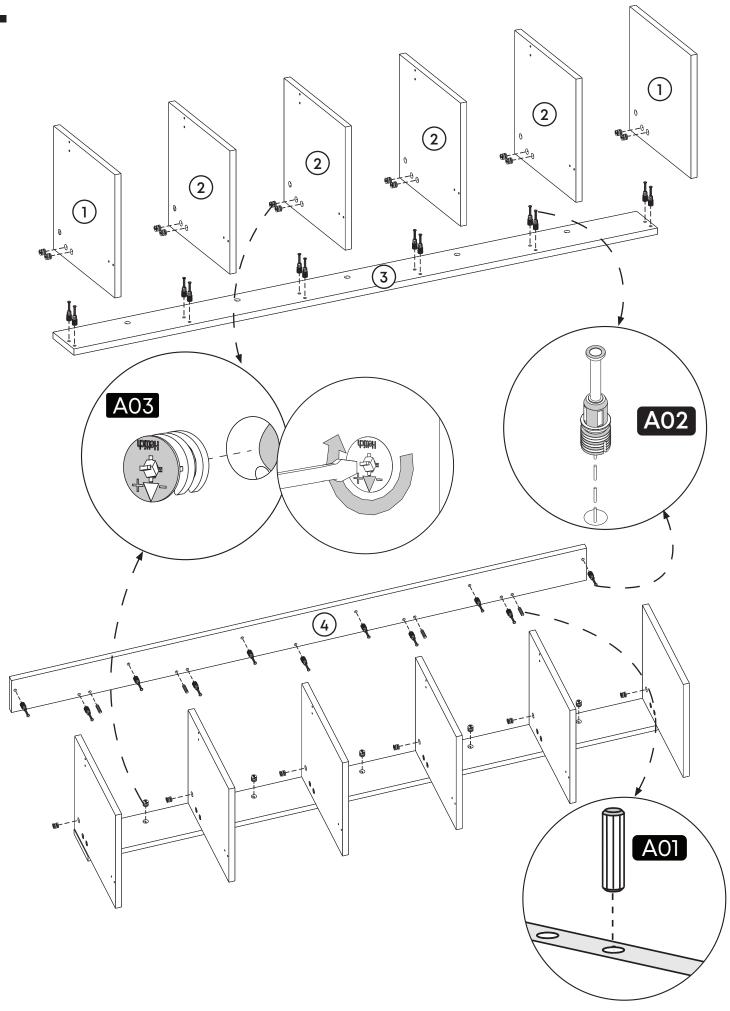

## Components

| Part1 | 2x |
|-------|----|
| Part2 | 4x |
| Part3 | 1x |
| Part4 | 1x |
| Total | 8x |

## **Accessory Parts**

## **How to instal Components**

\*Minifix is the main connection component used in Minima products.Before starting, please check the below figures

MINIFIX SCREW

**DOWEL** 

If the dowel is not required during the installation phase, it is not included in the package.

\*Please notice that there is an small arrow on A03 (minifix head). This arrow should show the direction of upper hole.

\*After attaching two pieces please turn the A03 (minifix head) clockwise direction with the help of a screwdriver.

\*Please do not over screw the minifix head since it may be broken if too much power is imposed.Just make sure that it is screwed to the direction "+" do not go any further.

1.