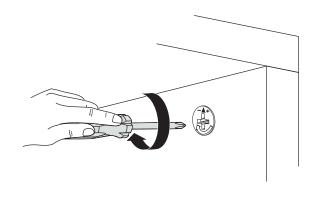

\*Please notice that there is an small arrow on A03 (minifix head). This arrow should show the direction of upper hole.

\*After attaching two pieces please turn the A03 (minifix head) clockwise direction with the help of a screwdriver.

\*Please do not over screw the minifix head since it may be broken if too much power is imposed.Just make sure that it is screwed to the direction "+" do not go any further.

1.