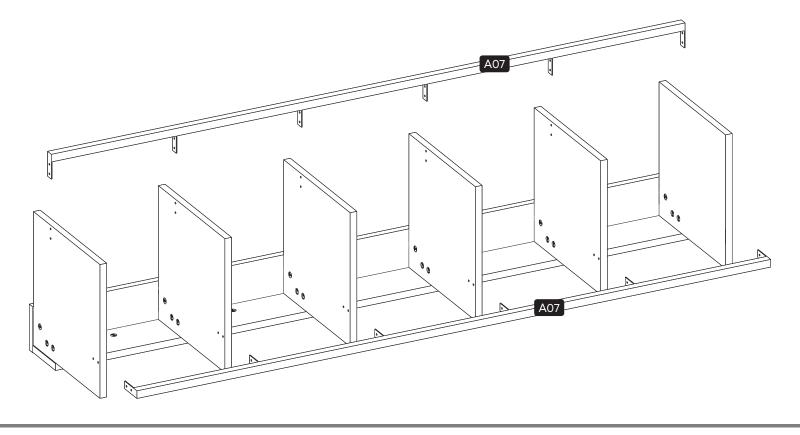

## Components

| Part1 | 2x |
|-------|----|
| Part2 | 4x |
| Part3 | 1x |
| Part4 | 1x |
| Total | 8x |

## **Accessory Parts**