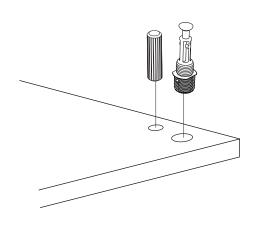

\*Please notice that there is an small arrow on A03 (minifix head). This arrow should show the direction of upper hole.

\*After attaching two pieces please turn the A03 (minifix head) clockwise direction with the help of a screwdriver.

\*Please do not over screw the minifix head since it may be broken if too much power is imposed.Just make sure that it is screwed to the direction "+" do not go any further.

1.