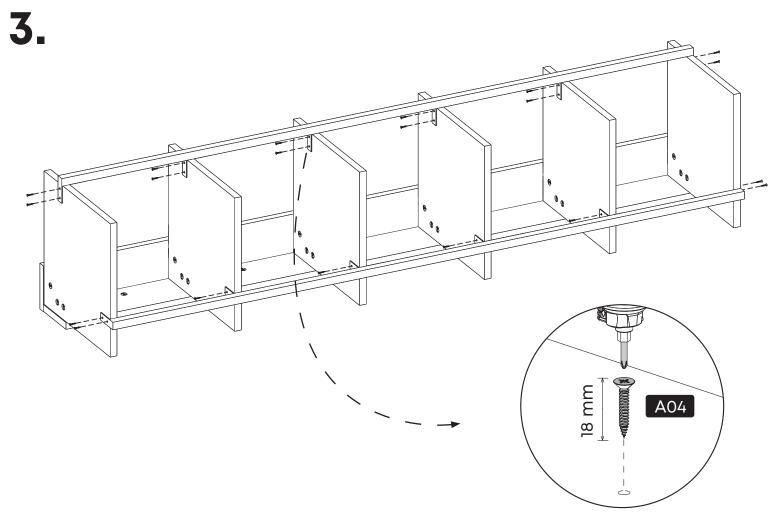

rt3 | 1x |
| Part4 | 1x |
| Total | 8x |

## **Accessory Parts**

















## **How to instal Components**

\*Minifix is the main connection component used in Minima products.Before starting, please check the below figures







MINIFIX SCREW



**DOWEL** 

If the dowel is not required during the installation phase, it is not included in the package.



\*Please notice that there is an small arrow on A03 (minifix head). This arrow should show the direction of upper hole.



\*After attaching two pieces please turn the A03 (minifix head) clockwise direction with the help of a screwdriver.



\*Please do not over screw the minifix head since it may be broken if too much power is imposed.Just make sure that it is screwed to the direction "+" do not go any further.



1.



#### 2.







# contact us for support

contact@minimadecor.com www.minimadecor.com www.minimadecor.us