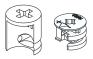

## **How to instal Components**

\*Minifix is the main connection component used in Minima products.Before starting, please check the below figures

MINIFIX SCREW

**DOWEL** 

If the dowel is not required during the installation phase, it is not included in the package.

\*Please notice that there is an small arrow on A03 (minifix head). This arrow should show the direction of upper hole.

\*After attaching two pieces please turn the A03 (minifix head) clockwise direction with the help of a screwdriver.

\*Please do not over screw the minifix head since it may be broken if too much power is imposed.Just make sure that it is screwed to the direction "+" do not go any further.

1.