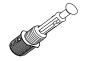

## **How to instal Components**

\*Minifix is the main connection component used in Minima products.Before starting, please check the below figures

MINIFIX SCREW

**DOWEL** 

If the dowel is not required during the installation phase, it is not included in the package.