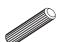

## **How to instal Components**

\*Minifix is the main connection component used in Minima products.Before starting, please check the below figures

MINIFIX SCREW

**DOWEL** 

If the dowel is not required during the installation phase, it is not included in the package.