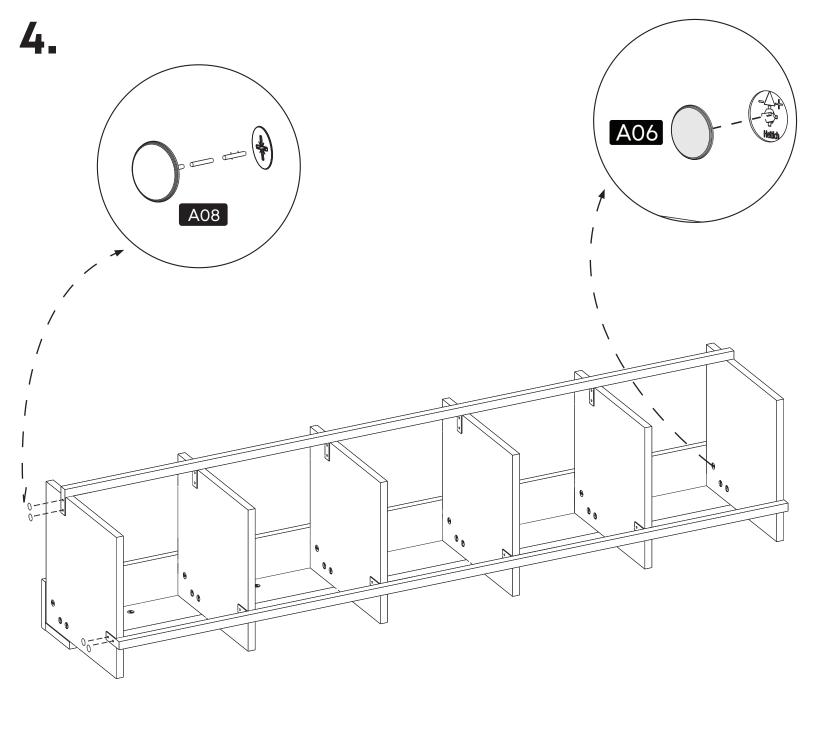

3 | 1x |
| Part4 | 1x |
| Total | 8x |

## **Accessory Parts**

















## **How to instal Components**

\*Minifix is the main connection component used in Minima products.Before starting, please check the below figures







MINIFIX SCREW



**DOWEL** 

If the dowel is not required during the installation phase, it is not included in the package.



\*Please notice that there is an small arrow on A03 (minifix head). This arrow should show the direction of upper hole.



\*After attaching two pieces please turn the A03 (minifix head) clockwise direction with the help of a screwdriver.



\*Please do not over screw the minifix head since it may be broken if too much power is imposed.Just make sure that it is screwed to the direction "+" do not go any further.



1.



#### 2.







# contact us for support

contact@minimadecor.com www.minimadecor.com www.minimadecor.us