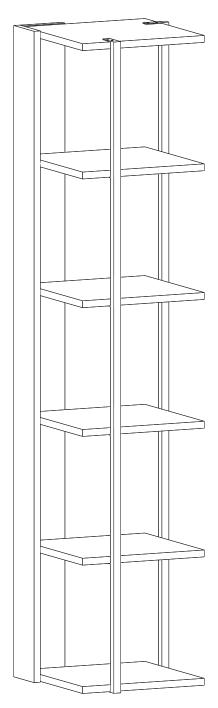

### **Furba Small Bookshelf**

Assembly guide

## Components

| Part1 | 2x |
|-------|----|
| Part2 | 4x |
| Part3 | 1x |
| Part4 | 1x |
| Total | 8x |