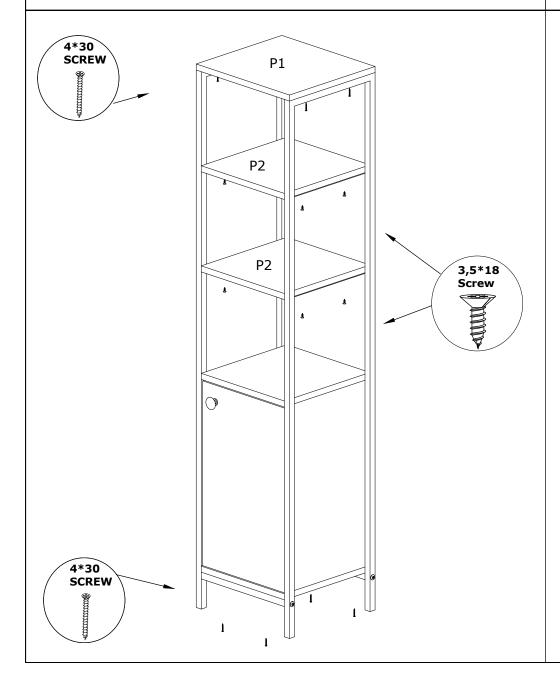

Do not be directly exposed to this restriction for the reasons of heavy, cold and humidity of the furniture.

Stay away from using your furniture for your purpose.

4\*50 SCREW

3,5\*18 SCREW

4 Adet

16 Adet

4\*30 SCREW

#### **DERIN BATHROOM ASSEMBLY INSTRUCTIONS CABINET DUFIKS** Minifiks Р3 Р4 Kavela M6\*30 4\*50 **SCREW** Screw Р7 Р7 HANDLE 3,5\*18 SCREW Screw