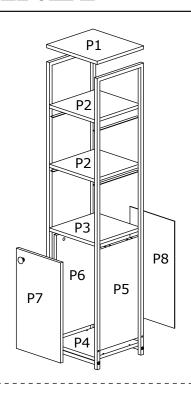

#### **DERIN BATHROOM ASSEMBLY INSTRUCTIONS CABINET DUFIKS** Minifiks Р3 Р4 Kavela M6\*30 4\*50 **SCREW** Screw Р7 Р7 HANDLE 3,5\*18 SCREW Screw