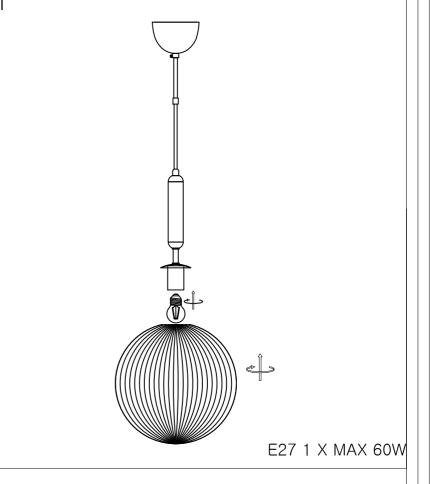

## **Installing Instructions**

## ATTENTION:

- 1. In order to avoid getting hurt or scratching the finish while installing please wear gloves.
- 2. Don't install any lamp on the wet or not complete dry ceiling.
- 3. Don't leave the lamps close to acidic and alkaline chemicals or gases which are corrosive. Don't wash the lamp by water. Please clean the lamp by a piece of clean, dry any soft cloth. Otherwise the lamp will get rusty.
- 4. Please take care while installing the lampshades in case of avoiding breakage.
- 5. Please install the lamp under the instructions of professional electricians.
- 6. While installing, the power leads must be matched well and tightly. Make sure all the screws are tight enough before turning on the power . Otherwise it will cause the electrical components buring because of the short circuit of the terminals.
- 7. Please switch off the power first before installing ,cleaning the lamps or changing the bulbs.
- 8.Do not drag the wires and plugs overexertion. Disassembled at will is not allowed.
- 9. In order to avoid danger, the damaged extention electric wire should be replaced by relevant qualified personnel.