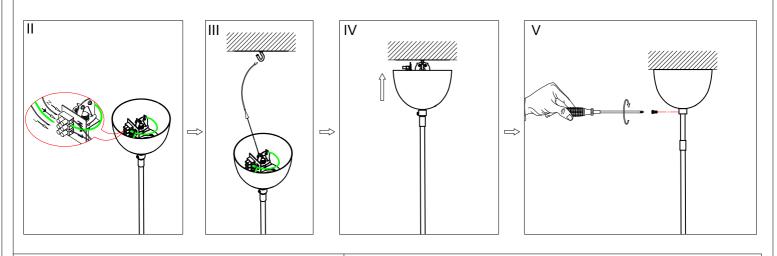

## **Installing Instructions**

## ATTENTION:

- 1. In order to avoid getting hurt or scratching the finish while installing please wear gloves.
- 2. Don't install any lamp on the wet or not complete dry ceiling.
- 3. Don't leave the lamps close to acidic and alkaline chemicals or gases which are corrosive. Don't wash the lamp by water. Please clean the lamp by a piece of clean, dry any soft cloth. Otherwise the lamp will get rusty.
- 4. Please take care while installing the lampshades in case of avoiding breakage.
- 5. Please install the lamp under the instructions of professional electricians.
- 6. While installing, the power leads must be matched well and tightly. Make sure all the screws are tight enough before turning on the power . Otherwise it will cause the electrical components buring because of the short circuit of the terminals.
- 7. Please switch off the power first before installing ,cleaning the lamps or changing the bulbs.
- 8.Do not drag the wires and plugs overexertion. Disassembled at will is not allowed.
- 9. In order to avoid danger, the damaged extention electric wire should be replaced by relevant qualified personnel.