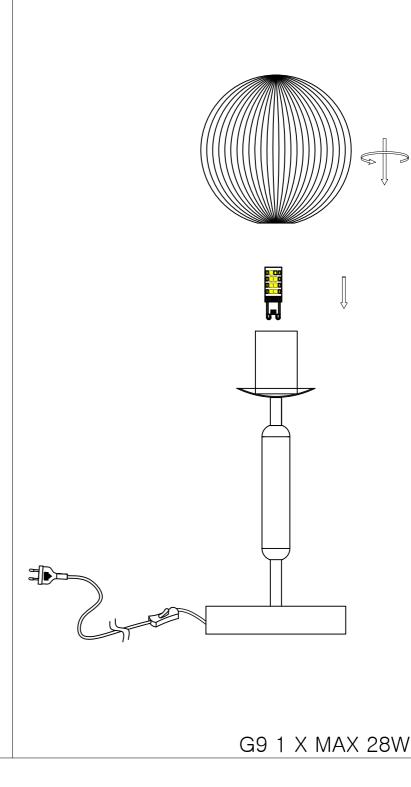

## Installing Instructions

Model: 1719351-02-0

1719351-01-0

## ATTENTION:

- 1. In order to avoid getting hurt or scratching the finish while installing please wear gloves.
- 2. Don't install any lamp on the wet or not complete dry ceiling.
- 3. Don't leave the lamps close to acidic and alkaline chemicals or gases which are corrosive.Don't wash the lamp by water. Please clean the lamp by a piece of clean, dry any soft cloth. Otherwise the lamp will get rusty.
- 4. Please take care while installing the lampshades in case of avoiding breakage.
- 5. Please install the lamp under the instructions of professional electricians.
- 6. While installing,the power leads must be matched well and tightly. Make sure all the screws are tight enough before turning on the power .Otherwise it will cause the electrical components buring because of the short circuit of the terminals.
- 7. Please switch off the power first before installing ,cleaning the lamps or changing the bulbs.
- 8.Do not drag the wires and plugs overexertion. Disassembled at will is not allowed.
- 9. In order to avoid danger, the damaged extention electric wire should be replaced by relevant qualified personnel.