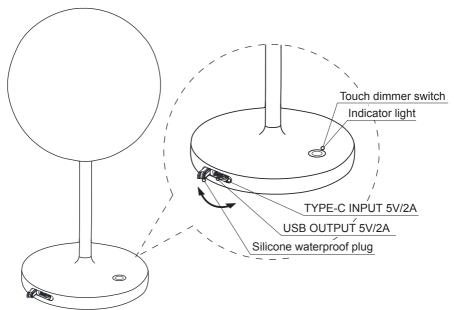

## **Function:**

Touch switch: Short touch --on/off, Long touch:stepless dimmer.

Green indicator: When battery in full situation.

Green indicator flash: When lamp is in charging.

Blue indicator:USB output for mobile or lpad charge or lamp light up.

Blue indicator flash: Means low power, need charge the lamp.

## **Technical specifications**

| 1.USB output:DC 5V / 2A   | 5.Charging time: 4-6hours       |
|---------------------------|---------------------------------|
| 2.TYPE-C Input:DC 5V / 2A | 6.Working time:above 10-12hours |
| 3.LED 2W 4000K            | 7.Battery: 3.7V 4000mAh         |
| 4.IP44                    |                                 |