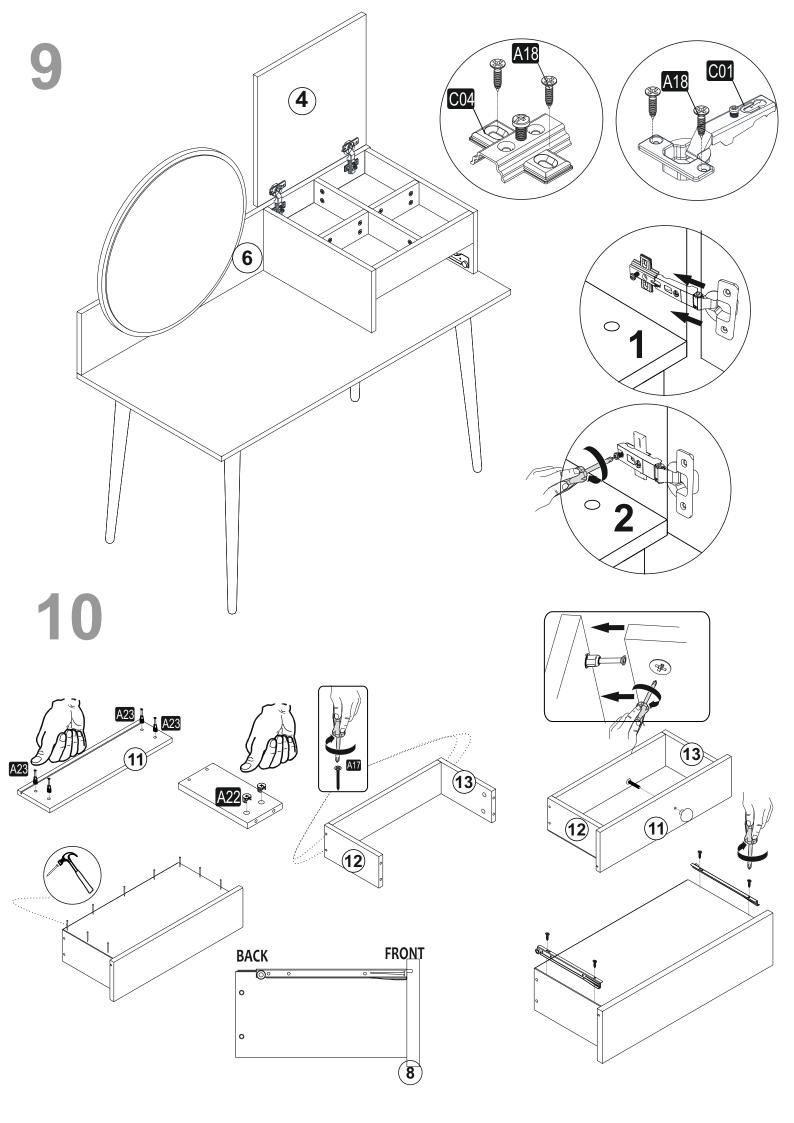

## **ATTENTION!!**

Minifix is the main connection material used in products. Before starting assembly, please check the drawings below.