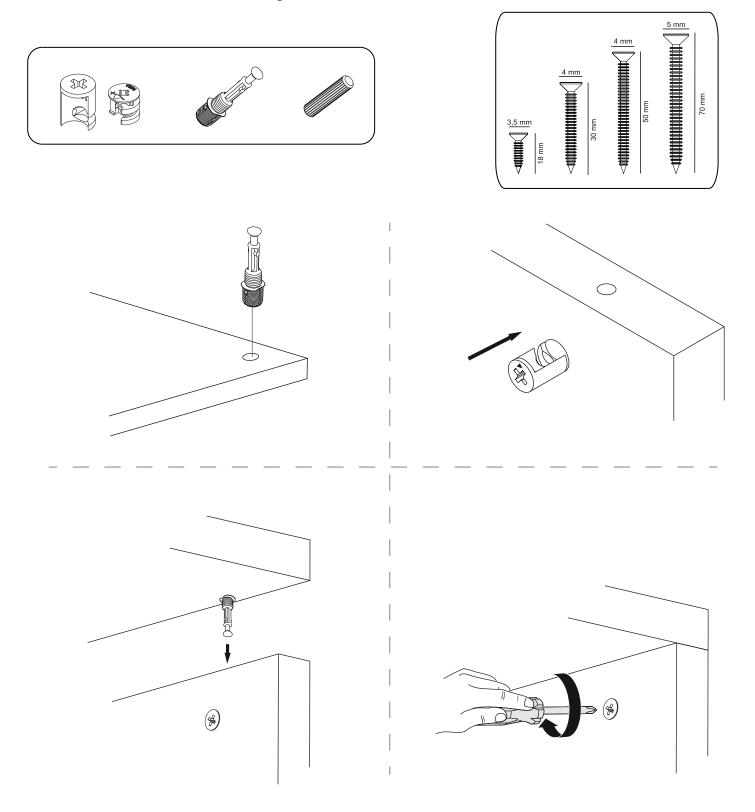

## **ATTENTION!!**

Minifix is the main connection material used in products. Before starting assembly, please check the drawings below.

## **ACCESSORY LIST**