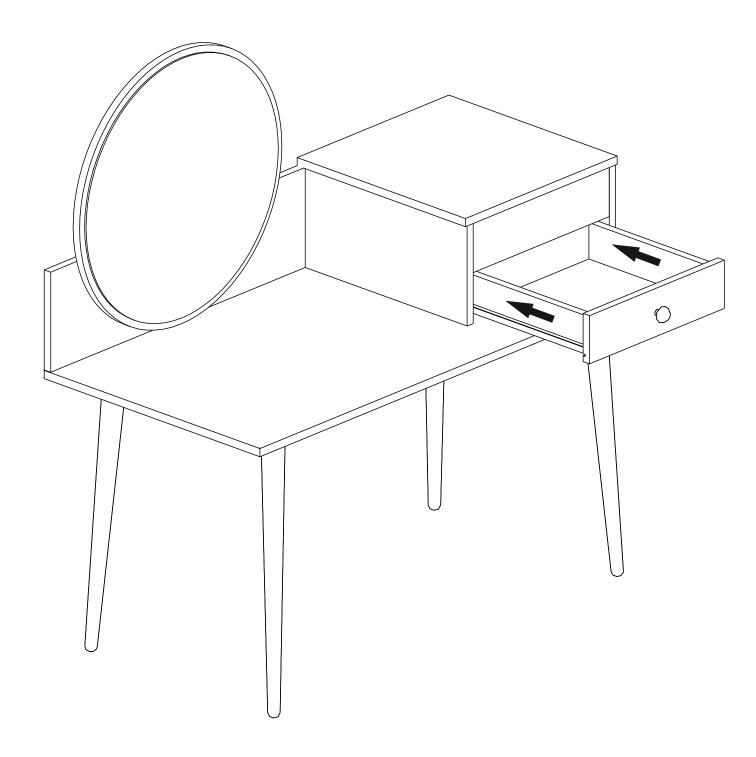

the components with a damp cloth.
Also for usual cleaning, this will be enough.

Although all the products are produced and packed carefully, sometimes happen that some component is damaged during the transportation. In such a case please check the missing or damaged part and do not hesitate to contact us. You can send e-mail to info@inarchdizayn.com or reach us at 0541 353 1700

Do not use your furniture for out of purposes. If you would like to use it, please contact us for further questions.

Do not directly contact your furniture with excessive heat, cold and humidity because the product can be affected..









## **ATTENTION!!**

Minifix is the main connection material used in products. Before starting assembly, please check the drawings below.



## **ACCESSORY LIST**