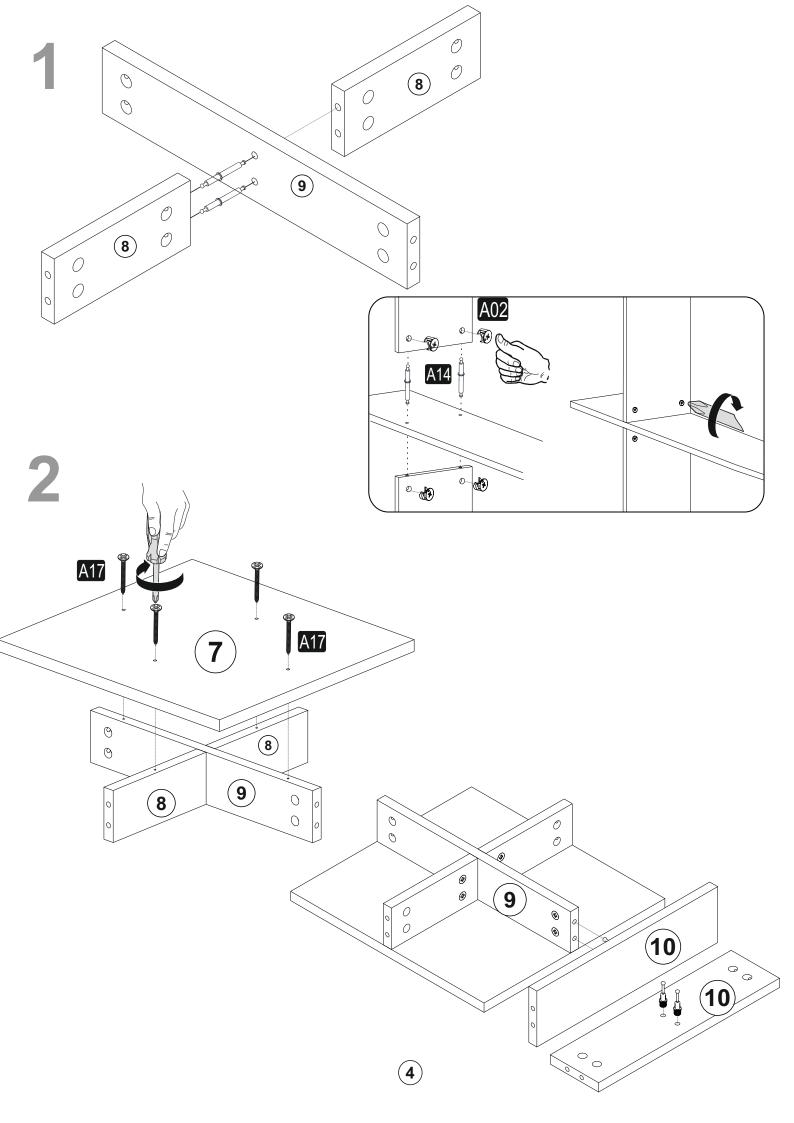

Before start assembling, please check the whole components and accessories according to the lists. If you bought more than one product, to prevent confusion be sure that you completed the first product. Then start the other product's assembling.