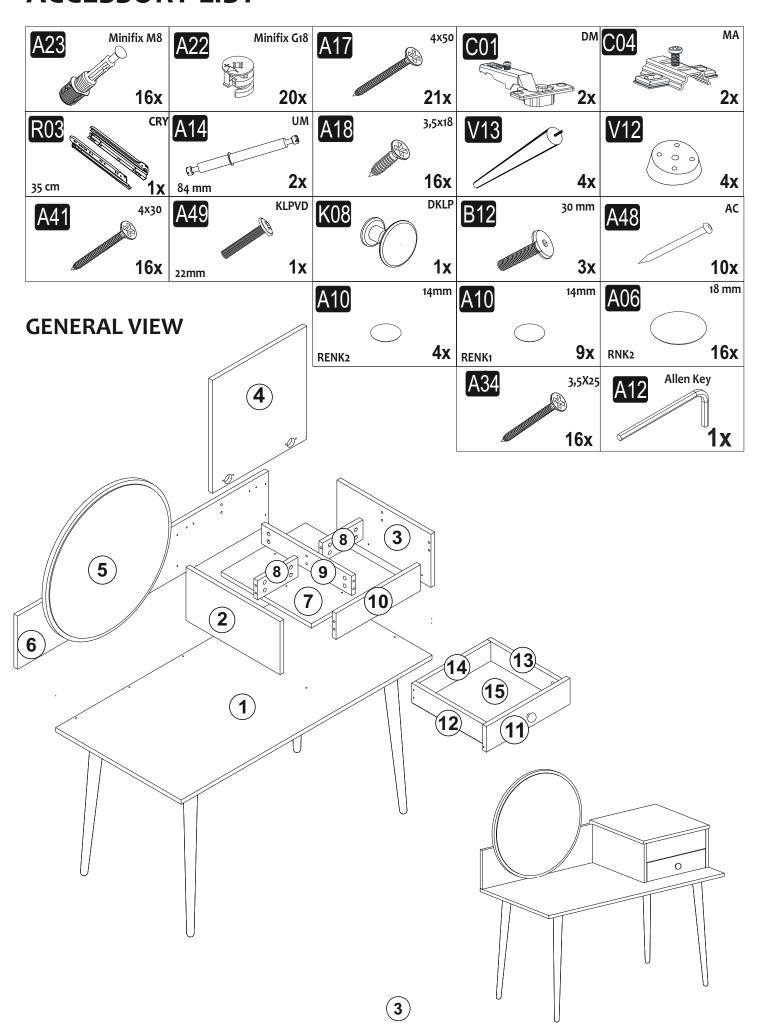

clean all the components with a damp cloth.
Also for usual cleaning, this will be enough.

Although all the products are produced and packed carefully, sometimes happen that some component is damaged during the transportation. In such a case please check the missing or damaged part and do not hesitate to contact us. You can send e-mail to info@inarchdizayn.com or reach us at 0541 353 1700

Do not use your furniture for out of purposes. If you would like to use it, please contact us for further questions.

Do not directly contact your furniture with excessive heat, cold and humidity because the product can be affected..









## **ATTENTION!!**

Minifix is the main connection material used in products. Before starting assembly, please check the drawings below.



## **ACCESSORY LIST**