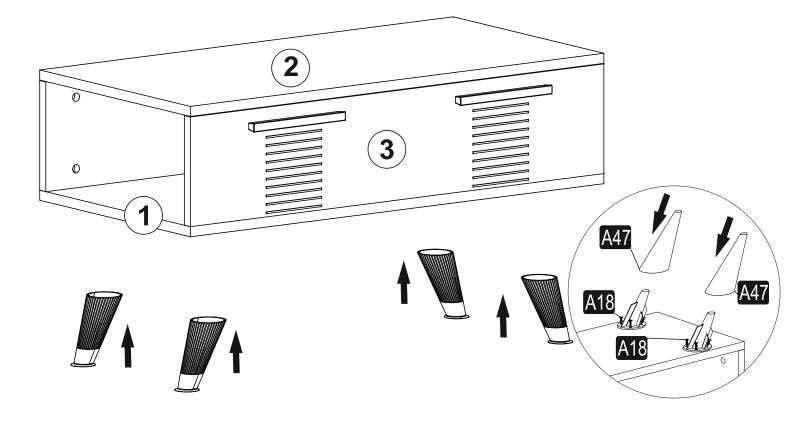

## ACCESSORY LIST

| A23 Minifix M8 | A22 Minifix G18 | A18 3,5×18 | A06 18 mm  | A49 KLPVD |
|----------------|-----------------|------------|------------|-----------|
| 16x            | 16x             | 20x        | <b>16x</b> | 20mm 8x   |
| K21            | V51             |            |            |           |
| 4x             | 4x              | 0x         | 0x         | 0x        |
|                |                 |            |            |           |
| 0x             | 0x              | 0x         | 0x         | 0x        |