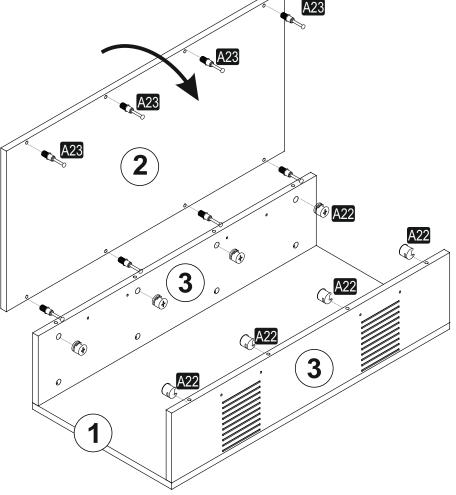

## ATTENTION !!

Minifix is the main connection material used in products. Before starting assembly, please check the drawings below.

## ACCESSORY LIST

| A23 Minifix M8 | A22 Minifix G18 | A18 3,5×18 | A06 18 mm  | A49 KLPVD |
|----------------|-----------------|------------|------------|-----------|
| 16x            | 16x             | 20x        | <b>16x</b> | 20mm 8x   |
| K21            | V51             |            |            |           |
| 4x             | 4x              | 0x         | 0x         | 0x        |
|                |                 |            |            |           |
| 0x             | 0x              | 0x         | 0x         | 0x        |