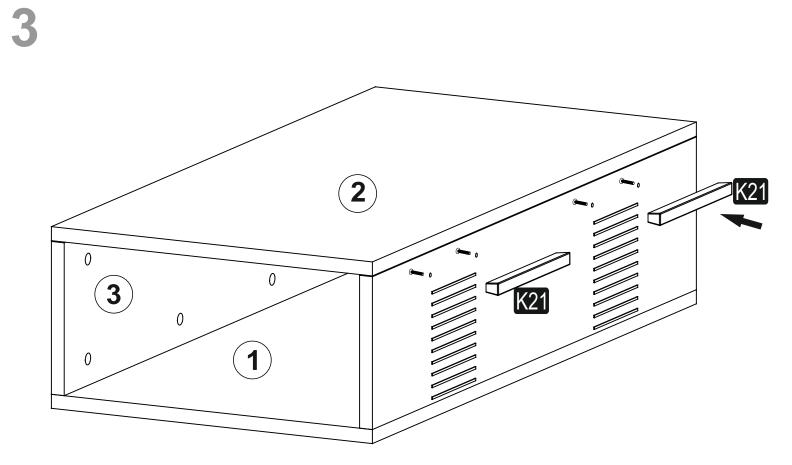

## ACCESSORY LIST

| A23 Minifix M8 | A22 Minifix G18 | A18 3,5×18 | A06 18 mm  | A49 KLPVD |
|----------------|-----------------|------------|------------|-----------|
| 16x            | 16x             | 20x        | <b>16x</b> | 20mm 8x   |
| K21            | V51             |            |            |           |
| 4x             | 4x              | 0x         | 0x         | 0x        |
|                |                 |            |            |           |
| 0x             | 0x              | 0x         | 0x         | 0x        |