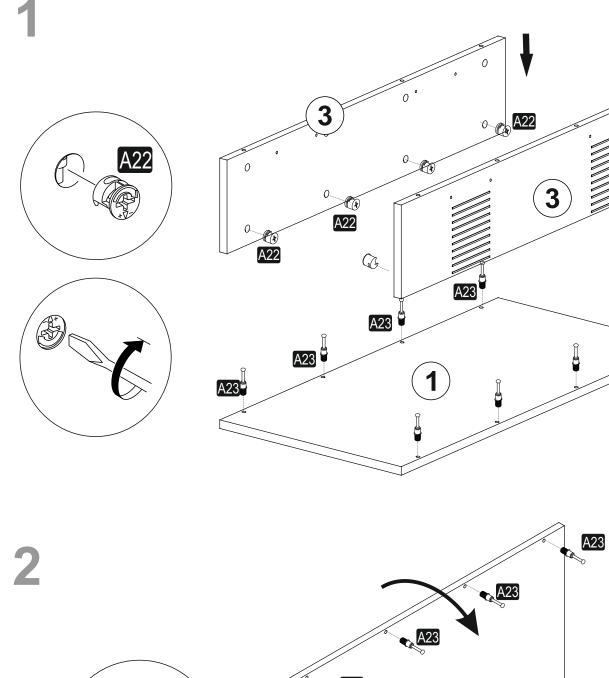

## ATTENTION !!

Minifix is the main connection material used in products. Before starting assembly, please check the drawings below.

## ACCESSORY LIST

| A23 Minifix M8 | A22 Minifix G18 | A18 3,5×18 | A06 18 mm  | A49 KLPVD |
|----------------|-----------------|------------|------------|-----------|
| 16x            | 16x             | 20x        | <b>16x</b> | 20mm 8x   |
| K21            | V51             |            |            |           |
| 4x             | 4x              | 0x         | 0x         | 0x        |
|                |                 |            |            |           |
| 0x             | 0x              | 0x         | 0x         | 0x        |