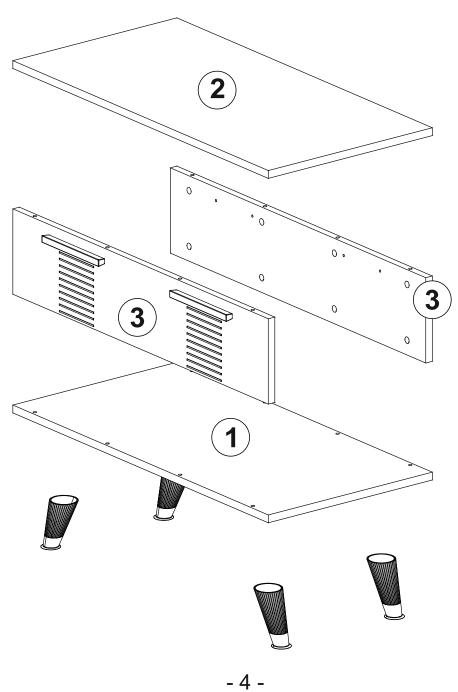

ur furniture with excessive heat, cold and humidity because the product can be affected..









## ATTENTION !!

Minifix is the main connection material used in products. Before starting assembly, please check the drawings below.



## ACCESSORY LIST

| A23 Minifix M8 | A22 Minifix G18 | A18 3,5×18 | A06 18 mm  | A49 KLPVD |
|----------------|-----------------|------------|------------|-----------|
| 16x            | 16x             | 20x        | <b>16x</b> | 20mm 8x   |
| K21            | V51             |            |            |           |
| 4x             | 4x              | 0x         | 0x         | 0x        |
|                |                 |            |            |           |
| 0x             | 0x              | 0x         | 0x         | 0x        |

**GENERAL VIEW** 











ł

🖁 A23



4