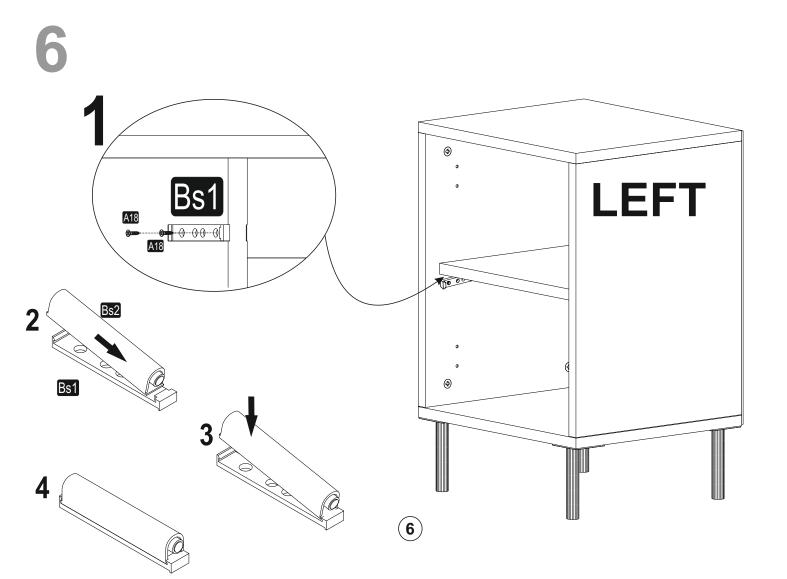

t, please contact us for further questions.

Do not directly contact your furniture with excessive heat, cold and humidity because the product can be affected..









## ATTENTION !!

Minifix is the main connection material used in products. Before starting assembly, please check the drawings below.



## ACCESSORY LIST

| A23 Minifix M8           | A22 | Min | iifix G18            | A04 |    | CO2 SDM   |                       |
|--------------------------|-----|-----|----------------------|-----|----|-----------|-----------------------|
| A48<br>12x<br>A48<br>15x | A18 |     | 12x<br>3,5x18<br>24x | Bs1 | 8x | Es2<br>1x | 2x<br>A06<br>RNK1 12x |
|                          |     |     |                      |     |    |           |                       |

## **GENERAL VIEW**