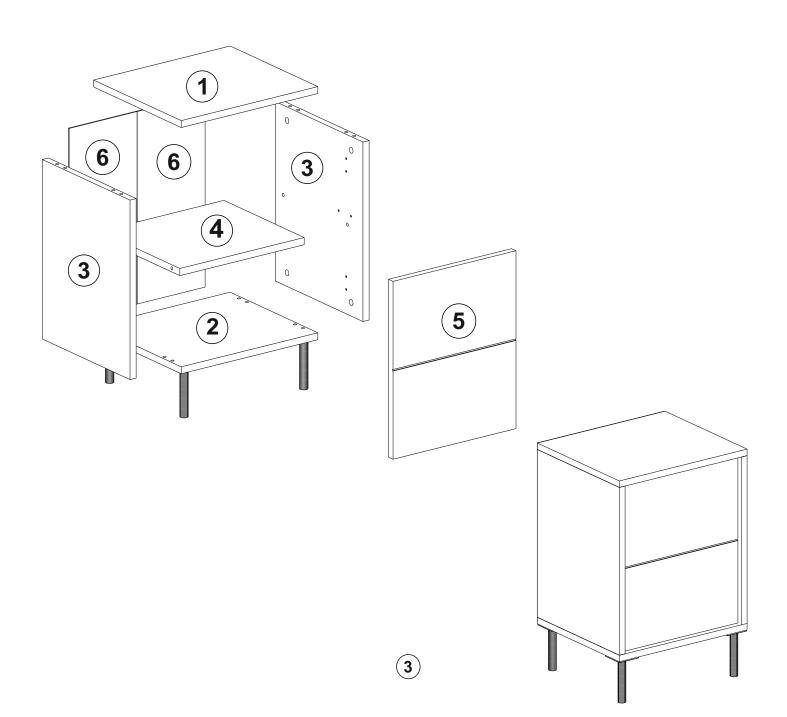

to use it, please contact us for further questions.

Do not directly contact your furniture with excessive heat, cold and humidity because the product can be affected..









## ATTENTION !!

Minifix is the main connection material used in products. Before starting assembly, please check the drawings below.



## ACCESSORY LIST

| A23 Minifix M8           | A22 | Min | iifix G18            | A04 |    | CO2 SDM   |                       |
|--------------------------|-----|-----|----------------------|-----|----|-----------|-----------------------|
| A48<br>12x<br>A48<br>15x | A18 |     | 12x<br>3,5x18<br>24x | Bs1 | 8x | Es2<br>1x | 2x<br>A06<br>RNK1 12x |
|                          |     |     |                      |     |    |           |                       |

## **GENERAL VIEW**