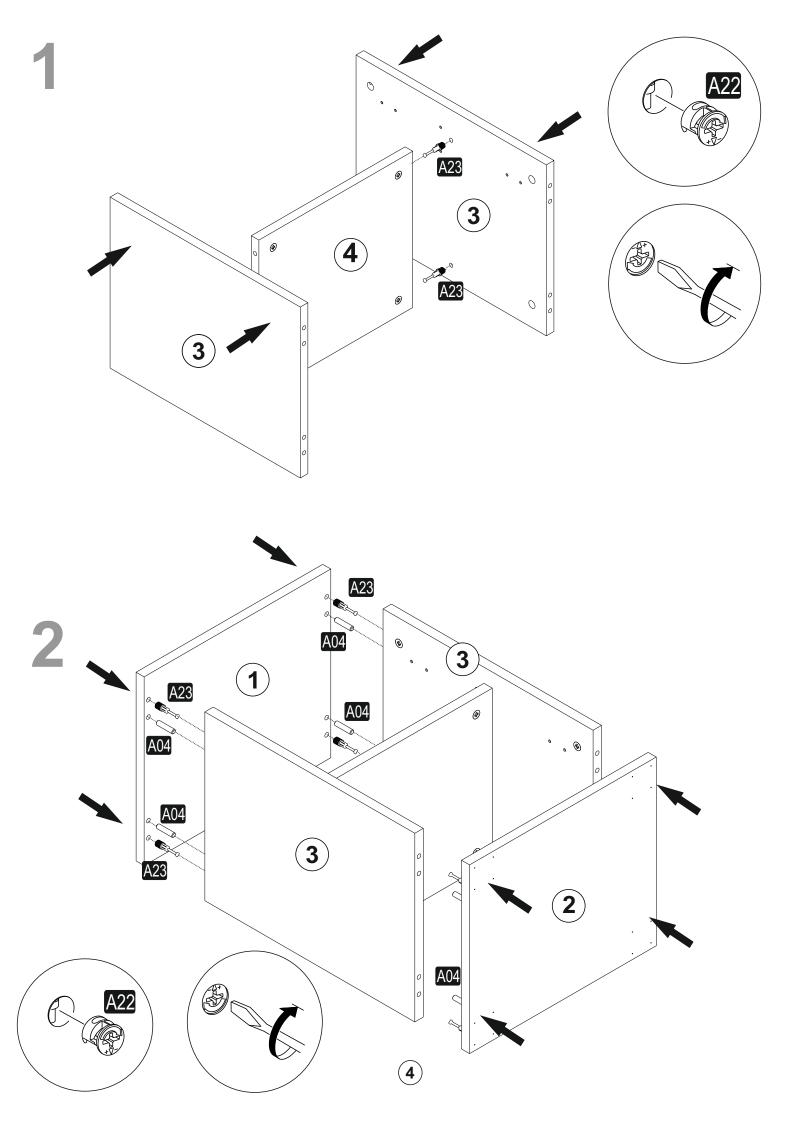

## ATTENTION !!

Minifix is the main connection material used in products. Before starting assembly, please check the drawings below.