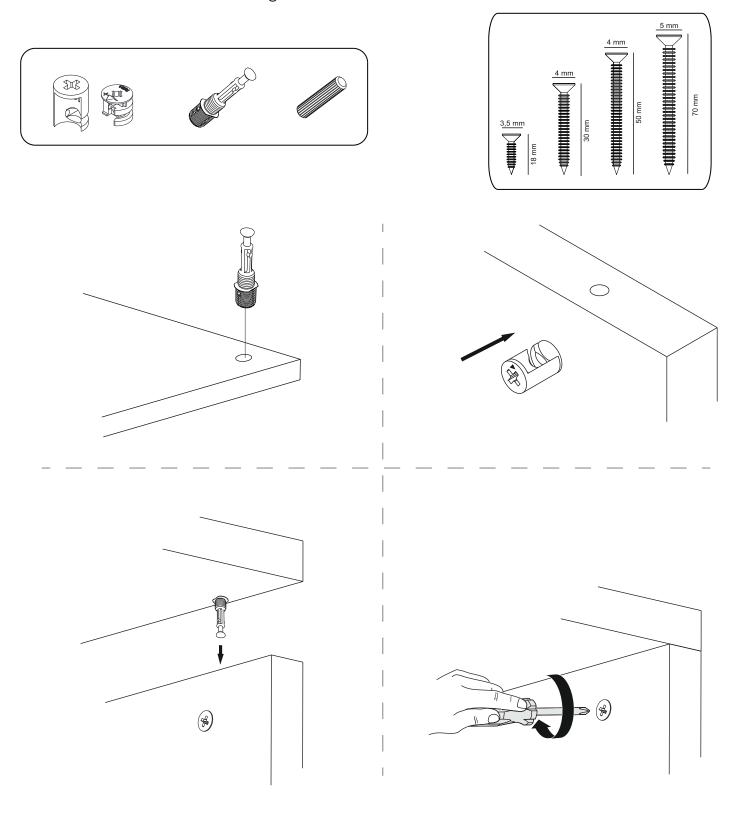

## ATTENTION !!

Minifix is the main connection material used in products. Before starting assembly, please check the drawings below.

## ACCESSORY LIST

| A23 Minifix M8           | A22 | Min | iifix G18            | A04 |    | CO2 SDM   |                       |
|--------------------------|-----|-----|----------------------|-----|----|-----------|-----------------------|
| A48<br>12x<br>A48<br>15x | A18 |     | 12x<br>3,5x18<br>24x | Bs1 | 8x | Es2<br>1x | 2x<br>A06<br>RNK1 12x |
|                          |     |     |                      |     |    |           |                       |