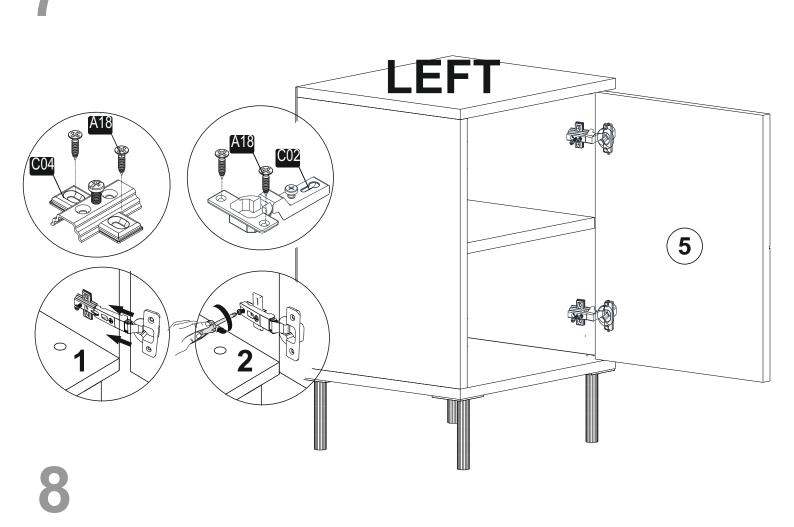

please contact us for further questions.

Do not directly contact your furniture with excessive heat, cold and humidity because the product can be affected..









## ATTENTION !!

Minifix is the main connection material used in products. Before starting assembly, please check the drawings below.



## ACCESSORY LIST

| A23 Minifix M8           | A22 | Min | iifix G18            | A04 |    | CO2 SDM   |                       |
|--------------------------|-----|-----|----------------------|-----|----|-----------|-----------------------|
| A48<br>12x<br>A48<br>15x | A18 |     | 12x<br>3,5x18<br>24x | Bs1 | 8x | Es2<br>1x | 2x<br>A06<br>RNK1 12x |
|                          |     |     |                      |     |    |           |                       |

## **GENERAL VIEW**