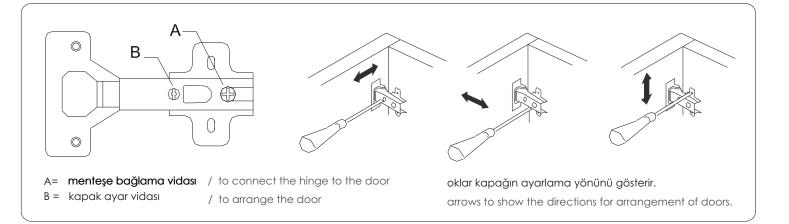

lease contact us for further questions.

Do not directly contact your furniture with excessive heat, cold and humidity because the product can be affected..









## ATTENTION !!

Minifix is the main connection material used in products. Before starting assembly, please check the drawings below.



## ACCESSORY LIST

| A23 Minifix M8           | A22 | Min | iifix G18            | A04 |    | CO2 SDM   |                       |
|--------------------------|-----|-----|----------------------|-----|----|-----------|-----------------------|
| A48<br>12x<br>A48<br>15x | A18 |     | 12x<br>3,5x18<br>24x | Bs1 | 8x | Es2<br>1x | 2x<br>A06<br>RNK1 12x |
|                          |     |     |                      |     |    |           |                       |

## **GENERAL VIEW**