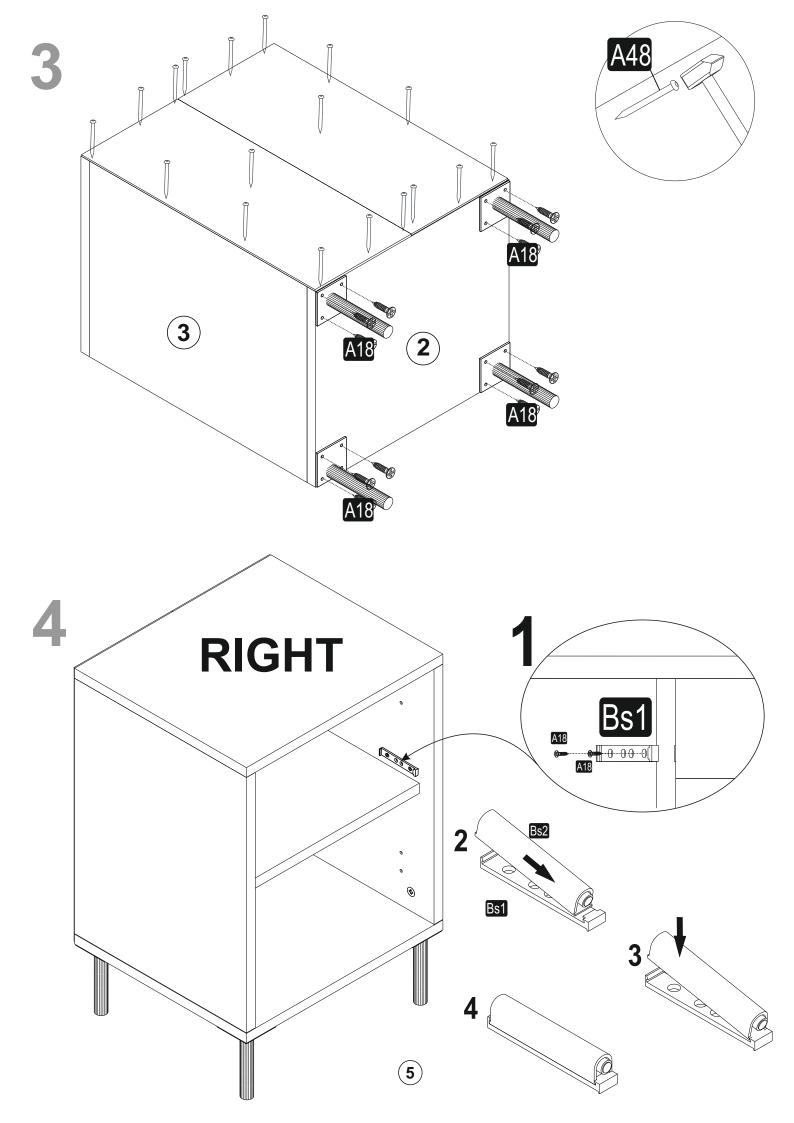

## ATTENTION !!

Minifix is the main connection material used in products. Before starting assembly, please check the drawings below.