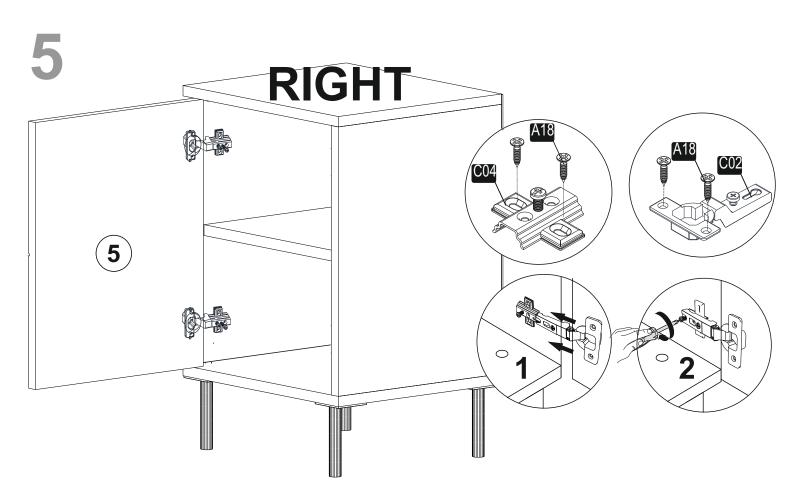

## ATTENTION !!

Minifix is the main connection material used in products. Before starting assembly, please check the drawings below.