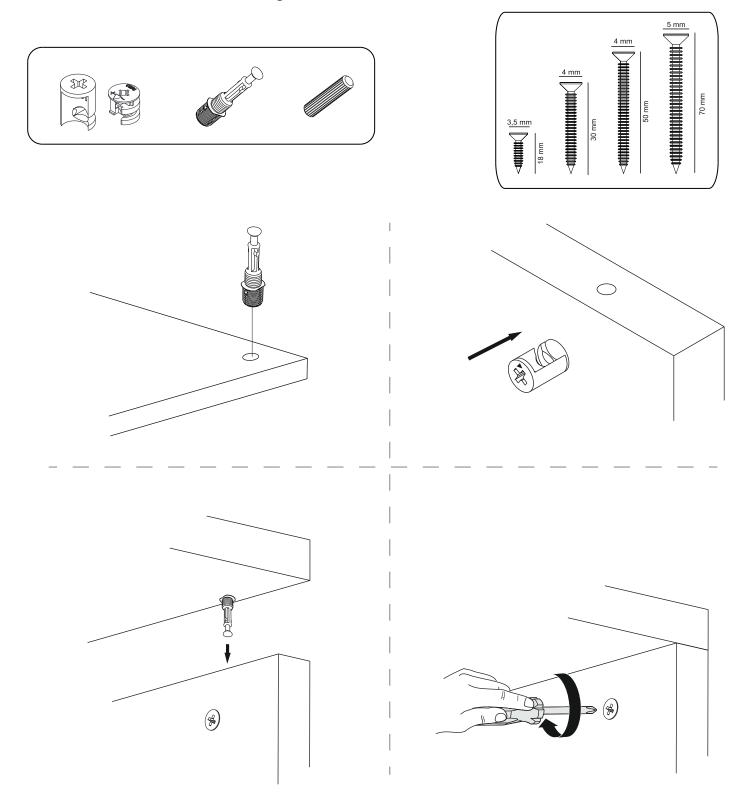

## **ATTENTION!!**

Minifix is the main connection material used in products. Before starting assembly, please check the drawings below.