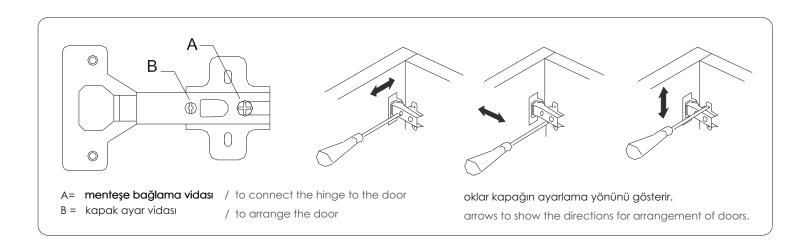

## **ATTENTION!!**

Minifix is the main connection material used in products. Before starting assembly, please check the drawings below.