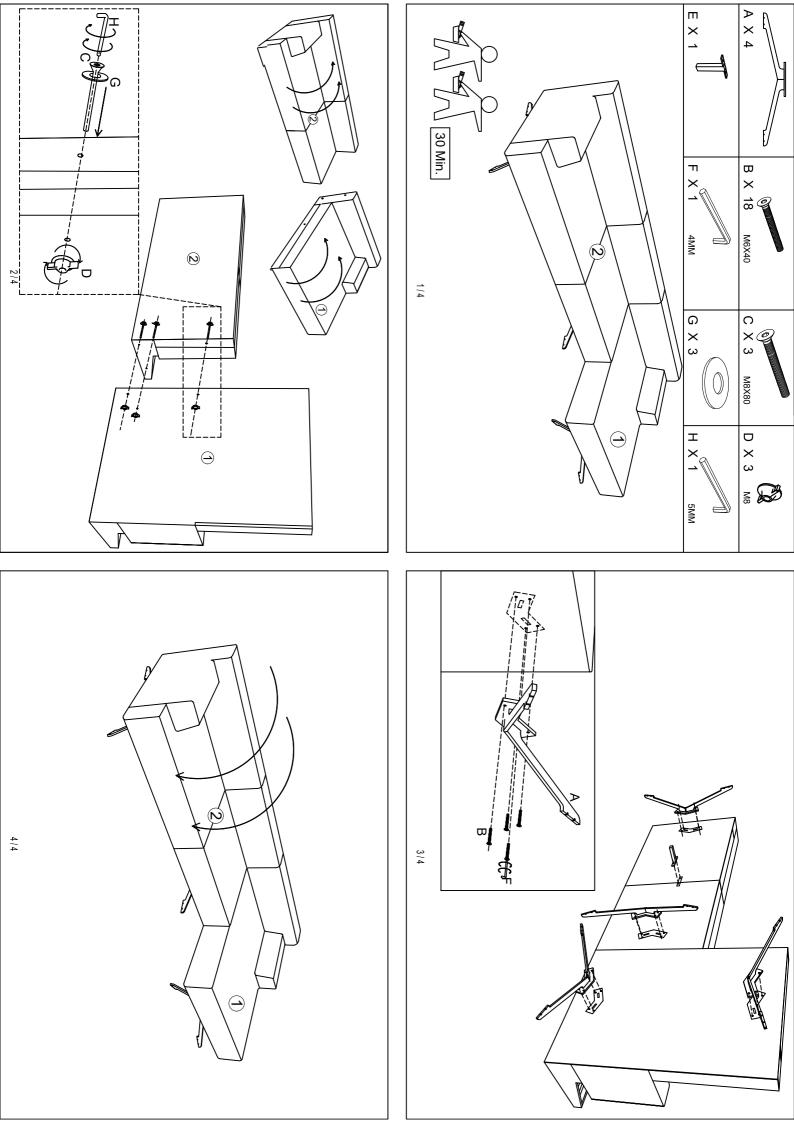

# **USER GUIDE**

- You should have your sofa and upholstered products cleaned by dry cleaning companies. Otherwise, it is inevitable for upholstered fabrics to wear out, fade and shrink.
- **Don't clean** your products with a carpet washing machine. In addition, attach the seat cleaning apparatus of the sweeping machine and perform the cleaning process.
- Easy stains should be done with a slightly damp cloth with soap without pressing. If the stains do not go away, ask the dry cleaning company for support.
- Before starting the cleaning process, you should remove the dust on the products.
- **Don't dry** the wetted products with direct sunlight. **Don't dry** with devices such as irons and blow dryers.
- Carry out the drying process by keeping it at room temperature.
- Before cleaning, test the material you will use by applying it to the invisible surface of the fabric to see the benefit and damage it will give to the fabric and its texture.
- **Don't remove** the dust of your painted and coated products with a dry and rough cloth.
- Clean the liquid stains spilled on your products without delay with a damp cloth without applying pressure.
- **Don't use** alcohol-containing chemicals while cleaning your products.
- The wooden parts and materials used in the products you purchased have been dried. However, wood remains a living material and always undergoes dimensional changes. In this case, the resulting change cannot be considered as a problem covered by the warranty, unless it prevents use.
- In very humid environments, wooden products may expand and their assembly may disintegrate. Therefore, the products must be kept at a humidity of 40% 60%.
- Use your product by protecting it from direct stove, central heating and sunlight.