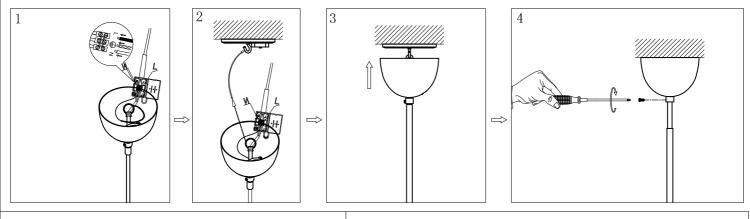

## **Installing Instructions**

## ATTENTION.

- 1. In order to avoid getting hurt or scratching the finish while installing, please wear gloves.
- 2. Don't install any lamp on the wet or not complete dry ceiling.
- 3. Don't leave the lamps close to acidic and alkaline chemicals or gases which are corrosive. Don't wash the lamp by water. Please clean the lamp by a piece of clean, dry any soft cloth. Otherwise the lamp will get rusty.
- 4. Please take care while installing the lampshades in case of avoiding breakage.
- 5. Please install the lamp under the instructions of professional electricians.
- 6. While installing, the power leads must be matched well and tightly. Make sure all the screws are tight enough before turning on the power .Otherwise it will cause the electrical components buring because of the short circuit of the terminals.
- 7. Please switch off the power first before installing , cleaning the lamps or changing the bulbs.
- 8. Do not drag the wires and plugs overexertion. Disassembled at will is not allowed.
- 9. In order to avoid danger, the damaged extention electric wire should be replaced by relevant qualified personnel.