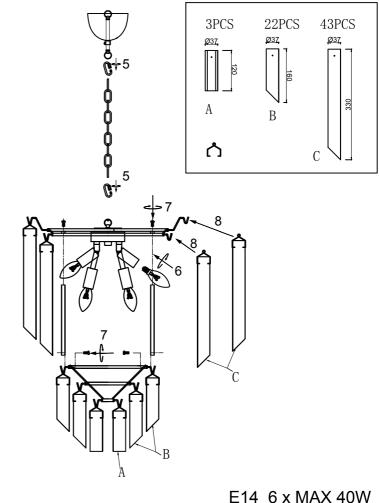

## **Installing Instructions**

## ATTENTION.

- 1. In order to avoid getting hurt or scratching the finish while installing, please wear gloves.
- 2. Don't install any lamp on the wet or not complete dry ceiling.
- 3. Don't leave the lamps close to acidic and alkaline chemicals or gases which are corrosive. Don't wash the lamp by water. Please clean the lamp by a piece of clean, dry any soft cloth. Otherwise the lamp will get rusty.
- 4. Please take care while installing the lampshades in case of avoiding breakage.
- 5. Please install the lamp under the instructions of professional electricians.
- 6. While installing, the power leads must be matched well and tightly. Make sure all the screws are tight enough before turning on the power .Otherwise it will cause the electrical components buring because of the short circuit of the terminals.
- 7. Please switch off the power first before installing , cleaning the lamps or changing the bulbs.
- 8. Do not drag the wires and plugs overexertion. Disassembled at will is not allowed.
- 9. In order to avoid danger, the damaged extention electric wire should be replaced by relevant qualified personnel.