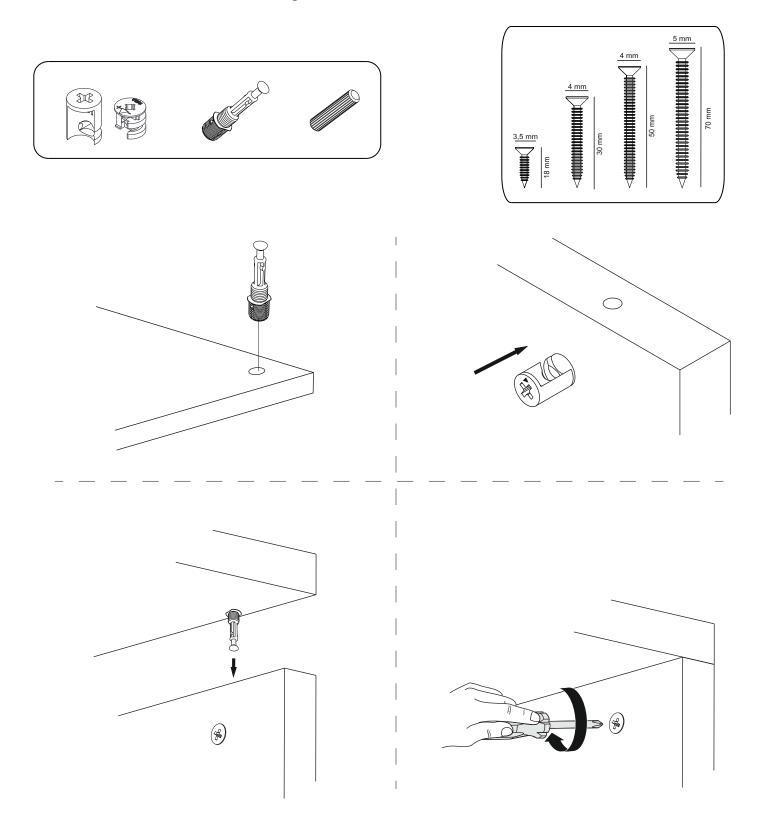

## **ATTENTION!!**

Minifix is the main connection material used in products. Before starting assembly, please check the drawings below.