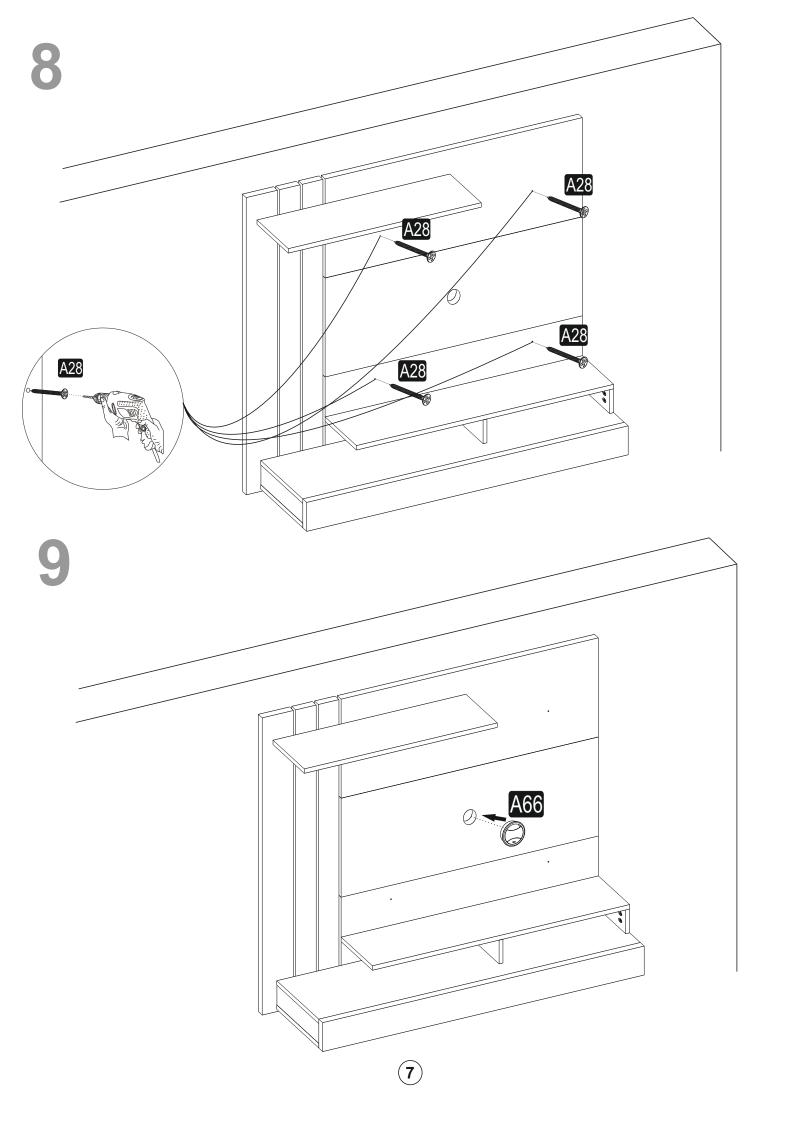

## **ATTENTION!!**

Minifix is the main connection material used in products. Before starting assembly, please check the drawings below.