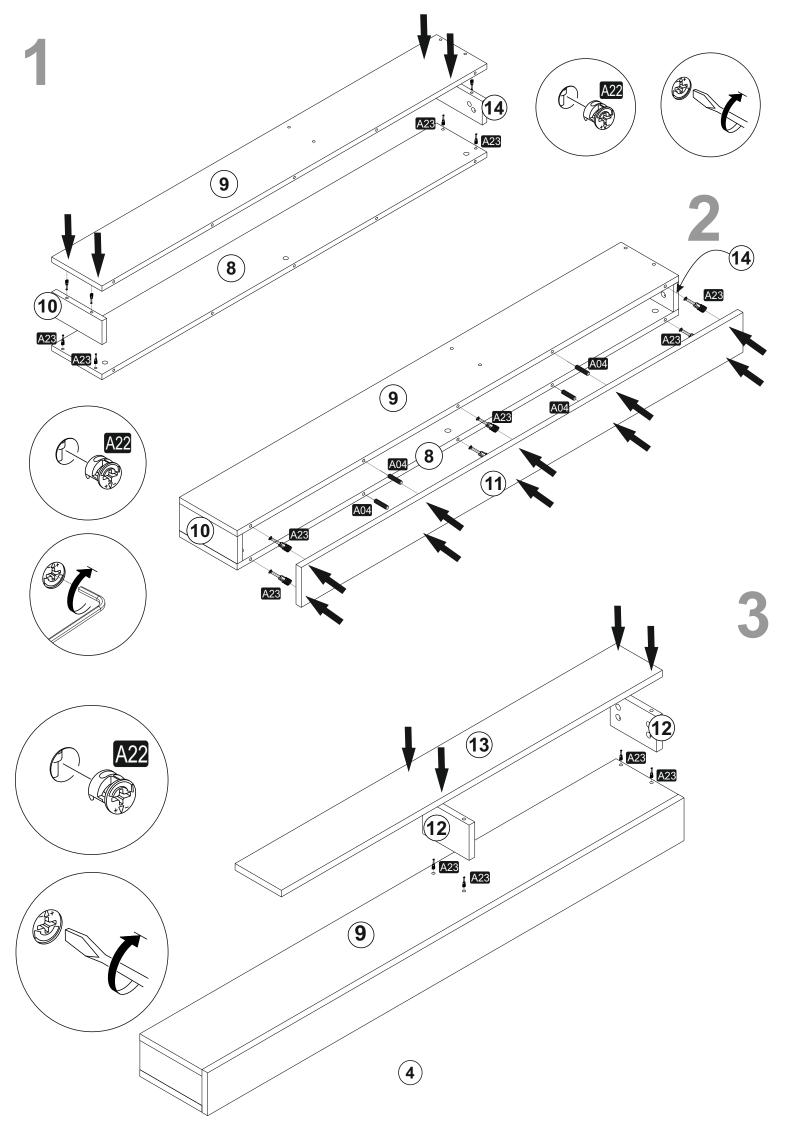

## **ATTENTION!!**

Minifix is the main connection material used in products. Before starting assembly, please check the drawings below.