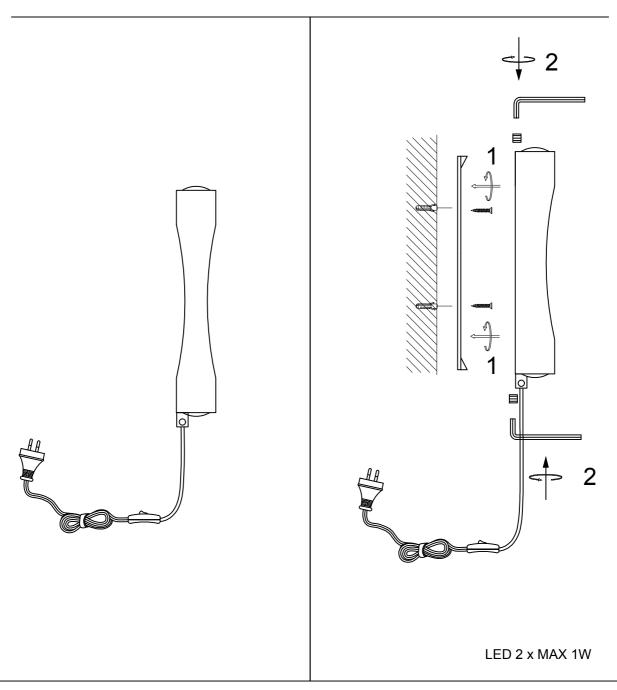

## Wall Lamp SMOOTH

1741267-01-0 GOLD 1741267-02-0 BLACK



## ATTENTION:

- 1. In order to avoid getting hurt or scratching the finish while installing, please wear gloves.
- 2. Don't install any lamp on the wet or not complete dry ceiling.
- 3. Don't leave the lamps close to acidic and alkaline chemicals or gases which are corrosive. Don't wash the lamp by water. Please clean the lamp by a piece of clean, dry any soft cloth. Otherwise the lamp will get rusty.
- 4. Please take care while installing the lampshades in case of avoiding breakage.
- 5. Please install the lamp under the instructions of professional electricians.
- 6. While installing, the power leads must be matched well and tightly. Make sure all the screws are tight enough before turning on the power . Otherwise it will cause the electrical components buring because of the short cir