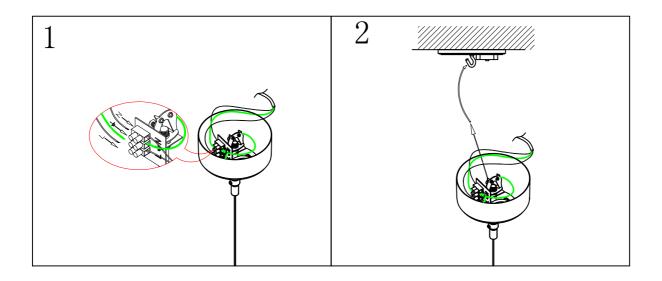

## Pendant GIANNI 1741268-01-0 AMBER

- S Montera lampan enligt skissen.
- N Monter lampen i henhold til skissen.
- SF Kiinnitä lamppu alla olevan piirroksen mukaan.
- D Montieren Sie die Lampe laut Skizze.
- F Montez la lampe conformément au croquis.
- I Montare la luce del diagramma
- EN Assembly the lamp according to the sketch.