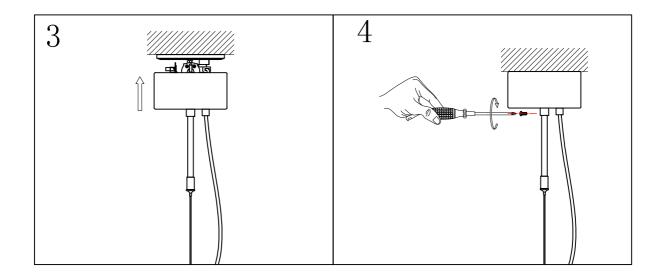

## Pendant GIANNI 1741268-01-0 AMBER

- S Montera lampan enligt skissen.
- N Monter lampen i henhold til skissen.
- SF Kiinnitä lamppu alla olevan piirroksen mukaan.
- D Montieren Sie die Lampe laut Skizze.
- F Montez la lampe conformément au croquis.
- I Montare la luce del diagramma
- EN Assembly the lamp according to the sketch.