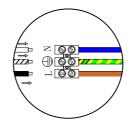

## Pendant GIANNI 1741268-01-0 AMBER

- S Montera lampan enligt skissen.
- N Monter lampen i henhold til skissen.
- SF Kiinnitä lamppu alla olevan piirroksen mukaan.
- D Montieren Sie die Lampe laut Skizze.
- F Montez la lampe conformément au croquis.
- I Montare la luce del diagramma
- EN Assembly the lamp according to the sketch.