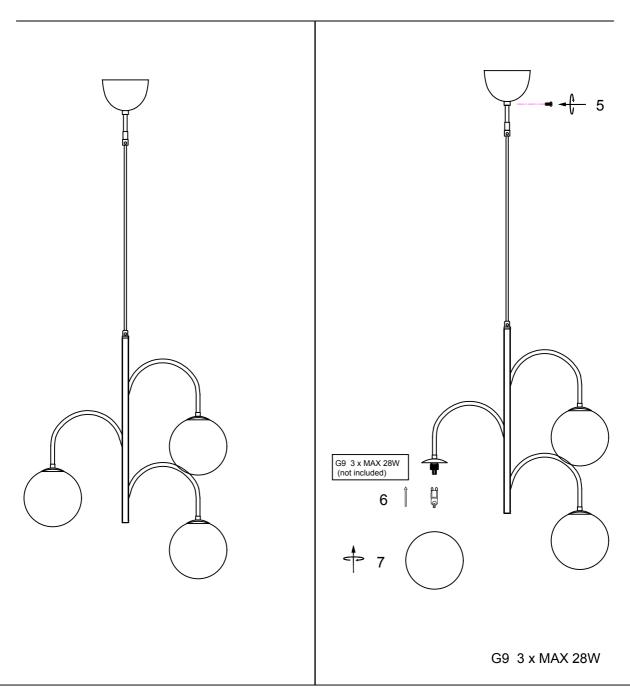

## **Pendant HOPE**

## 1741269-01-0 PINK

- S Montera lampan enligt skissen.
- N Monter lampen i henhold til skissen.
- SF Kiinnitä lamppu alla olevan piirroksen mukaan.
- D Montieren Sie die Lampe laut Skizze.
- F Montez la lampe conformément au croquis.
- I Montare la luce del diagramma
- EN Assembly the lamp according to the sketch.









## Pendant HOPE

1741269-01-0 PINK



## ATTENTION:

- 1. In order to avoid getting hurt or scratching the finish while installing, please wear gloves.
- 2. Don't install any lamp on the wet or not complete dry ceiling.
- 3. Don't leave the lamps close to acidic and alkaline chemicals or gases which are corrosive.Don't wash the lamp by water.Please clean the lamp by a piece of clean,dry any soft cloth.Otherwise the lamp will get rusty.
- 4. Please take care while installing the lampshades in case of avoiding breakage.
- 5. Please install the lamp under the instructions of professional electricians.
- 6. While installing, the power leads must be matched well and tightly. Make sure all the screws are tight enough before turning on the power . Otherwise it will cause the electrical components buring because of the short circuit