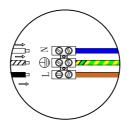

## 1741269-01-0 PINK

- S Montera lampan enligt skissen.
- N Monter lampen i henhold til skissen.
- SF Kiinnitä lamppu alla olevan piirroksen mukaan.
- D Montieren Sie die Lampe laut Skizze.
- F Montez la lampe conformément au croquis.
- I Montare la luce del diagramma
- EN Assembly the lamp according to the sketch.