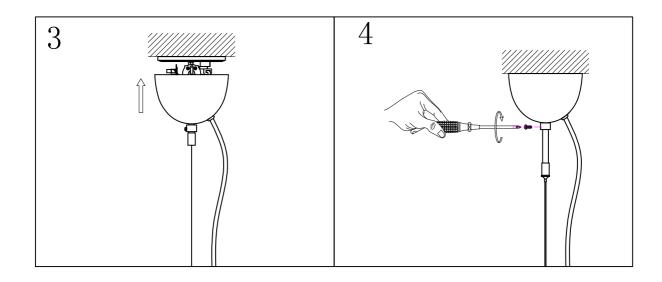

## 1741269-01-0 PINK

- S Montera lampan enligt skissen.
- N Monter lampen i henhold til skissen.
- SF Kiinnitä lamppu alla olevan piirroksen mukaan.
- D Montieren Sie die Lampe laut Skizze.
- F Montez la lampe conformément au croquis.
- I Montare la luce del diagramma
- EN Assembly the lamp according to the sketch.