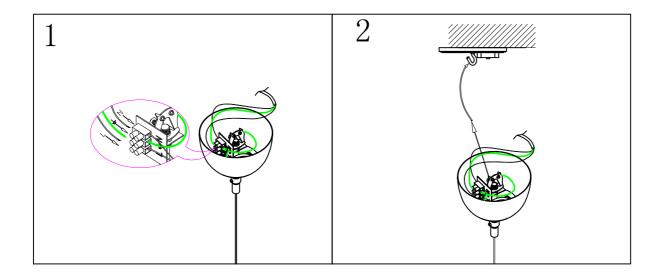

## 1741269-01-0 PINK

- S Montera lampan enligt skissen.
- N Monter lampen i henhold til skissen.
- SF Kiinnitä lamppu alla olevan piirroksen mukaan.
- D Montieren Sie die Lampe laut Skizze.
- F Montez la lampe conformément au croquis.
- I Montare la luce del diagramma
- EN Assembly the lamp according to the sketch.