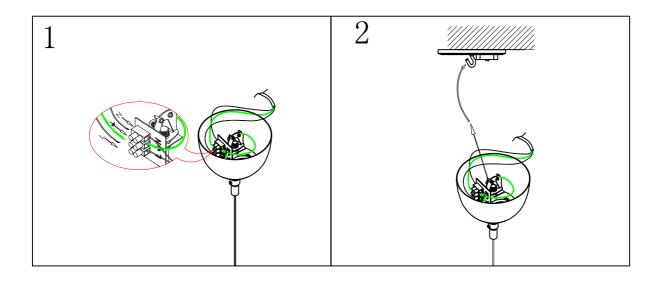

## Pendant FIONA 1741270-01-0 PINK 1741270-02-0 YELLOW

- S Montera lampan enligt skissen.
- N Monter lampen i henhold til skissen.
- SF Kiinnitä lamppu alla olevan piirroksen mukaan.
- D Montieren Sie die Lampe laut Skizze.
- F Montez la lampe conformément au croquis.
- I Montare la luce del diagramma
- EN Assembly the lamp according to the sketch.