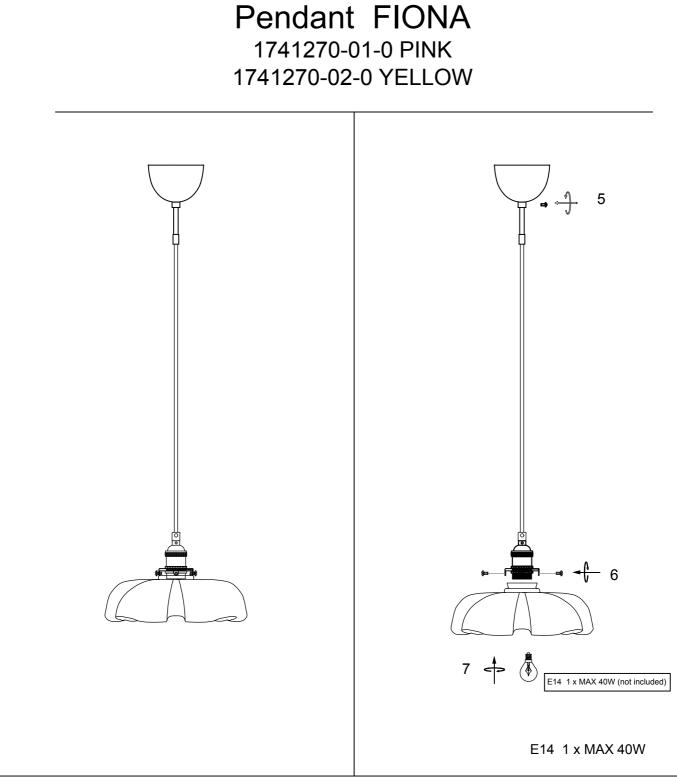

## Pendant FIONA 1741270-01-0 PINK 1741270-02-0 YELLOW

- S Montera lampan enligt skissen.
- N Monter lampen i henhold til skissen.
- SF Kiinnitä lamppu alla olevan piirroksen mukaan.
- D Montieren Sie die Lampe laut Skizze.
- F Montez la lampe conformément au croquis.
- I Montare la luce del diagramma
- EN Assembly the lamp according to the sketch.

## E14 1 x MAX 40W