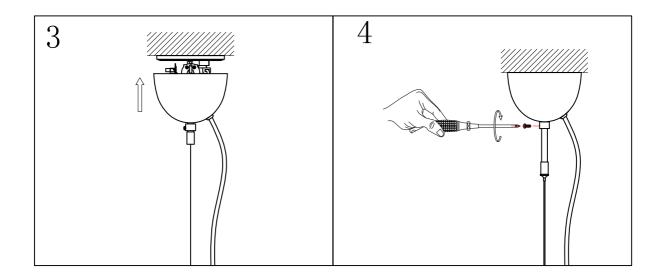

## Pendant FIONA 1741270-01-0 PINK 1741270-02-0 YELLOW

- S Montera lampan enligt skissen.
- N Monter lampen i henhold til skissen.
- SF Kiinnitä lamppu alla olevan piirroksen mukaan.
- D Montieren Sie die Lampe laut Skizze.
- F Montez la lampe conformément au croquis.
- I Montare la luce del diagramma
- EN Assembly the lamp according to the sketch.