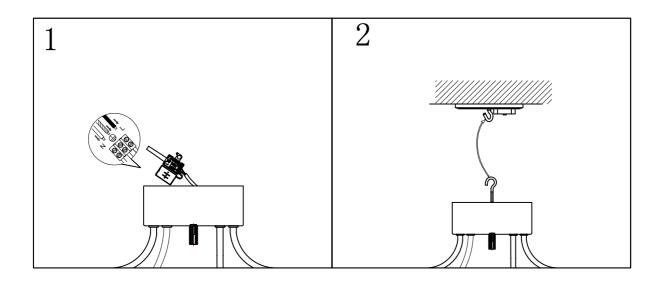

## Ceiling AMBER 1741273-01-0 AMBER

- S Montera lampan enligt skissen.
- N Monter lampen i henhold til skissen.
- SF Kiinnitä lamppu alla olevan piirroksen mukaan.
- D Montieren Sie die Lampe laut Skizze.
- F Montez la lampe conformément au croquis.
- I Montare la luce del diagramma
- EN Assembly the lamp according to the sketch.