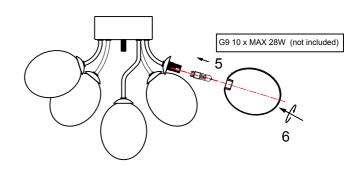

## Ceiling AMBER 1741273-01-0 AMBER

- S Montera lampan enligt skissen.
- N Monter lampen i henhold til skissen.
- SF Kiinnitä lamppu alla olevan piirroksen mukaan.
- D Montieren Sie die Lampe laut Skizze.
- F Montez la lampe conformément au croquis.
- I Montare la luce del diagramma
- EN Assembly the lamp according to the sketch.









## Ceiling AMBER 1741273-01-0 AMBER





G9 10 x MAX 28W

## ATTENTION:

- 1. In order to avoid getting hurt or scratching the finish while installing, please wear gloves.
- 2. Don't install any lamp on the wet or not complete dry ceiling.
- 3. Don't leave the lamps close to acidic and alkaline chemicals or gases which are corrosive.Don't wash the lamp by water.Please clean the lamp by a piece of clean,dry any soft cloth.Otherwise the lamp will get rusty.
- 4. Please take care while installing the lampshades in case of avoiding breakage.
- 5. Please install the lamp under the instructions of professional electricians.
- 6. While installing, the power leads must be matched well and tightly. Make sure all the screws are tight enough before turning on the power . Otherwise it will cause the electrical components buring because of