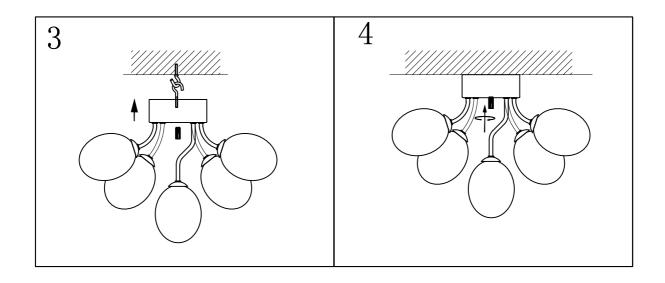

## Ceiling AMBER 1741273-01-0 AMBER

- S Montera lampan enligt skissen.
- N Monter lampen i henhold til skissen.
- SF Kiinnitä lamppu alla olevan piirroksen mukaan.
- D Montieren Sie die Lampe laut Skizze.
- F Montez la lampe conformément au croquis.
- I Montare la luce del diagramma
- EN Assembly the lamp according to the sketch.