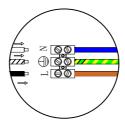

## Ceiling AMBER 1741273-01-0 AMBER

- S Montera lampan enligt skissen.
- N Monter lampen i henhold til skissen.
- SF Kiinnitä lamppu alla olevan piirroksen mukaan.
- D Montieren Sie die Lampe laut Skizze.
- F Montez la lampe conformément au croquis.
- I Montare la luce del diagramma
- EN Assembly the lamp according to the sketch.