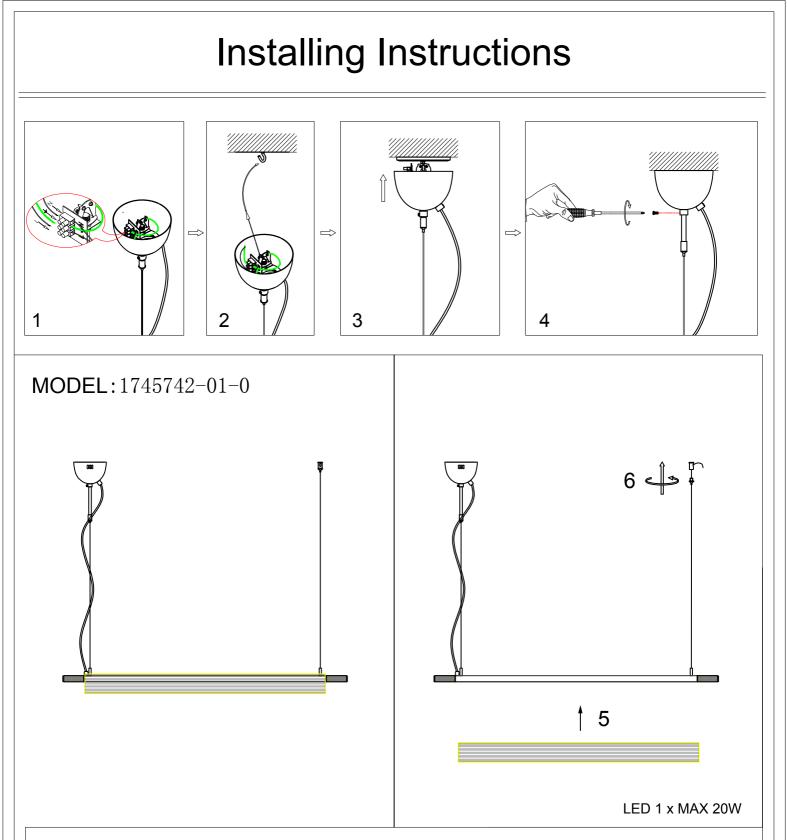

## ATTENTION:

1. In order to avoid getting hurt or scratching the finish while installing, please wear gloves.

2. Don't install any lamp on the wet or not complete dry ceiling.

3. Don't leave the lamps close to acidic and alkaline chemicals or gases which are corrosive.Don't wash the lamp by water.Please clean the lamp by a piece of clean,dry any soft cloth.Otherwise the lamp will get rusty.

4. Please take care while installing the lampshades in case of avoiding breakage.

5. Please install the lamp under the instructions of professional electricians.

6. While installing, the power leads must be matched well and tightly. Make sure all the screws are tight enough before turning on the power . Otherwise it will cause the electrical components buring because of the short circuit of the terminals.

7. Please switch off the power first before installing ,cleaning the lamps or changing the bulbs.

8.Do not drag the wires and plugs overexertion.Disassembled at will is not allowed.

9. In order to avoid danger, the damaged extention electric wire should be replaced by relevant qualified personnel.