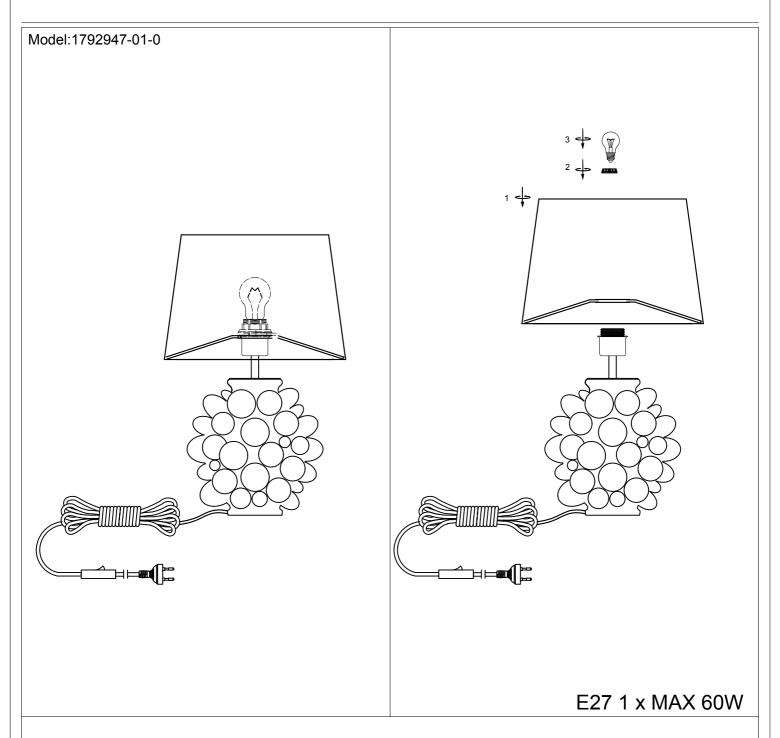

## Installing Instructions



## **ATTENTION:**

- 1.In order to avoid getting hurt or scratching the finish while installing, please wear gloves.
- 2.Don't install any lamp on the wet or not complete dry ceiling.
- 3.Don't leave the lamps close to acidic and alkaline chemicals or gases which are corrosive.Don't wash the lamp by water.Please clean the lamp by a piece of clean,dry any soft cloth.Otherwise the lamp will get rusty.
- 4.Please take care while installing the lampshades in case of avoiding breakage.
- 5.Please install the lamp under the instructions of professional electricians.
- 6. While installing, the power leads must be matched well and tightly. Make sure all the screws are tight enough before turning on the power . Otherwise it will cause the electrical components buring because of the short circuit