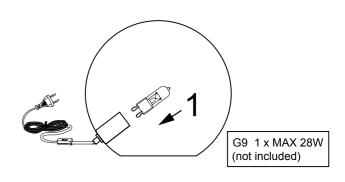

## Table Lamp HOPE

1949735-01-0 PINK





G9 1 x MAX 28W

## ATTENTION:

- 1. In order to avoid getting hurt or scratching the finish while installing, please wear gloves.
- 2. Don't leave the lamps near acidic and alkaline chemicals or gases which are corrosive. Don't clean the lamp with water. Please clean the lamp with a piece of clean, dry and soft cloth.
- 3. Please take care while moving the lamp to avoid breakage.
- 4. Please switch off the power first before installing, cleaning the lamp or changing the bulbs.
- 5. Do not pull too hard on the wires and plug.
- 6. In order to avoid danger, a damaged extension electric wire should be replaced by relevant, qualified personnel.