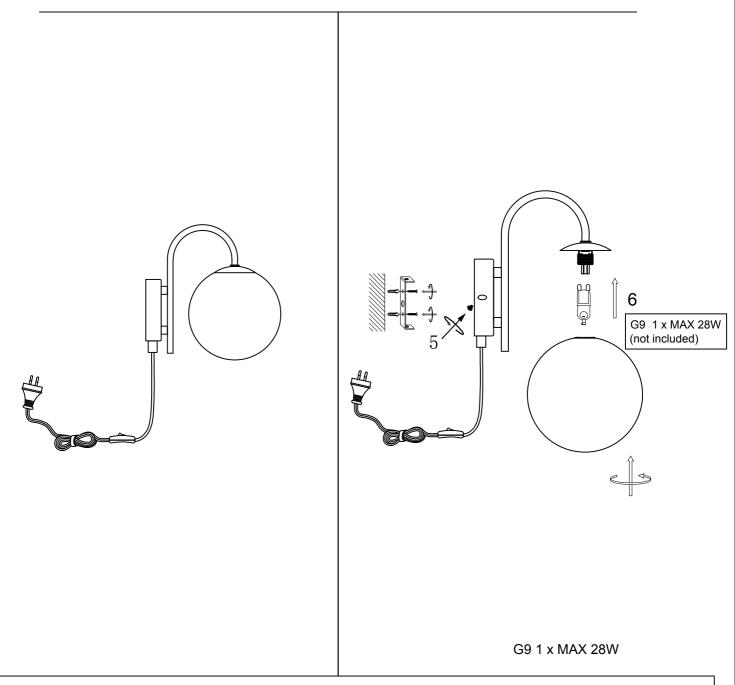

## Wall Lamp HOPE

## 1949737-01-0 PINK

## ATTENTION:

- 1. In order to avoid getting hurt or scratching the finish while installing, please wear gloves.
- 2. Don't install any lamp on the wet or not complete dry ceiling.
- 3. Don't leave the lamps close to acidic and alkaline chemicals or gases which are corrosive. Don't wash the lamp by water. Please clean the lamp by a piece of clean, dry any soft cloth. Otherwise the lamp will get rusty.
- 4. Please take care while installing the lampshades in case of avoiding breakage.
- 5. Please install the lamp under the instructions of professional electricians.
- 6. While installing, the power leads must be matched well and tightly. Make sure all the screws are tight enough before turning on the power . Otherwise it will cause the electrical components burning because of the short circuit of the terminals.
- 7. Please switch off the power first before installing ,cleaning the lamps or changing the bulbs.
- 8. Do not drag the wires and plugs overexertion. Disassembled at will is not allowed.
- 9. In order to avoid danger, the damaged extension electric wire should be replaced by relevant qualified personnel.