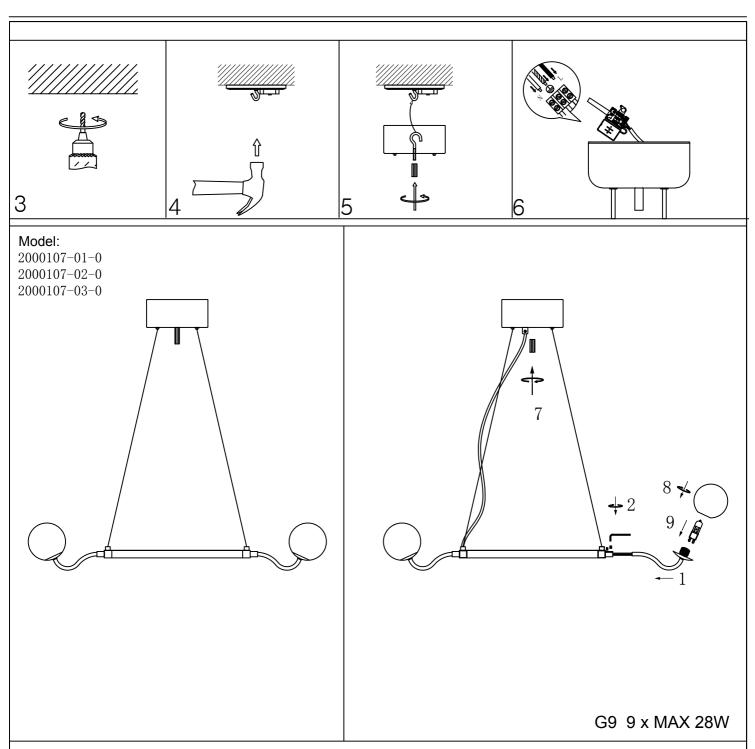

## **Installing Instructions**



## ATTENTION:

1. In order to avoid getting hurt or scratching the finish while installing, please wear gloves.

- 2. Don't install any lamp on the wet or not complete dry ceiling.
- 3. Don't leave the lamps close to acidic and alkaline chemicals or gases which are

corrosive. Don't wash the lamp by water. Please clean the lamp by a piece of clean,dry any soft cloth. Otherwise the lamp will get rusty.

- 4. Please take care while installing the lampshades in case of avoiding breakage.
- 5. Please install the lamp under the instructions of professional electricians.
- 6. While installing, the power leads must be matched well and tightly. Make sure all the screws are tight enough before turning on the power .Otherwise it will cause the electrical components burning because of the short cir