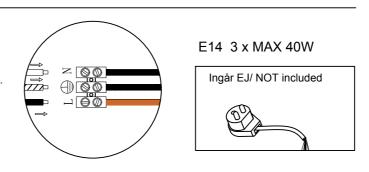

## Ceiling Lamp Cinelle 2058454 -01-0 CLEAR

- S Montera lampan enligt skissen.
- N Monter lampen i henhold til skissen.
- SF Kiinnitä lamppu alla olevan piirroksen mukaan.
- D Montieren Sie die Lampe laut Skizze.
- F Montez la lampe conformément au croquis.
- I Montare la luce del diagramma
- EN Assembly the lamp according to the sketch.







## Ceiling Lamp Cinelle 2058454-01-0 CLEAR





E14 3 x MAX 40W

## ATTENTION:

- 1. In order to avoid getting hurt or scratching the finish while installing, please wear gloves.
- 2. Don't install any lamp on the wet or not complete dry ceiling.
- 3. Don't leave the lamps close to acidic and alkaline chemicals or gases which are corrosive. Don't wash the lamp by water. Please clean the lamp by a piece of clean, dry any soft cloth. Otherwise the lamp will get rusty.
- 4. Please take care while installing the lampshades in case of avoiding breakage.
- 5. Please install the lamp under the instructions of professional electricians.
- 6. While installing, the power leads must be matched well and tightly. Make sure all the screws are tight enough before turning on the power .Otherwise it