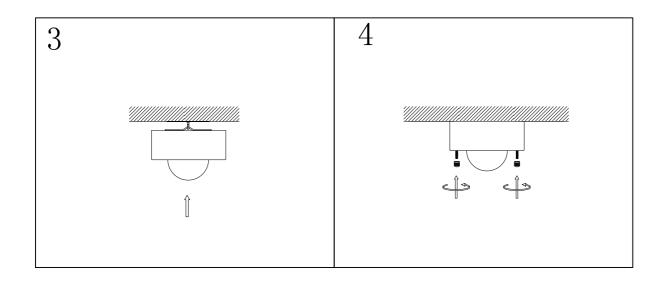

## Ceiling Lamp Cinelle 2058454 -01-0 CLEAR

- S Montera lampan enligt skissen.
- N Monter lampen i henhold til skissen.
- SF Kiinnitä lamppu alla olevan piirroksen mukaan.
- D Montieren Sie die Lampe laut Skizze.
- F Montez la lampe conformément au croquis.
- I Montare la luce del diagramma
- EN Assembly the lamp according to the sketch.