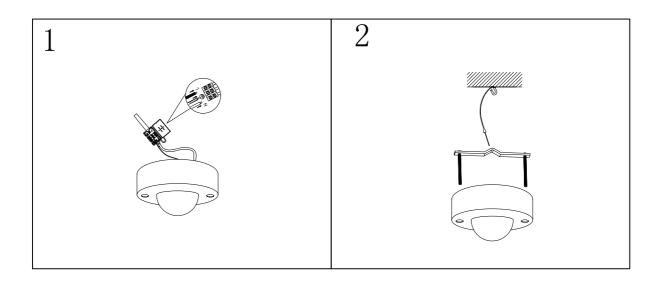

## Ceiling Lamp Cinelle 2058454 -01-0 CLEAR

- S Montera lampan enligt skissen.
- N Monter lampen i henhold til skissen.
- SF Kiinnitä lamppu alla olevan piirroksen mukaan.
- D Montieren Sie die Lampe laut Skizze.
- F Montez la lampe conformément au croquis.
- I Montare la luce del diagramma
- EN Assembly the lamp according to the sketch.