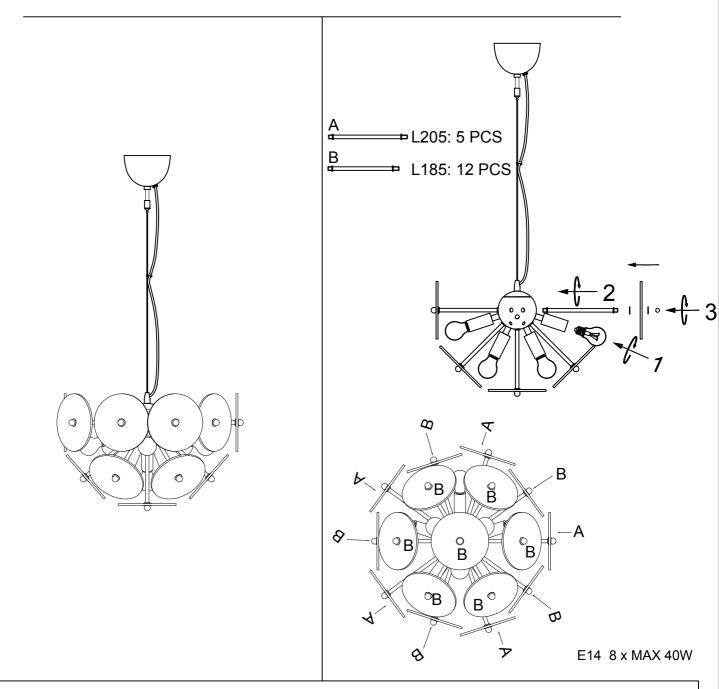

## 2058457-01-0 CLEAR

S Montera lampan enligt skissen.
N Monter lampen i henhold til skissen.
SF Kiinnitä lamppu alla olevan piirroksen mukaan.
D Montieren Sie die Lampe laut Skizze.
F Montez la lampe conformément au croquis.
I Montare la luce del diagramma
EN Assembly the lamp according to the sketch.