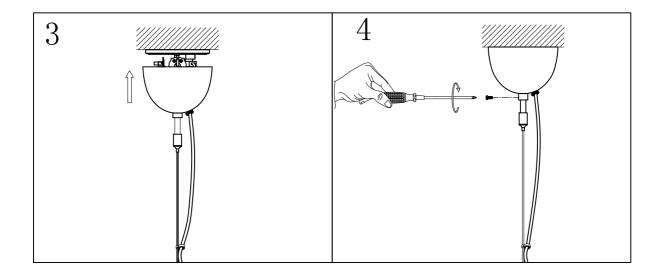

## 2058457-01-0 CLEAR

S Montera lampan enligt skissen.
N Monter lampen i henhold til skissen.
SF Kiinnitä lamppu alla olevan piirroksen mukaan.
D Montieren Sie die Lampe laut Skizze.
F Montez la lampe conformément au croquis.
I Montare la luce del diagramma
EN Assembly the lamp according to the sketch.