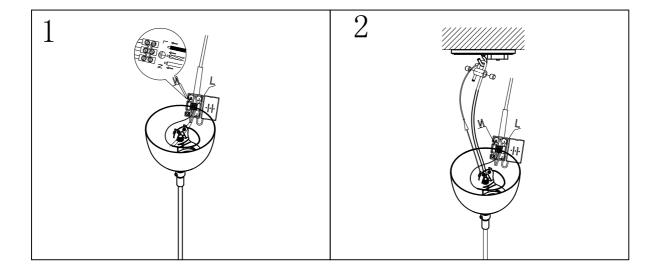

## 2058457-01-0 CLEAR

S Montera lampan enligt skissen.
N Monter lampen i henhold til skissen.
SF Kiinnitä lamppu alla olevan piirroksen mukaan.
D Montieren Sie die Lampe laut Skizze.
F Montez la lampe conformément au croquis.
I Montare la luce del diagramma
EN Assembly the lamp according to the sketch.