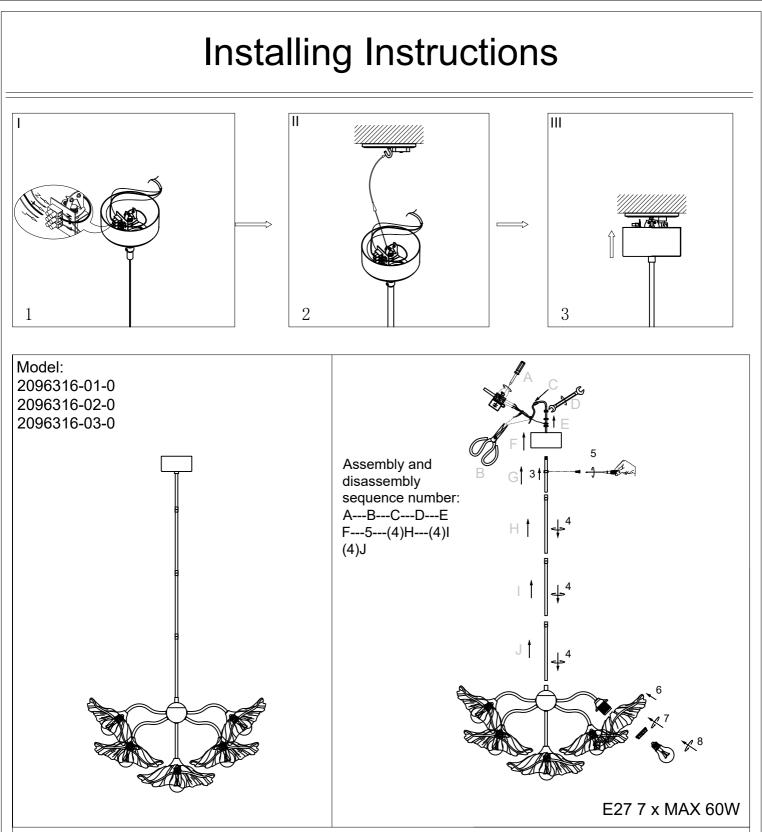

## ATTENTION:

- In order to avoid getting hurt or scratching the finish while installing, please wear gloves.
  Don't install any lamp on the wet or not complete dry ceiling.
- 3. Don't leave the lamps close to acidic and alkaline chemicals or gases which are corrosive. Don't wash the lamp by water. Please clean the lamp by a piece of clean, dry any soft cloth. Otherwise the lamp will get rusty.
- 4. Please take care while installing the lampshades in case of avoiding breakage.
- 5. Please install the lamp under the instructions of professional electricians.
- 6. While installing, the power leads must be matched well and tightly. Make sure all the screws are tight enough before turning on the power .Otherwise it will cause the electrical components buring because of the short circuit of