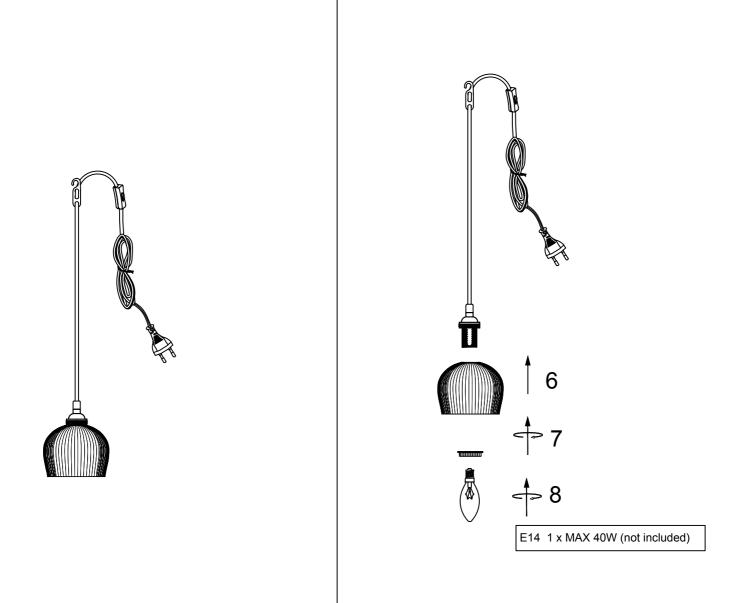

## Window Pendant Elsie

2096346-01-0

E14 1 x MAX 40W

- 4. Please take care while installing the lampshades in case of avoiding breakage.
- 5. Please install the lamp under the instructions of professional electricians.
- 6. While installing, the power leads must be matched well and tightly. Make sure all the screws are tight enough before turning on the power . Otherwise it will cause the electrical components buring because of the short circuit of the terminals.
- 7. Please switch off the power first before installing ,cleaning the lamps or changing the bulbs.
- 8.Do not drag the wires and plugs overexertion. Disassembled at will is not allowed.
- 9. In order to avoid danger, the damaged extention electric wire should be replaced by relevant qualified personnel.