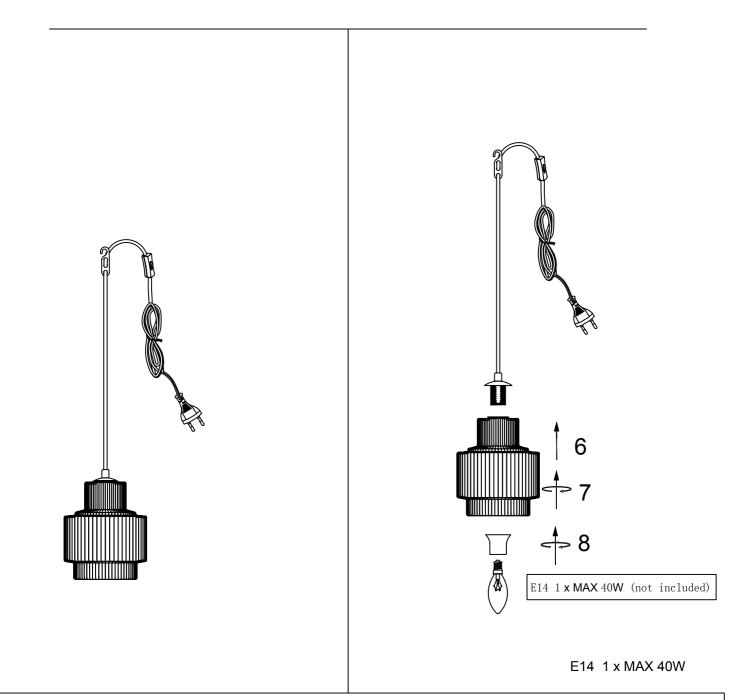

## Window Pendant Alva

2096347-01-0



## ATTENTION:

- 1. In order to avoid getting hurt or scratching the finish while installing, please wear gloves.
- 2. Don't install any lamp on the wet or not complete dry ceiling.
- 3. Don't leave the lamps close to acidic and alkaline chemicals or gases which are corrosive.Don't wash the lamp by water.Please clean the lamp by a piece of clean,dry any soft cloth.Otherwise the lamp will get rusty.
- 4. Please take care while installing the lampshades in case of avoiding breakage.
- 5. Please install the lamp under the instructions of professional electricians.
- 6. While installing, the power leads must be matched well and tightly. Make sure all the screws are tight enough before turning on the power . Otherwise it will cause the electrical components buring because of the short circuit