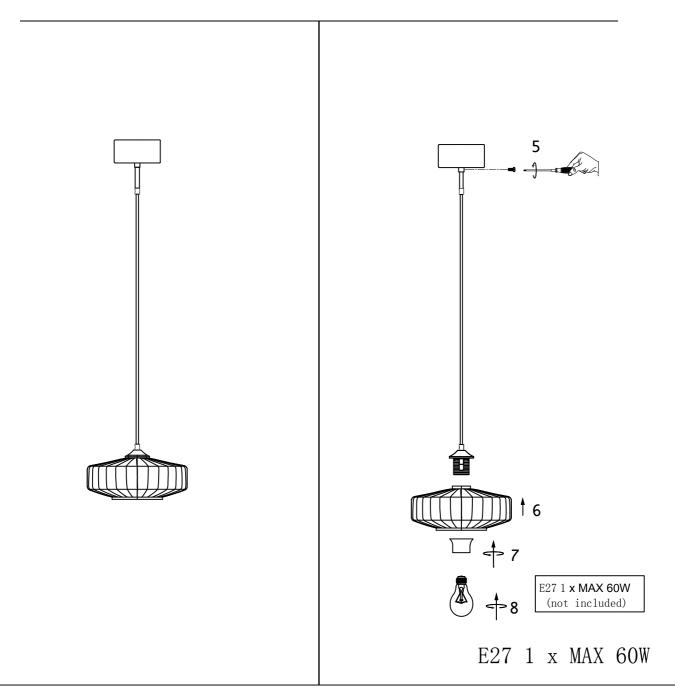

## Pendant Eliana 2096348-01-0

- S Montera lampan enligt skissen.
- N Monter lampen i henhold til skissen.
- SF Kiinnitä lamppu alla olevan piirroksen mukaan.
- D Montieren Sie die Lampe laut Skizze.
- F Montez la lampe conformément au croquis.
- I Montare la luce del diagramma
- EN Assembly the lamp according to the sketch.

## Pendant Eliana 2096348-01-0