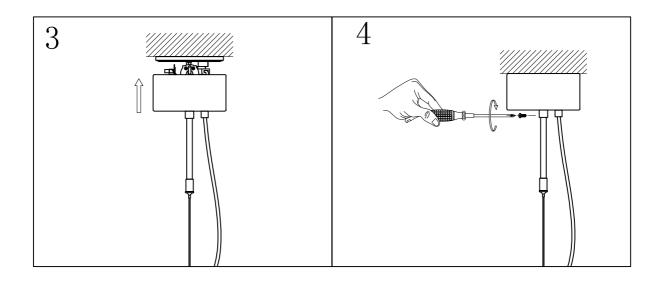

## Pendant Eliana 2096348-01-0

- S Montera lampan enligt skissen.
- N Monter lampen i henhold til skissen.
- SF Kiinnitä lamppu alla olevan piirroksen mukaan.
- D Montieren Sie die Lampe laut Skizze.
- F Montez la lampe conformément au croquis.
- I Montare la luce del diagramma
- EN Assembly the lamp according to the sketch.