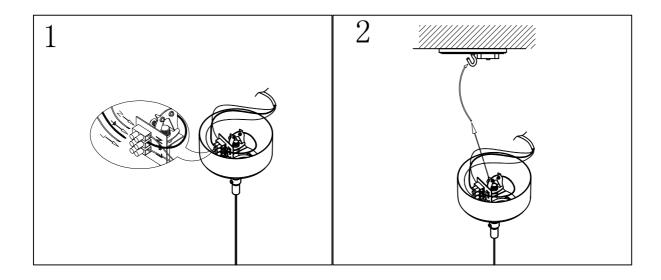

## Pendant Eliana 2096348-01-0

- S Montera lampan enligt skissen.
- N Monter lampen i henhold til skissen.
- SF Kiinnitä lamppu alla olevan piirroksen mukaan.
- D Montieren Sie die Lampe laut Skizze.
- F Montez la lampe conformément au croquis.
- I Montare la luce del diagramma
- EN Assembly the lamp according to the sketch.