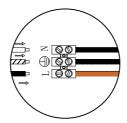

## Pendant Eliana 2096348-01-0

- S Montera lampan enligt skissen.
- N Monter lampen i henhold til skissen.
- SF Kiinnitä lamppu alla olevan piirroksen mukaan.
- D Montieren Sie die Lampe laut Skizze.
- F Montez la lampe conformément au croquis.
- I Montare la luce del diagramma
- EN Assembly the lamp according to the sketch.