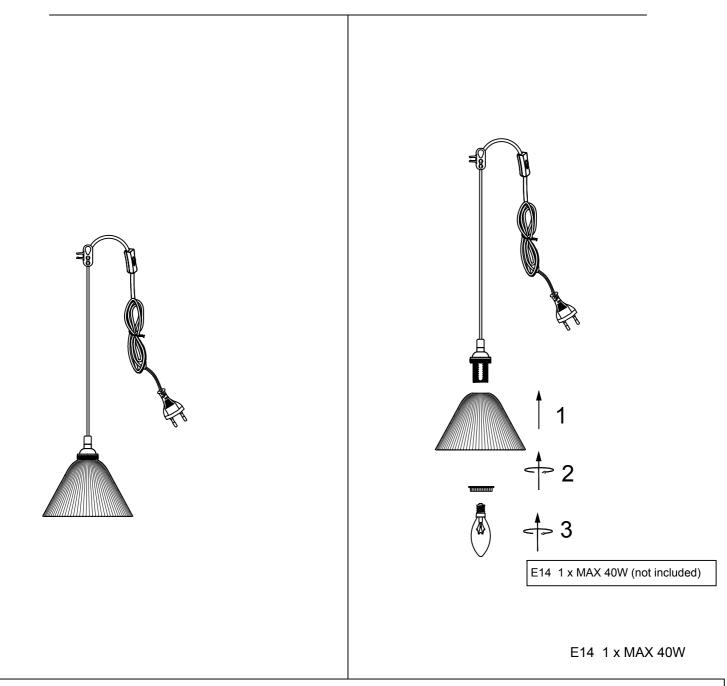

## Window Lamp Molly 2142194-01-0



## ATTENTION:

- 1. In order to avoid getting hurt or scratching the finish while installing, please wear gloves.
- 2. Don't install any lamp on the wet or not complete dry ceiling.
- 3. Don't leave the lamps close to acidic and alkaline chemicals or gases which are corrosive. Don't wash the lamp by water. Please clean the lamp by a piece of clean,dry any soft cloth. Otherwise the lamp will get rusty.
- 4. Please take care while installing the lampshades in case of avoiding breakage.
- 5. Please install the lamp under the instructions of professional electricians.
- 6. While installing, the power leads must be matched well and tightly. Make sure all the screws are tight enough before turning on the power .Otherwise it will cause the electrical components burning because of the short circ