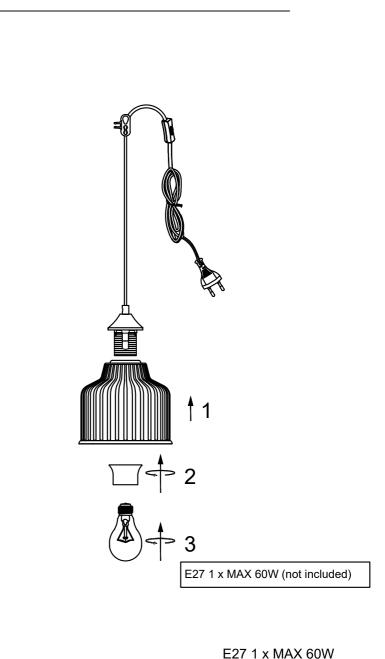

## Window Lamp Liane 2142195-01-0





## ATTENTION:

- 1. In order to avoid getting hurt or scratching the finish while installing, please wear gloves.
- 2. Don't install any lamp on the wet or not complete dry ceiling.
- 3. Don't leave the lamps close to acidic and alkaline chemicals or gases which are corrosive. Don't wash the lamp by water. Please clean the lamp by a piece of clean, dry any soft cloth. Otherwise the lamp will get rusty.
- 4. Please take care while installing the lampshades in case of avoiding breakage.
- 5. Please install the lamp under the instructions of professional electricians.
- 6. While installing, the power leads must be matched well and tightly. Make sure all the screws are tight enough before turning on the power .Otherwise it will cause the electrical components burning because of the short cir